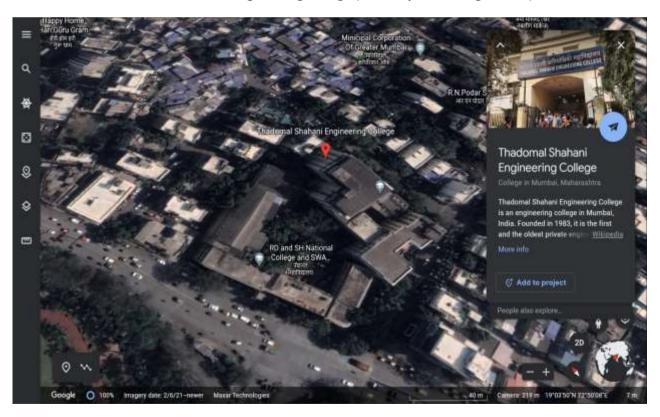

### Satellite View of Thadomal Shahani Engineering College (Courtesy from Google Earth)