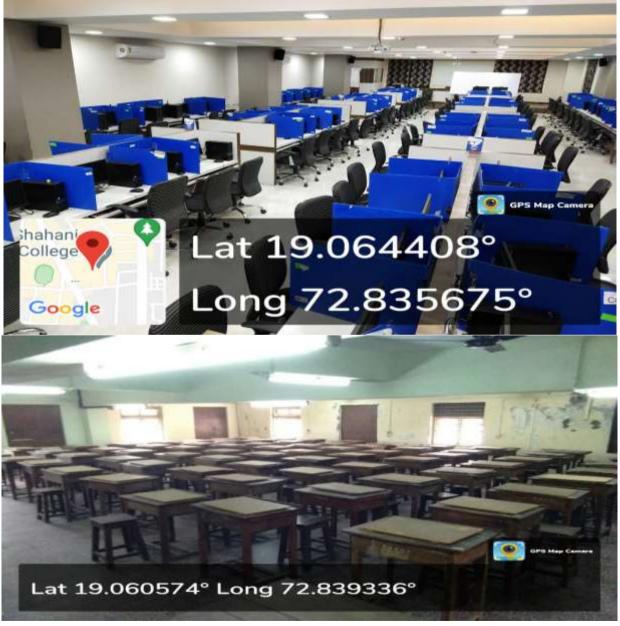

# Geotagged Photos of Department Classrooms & Laboratories

### **DEPARTMENT OF COMPUTER ENGINEERING**