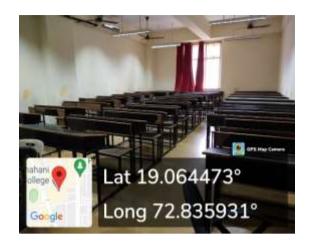

# Geotagged Photos of Department Classrooms & Laboratories

### **DEPARTMENT OF COMPUTER ENGINEERING**