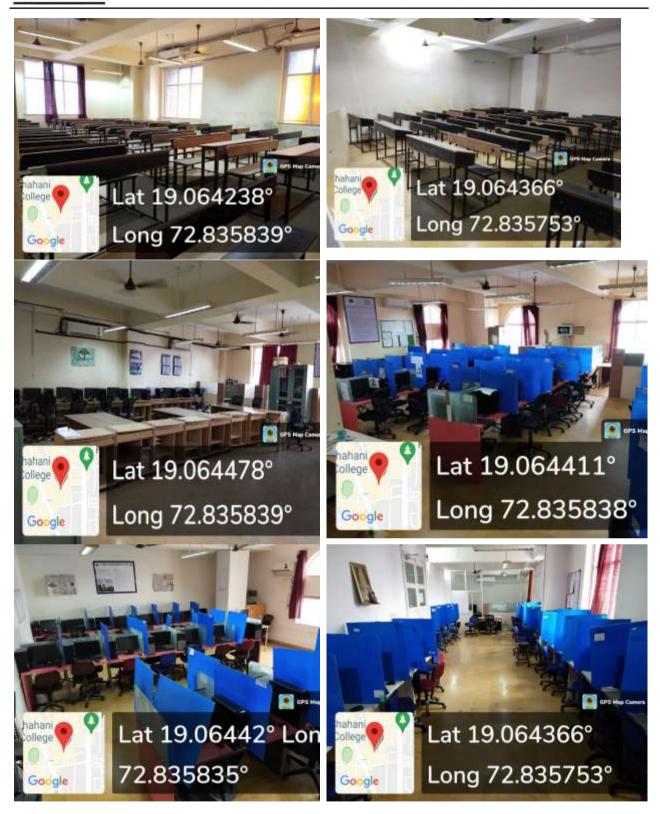

- Biomedical Faculty Room
- Biomedical Classrooms
- Biomedical Laboratories
- Biomedical HoD Room

### 4th Floor

- Applied Mathematics Faculty Room
- Biotechnology HoD Cabin
- Library
- EXTC Tutorial Room
- Mechanics Faculty Room

### 5th Floor

- Mechanical Engineering Faculty Room
- Chemical Engineering Classrooms
- Tutorial Rooms
- Applied Physics Faculty Room
- Seminar Hall
- Physics Lab

### 6th Floor

- Mechanical Engg Faculty Room
- BioTechnology Faculty Room
- Biomedical Classrooms
   & Laboratories
- Drawing Hall
- Tutorial Room



# Geotagged Photos of Department Classrooms & Laboratories





### **DEPARTMENT OF COMPUTER ENGINEERING**

















### DEPARTMENT OF ELECTRONICS & TELECOMMUNICATIONS ENGINEERING

















### **DEPARTMENT OF INFORMATION TECHNOLOGY**







### THADOMAL SHAHANI ENGINEERING COLLEGE DEPARTMENT OF BIOTECHNOLOGY







### **DEPARTMENT OF BIOMEDICAL**













### **DEPARTMENT OF CHEMICAL ENGINEERING**











### Photographs Of Other Facilities





### ENGINEERING COLLEGE THADOMAL SHAHANI ENGINEERING COLLEGE

### **DISCUSSION ROOM/OFFICE/SEMINAR HALL/AUDITORIUM**





**Discussion Room** 







**Discussion Room** 

Seminar Room



Auditorium





### TSEC ENGINEERING COLLEGE THADOMAL SHAHANI ENGINEERING COLLEGE

### **AMENITIES**