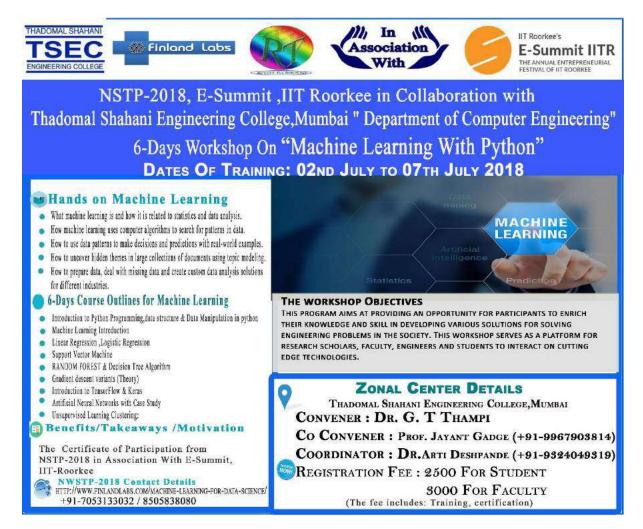

@thadomal.org              | ΙŦ                      | Fooulty     |
| 34   | INIKIHIUUSTI JOSNI       | Faculty    | 96196594<br>11 | jnikhilesh@gmail.          | ΙΤ                      | Faculty     |
| 35   | Mukesh Israni            | Faculty    | 98929541       | com<br>Mukesh6699@ho       | IT                      | Faculty     |
| 33   | IVIUNCOII ISIAIII        | Гасину     |                | tmail                      | ''                      | Faculty     |
|      |                          |            | 95             | l unan                     |                         |             |

## STTP on

## **Machine Learning with Python**

## **Conducted by Computer Engineering Department**

Date: 2<sup>nd</sup> July to 7<sup>th</sup> July 2018

Coordinator: Dr. Arti Deshpande



## List of Resource Person

Workshop was with colaboration of Finland Labs, Delhi and IIT Roorkee.

1. Ashish Kumar: Ph 9868320213

2. Piush Sinha: Ph 9006309263



#### Adress:

Contact Person: Jeetu Gupta

Contact Ph No: 8505838080

#### **Course Contents**

Day 1: (2/7/2018)

## 1<sup>st</sup> session

- Course Introduction
- Environment set-up
- Jupyter overview
- Python crash course

## 2<sup>nd</sup> session

- Python for data analysis-numpy
- Python for data analysis-pandas
- Python for data visualization-matplotlib
- Python for data visualization-Seaborn

Day 2: (3/7/2018)

#### 1<sup>st</sup> session

- Introduction to ML
- Linear regression
- Cross validation and bias variance trade off

## 2<sup>nd</sup> session

- Logistic regression
- K nearest neighbours

Day 3: (4/7/2018)