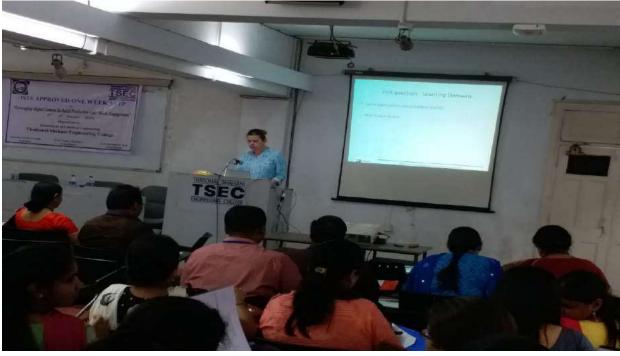

- ISTE Life membership is necessary to attend SF programmes. However, If any participant is not having life membership he/she may take membership of ISTE before the starting of the course and apply by paying the fee to the course coordinator at the spot before the commencement of the programme. The fee of one proposal is Rs. 1180/- (Incl. 18% GST) paid by DD in favour of ISTE New Delhi along with proposal.
- 3 This will be a full-time program and duration of 1 week/2 weeks/4 weeks.
- 4 A processing and operational charges @Rs.354/- (Incl. 18% GST)per participants including certificate printing and handling and postage charges is to be paid to ISTE Headquarters after the program along with the final report as mentioned in item 6 below.
- 5 The registration fee of the participants may be fixed by the host institution.
- Within 15 days after completion of the Programme the final report including list of participants (with their ISTE Membership Number or filled up application forms/list of non-members with Life Membership fee), detailed schedule of the programme with dates, copy of the course notes, list of resource persons invited with full address, contact details, topics, minimum five photographs and a video CD of selected sessions must be sent to ISTE Headquarters, Delhi along with a combined DD @Rs354/- per participant as mentioned above and membership fee for non-members, if any, in favour of "ISTE, New Delhi".
- As per the guidelines of AICTE, a test will be conducted by the institute at the end of the programme & copy of question paper, result sheet of the successful participants is to be submitted to ISTE. Certificates will be issued to those participants only who have attended the programme and have qualified in the test.
- 8 The EC/SMC Member of ISTE preferably from nearby area may be invited during the STTP.
- Participation Certificates will be issued jointly by ISTE Hqs. & AICTE New Delhi to the participants. Course Coordinator to kindly ensure correctness of the names in the list/soft copy of participant's names to enable ISTE to print names exactly the same as appear in the list provided. ISTE HQs Delhi will send participation certificates back to the course coordinator ISTE will ensure that the certificates shall be issued only to those participants who meet the above norms.