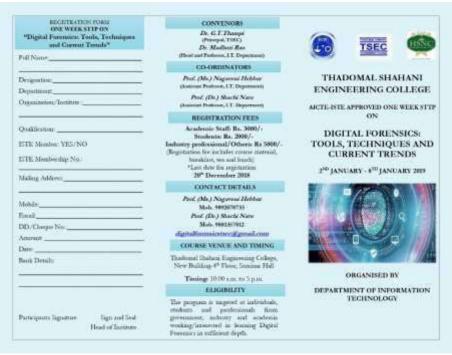

ledge to the participants in the field Quantum Computing.

We would like to thank all the faculty members, research scholars and students for participating in the course. We would also like to thank all the faculty members of the organizing committee, Teaching Staff and Non-technical Staff of Department of Information Technology, Thadomal Shahani Engineering College for their kind support throughout the course.

Last but not least we would like to thank ATAL for sponsoring and giving us opportunity to conduct one weak online Faculty Development Program.



## STTP on

# Digital Forensics: Tools, Techniques and current Trends Conducted by Information Technology Department

Date: 2<sup>nd</sup> January to 8<sup>th</sup> January 2019

Coordinator: Dr. Shachi Natu and Prof. Nagaveni Hebbar







# ABOUT ORGANIZING INSTITUTE

ABOUT ORGANZING INSTITUTE
Established as 1983, Tandomal Shahan
Engineering College, TEEC is founded by the
Hydraxinal Gindo Norional Callogiate Board,
TSEC is recognized by Government of
Mahmedras and approved by the All India
Council for Technical Education (AICTE),
Affillated to Murriss University TSEC is
grafed as an 'A' gaide educational antermino
and is accordined by NIA. It offers a fine-year
Bachelot of Engineering Degree program in
Information Technology, Computer
Engineering, Electronics and
Telecommunication, Biomedical Engineering, Telecommunication, Biomedical Engineering, Telecommunication, Boone-Sci Engineering, Biosechnology and Chemical Engineering. The college officer Pa.D. Program as the subsect of Information Technology, Computer Enginee