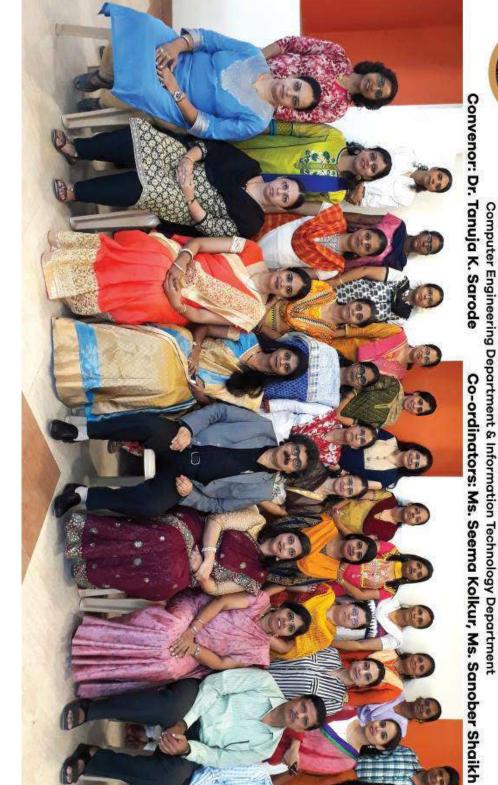

### Convenor

Prof. Dr. Tanuja Sarode Head, Department of Computer Engineering, 9820122805

tanuja.sarode@gmail.com

### Co-ordinators:

Ms. Seema Kolkur Assistant Professor. Department of Computer Engineering 9869647240 kolkur.seema@gmail.com

Ms. Sanober Shaikh Assistant Professor, Department of Information Technology 9920281222 s.sanoberl@gmail.com