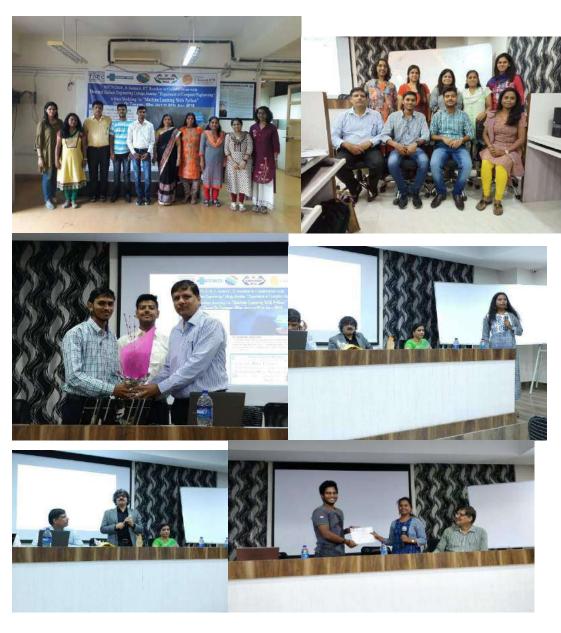

sup>nd</sup> session

- Building an ANN
- Introduction of RNN and CNN.

Dr. G. T. Thampi PRINCIPAL

PRINCIPAL
Thadomal Shahani Engineering College
Bandra (W), Mumbai - 400 050.

Day 6: (7/7/2018)

#### PROJECTS:

- Boston Housing Prediction
- Score Prediction & Analysis sleep Vs. study hours
- Diabetes Classification
- Pass Fail Classification
- Bank Loan Approval vs Loan Rejection Analysis
- Credit card fraud detection
- Anomaly Detection using Clustering for Unsupervised Learning
- Single Layer Artificial Neural Network (Perceptron) for logic gates analysis
- Multilayer Neural Network for logic gates analysis

Dr. G. T. Thampi
PRINCIPAL
Thadomal Shahani Engineering College
Bandra (W), Mumbai - 400 050.

- Stock market analysis for shares
- prediction using ANN Model

## **Photographs**



## **Sample Certificate**

| C (((())) | 07 F02 F02 F03 | Certifi                                      |                 | 5524                                | (       |
|-----------|----------------------------------------------------|----------------------------------------------|-----------------|-------------------------------------|---------|
| 10001     |                                                    | Mr./Ms Artí Deshpar                          |                 |                                     | 9.60.66 |
| 000       |                                                    | completed AICTE-ISTE app<br>ning with Python | roved Induction | n/Refresher Programme " held during | 6       |
| 90000     | 2/7/2018 to                                        |