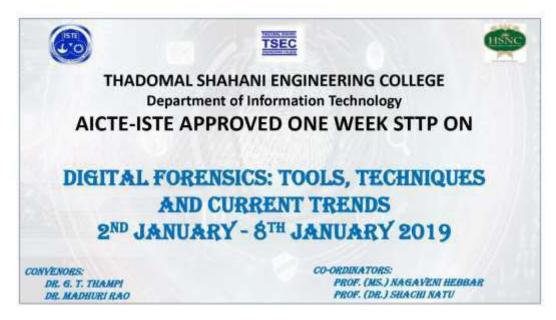

owledge to the participants in the field Quantum Computing.

We would like to thank all the faculty members, research scholars and students for participating in the course. We would also like to thank all the faculty members of the organizing committee, Teaching Staff and Non-technical Staff of Department of Information Technology, Thadomal Shahani Engineering College for their kind support throughout the course.

Last but not least we would like to thank ATAL for sponsoring and giving us opportunity to conduct one weak online Faculty Development Program.



## STTP on

# Digital Forensics: Tools, Techniques and current Trends Conducted by Information Technology Department

Date: 2<sup>nd</sup> January to 8<sup>th</sup> January 2019

Coordinator: Dr. Shachi Natu and Prof. Nagaveni Hebbar







# ABOUT ORGANIZING INSTITUTE

ABOUT ORGANZING INSTITUTE
Established as 1983, Tandomal Shahan
Engineering College, TEEC is founded by the
Hydraxinal Gindo Norional Callogiate Board,
TSEC is recognized by Government of
Mahmedras and approved by the All India
Council for Technical Education (AICTE),
Affillated to Murriss University TSEC is
grafed as an 'A' gaide educational antermino
and is accordined by NIA. It offers a fine-year
Bachelot of Engineering Degree program in
Information Technology, Computer
Engineering, Electronics and
Telecommunication, Biomedical Engineering, Telecommunication, Biomedical Engineering, Telecommunication, Boone-Sci Engineering, Biosechnology and Chemical Engineering. The college officer Pa.D. Program as the subsect of Information Technology, Computer Engin