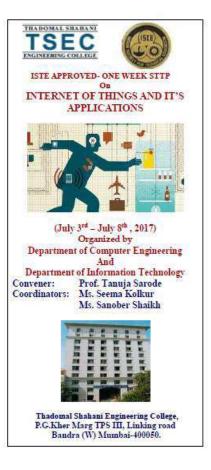

# AICTE-ISTE Approved One week STTP on "Internet of Things (IoT) and It's Applications" 03<sup>rd</sup> July to 8<sup>th</sup> July,2017

|                                            | 9:30 A.M to 10.00 A.M  | Registration/ Breakfast          |                                                                    |  |
|--------------------------------------------|------------------------|----------------------------------|--------------------------------------------------------------------|--|
|                                            | 10.00 A.M to 10.15 A.M | Inauguration                     |                                                                    |  |
| 03 <sup>rd</sup> July,                     | 10.15 A.M to 1.00 P.M  | Introduction to the World of IoT | Prof. Ruhi Bajaj<br>TSEC, Mumbai                                   |  |
| 2017,<br>Monday                            | 1.00 P.M to 1.30 P.M   | Lunch                            |                                                                    |  |
|                                            | 1.30 P.M to 3.30 P.M   | Contiki OS                       |                                                                    |  |
|                                            | 3.30 P.M to 3.45 P.M   | Tea Break                        | Prof. Anjali Yeole<br>VESIT, Mumbai                                |  |
|                                            | 3.45 P.M to 5.00 P.M   | To be continued                  |                                                                    |  |
|                                            | 9.30 A.M to 10.00 A.M  | Break Fast                       |                                                                    |  |
|                                            | 10.00 A.M to 1.00 P.M  | Sensor design                    | Prof. Vinayak Shinde,<br>HOD, L R Tiwari College                   |  |
| *15 .                                      | 1.00 P.M to 1.30 P.M   | Lunch                            |                                                                    |  |
| 04 <sup>th</sup> July,<br>2017,<br>Tuesday | 1.30 P.M to 3.30 P.M   | To be continued                  | Prof. Vinayak Shinde,<br>HOD, L R Tiwari College                   |  |
| , , , , , , , , , , , , , , , , , , , ,    | 3.30 P.M to 3.45 P.M   | Tea Break                        |                                                                    |  |
|                                            | 3.45 P.M to 5.00 P.M   | Case Study                       | Prof. Vinayak Shinde,<br>L R Tiwari College                        |  |
|                                            | 9.30 A.M to 10.00 A.M  | Break Fast                       | Prof. Yogesh Pingle,                                               |  |
|                                            | 10.00 A.M to 1.00 P.M  | Arduino Programming              | Vidyavardhini's College<br>of Engg & Tech                          |  |
|                                            | 1.00 P.M to 1.30 P.M   | Lunch                            |                                                                    |  |
| 05 <sup>st</sup> July,                     | 1.30 P.M to 3.30 P.M   | Sensor Interfacing               | Prof. Yogesh Pingle,                                               |  |
| 2017,<br>Wednesday                         | 3.30 P.M to 3.45 P.M   | Tea Break                        | <ul> <li>Vidyavardhini's College<br/>of Engg &amp; Tech</li> </ul> |  |
| •                                          | 3.45 P.M to 5.00 P.M   | Introduction to Raspberry Pi     |                                                                    |  |
|                                            |                        |                                  |                                                                    |  |
|                                            |                        | 1                                | 1                                                                  |  |