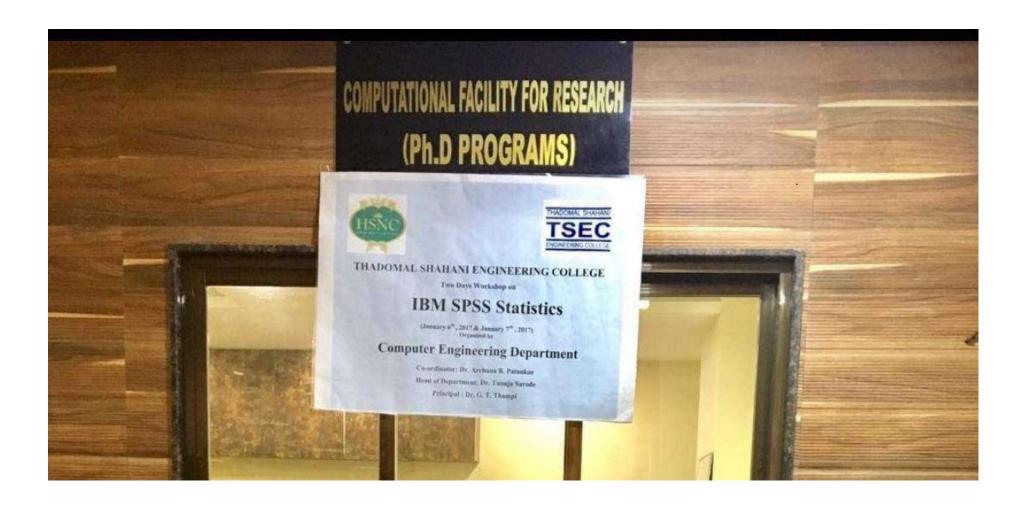

### TWO DAYS WORKSHOP On IBM-SPSS

(January 6th and 7th, 2017)

Organised by Computer Engineering Department.

Convener:

Dr. G.T. Thampi

Coordinator:

Dr. Archana B. Patankar

Thadomal Shahani Engineering College, P.G.Kher Marg, TPS III, Linking road, Bandra (W) Mumbai-400050.

### Program Schedule:

Course Fees: Rs. 1000/-

Date: 6th January and 7th January, 2017

Time: 10 a.m. to 5:00 p.m. Venue: New Building, TSEC.