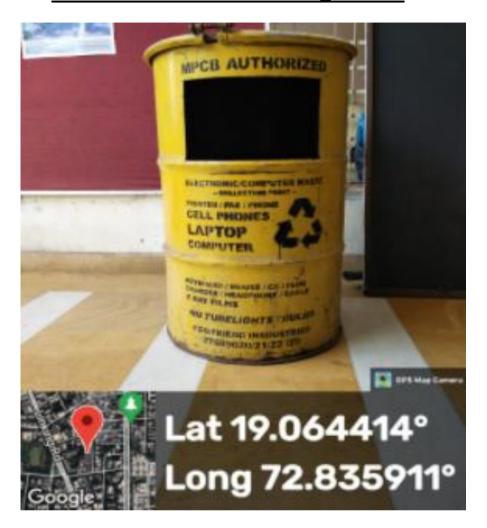

|                                    |                                         |                                                  |                             | and the same of th |  |





## 7.1.3 Describe the facilities in the Institution for the management of the following types of degradable and non-degradable waste

| Sr. No | Details                                              |
|--------|------------------------------------------------------|
| 1.     | Photos of e-waste management                         |
| 2.     | Green Certificate for E-Waste Disposal for year 2018 |
| 3.     | Green Certificate for E-Waste Disposal for year 2021 |



### Photos of e-waste management





#### ENGINEERING COLLEGE THADOMAL SHAHANI ENGINEERING COLLEGE

#### **Photos of e-waste management**





# Green Certificate for E-Waste Disposal for year 2018





## **ECO FRIEND INDUSTRIES**

10 Maya, 5 College St., Dadar (W), Mumbai 400028, Maharashtra, INDIA

### MPCB / CPCB Authorized E-Waste Disposal Facility

MPSB Consent No. BO/MPCB/RO(HQ)/R/B - 1703000632 Date 14/03/2017

# Green Certificate for E-Waste Disposal

Certificate Sr. No.: 150

| This is to certify that                                      |
|--------------------------------------------------------------|
| M/s. Thodomal Shathani Engineering college                   |
| Address: P.G. Kher marg.                                     |
| Road name: TPS-II National College Campu                     |
| Bandra (w)                                                   |
| City: Mumbai State: Mahazelshfor