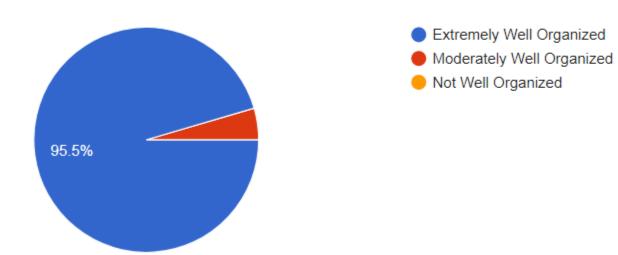

responses

help us understand the types of fittings needed and what the names in handbook data mean

Very good experience overall. Got to learn a lot. Would be interested in further training only if time and college permits and also if it is as affordable as today's workshop.





### WORKSHOP FEEDBACK REPORT

Title: Flare and Relief System in Oil and Gas Industry using Flaresim Software

College Name: Thadomal Shahani Engineering College, Mumbai

Date: 11<sup>th</sup> October 2017







# How useful was the information presented at Workshop?

22 responses



# Was Time Duration Enough for the Program?

22 responses



Dr. G. T. Thampi PRINCIPAL Thadomal Shahani Engineering College Bandra (W), Mumbai - 400 050.



## How organized was the information presented at Workshop?

22 responses



## How comfortable did you feel asking questions at this Workshop?

22 responses





# Will you be interested in doing a project on these topics?

22 responses



How much are you interested in joining the further training on Flaresim software.

Dr. G. T. Thampi PRINCIPAL TRAOPHAI Shahan Engineering College Bandra (V), Mumbai - 400 050.

22 responses





## Your Overall Rating for the Workshop?

22 responses



## Any Other Comments / Suggestions

5 responses

I think the software has various aspects that require more training to learn and understand which is why I marked time wasn't enough. Other than that it was extremely informative. Thank you for coming to our college.

:)

modelling softwares was much more enjoyable

A longer duration for the training. This two day training was ti