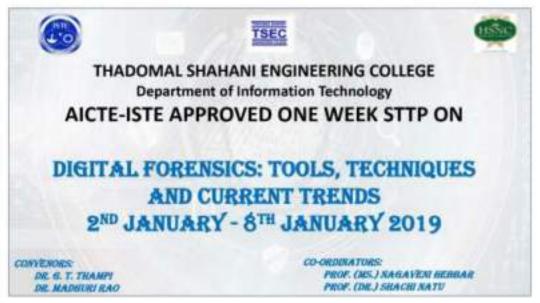

## **Overview of TSEC CodeStorm**

TSEC CodeStorm provides a proficient platform for coding and software development. Our mantra is "Opportunities don't happen, you create them." And hence our objective is to expand and surge opportunities for aspiring coders through our events and workshops. The committee collocates various events to monitor applicability of existing standards, codes and best practices. It offers technical expertise to other strategic initiatives. The committee prompts coding interests by updating people with new technologies and their corporate applications based on trending technical platforms and frameworks every week. The committee organizes various workshops and coding competitions to make students take a step ahead towards their glowing career.