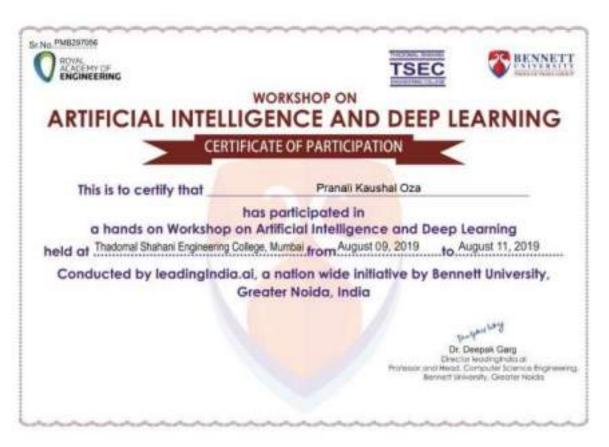

## Acknowledgements

We would like to express our deep sense of gratitude to the team of experts Dr. G.T. Thampi, Mr. Amit Saxena, Mr. Vivek Gavane, Dr. Bhushan Jadhav, Dr. San Murugesan, Dr. Harish Sahu, Dr. Jaideep Mulherkar, Dr. A. Kannan and Ms. Mamta Pandya for giving their valuable time and imparting knowledge to the participants in the field Quantum Computing.

## "TECHNOVATION 2021"

**Information Technology Department** 

TSEC CodeStorm

Thadomal Shahani Engineering College