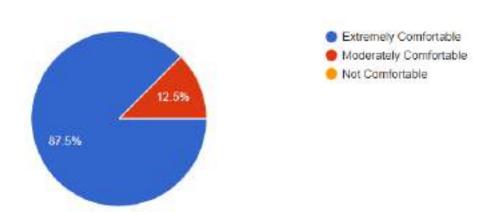

|
| 37 | INGOLEY              | TSEC  | Applied for LM |





# AICTE - ISTE APPROVED

# INTERNET OF THINGS AND ITS APPLICATIONS

Computer Engineering Department & Information Technology Department 3rd July 2017 to 8th July 2017 Organized by









#### WORKSHOP FEEDBACK REPORT

Title: Workshop on Line Sizing, Pressure Drop Calculation and Pump Sizing using AFT Fathom

Software

College Name: Thadomal Shahani Engineering College, Mumbai

Date: 10<sup>th</sup> October 2017







#### How useful was the information presented at Workshop?

24 responses



#### Was Time Duration Enough for the Program?

24 responses







#### How organized was the information presented at Workshop?

24 responses



#### How comfortable did you feel asking questions at this Workshop?

24 responses







#### Will you be interested in doing a project on these topics?

24 responses



How much are you interested in joining the further training on AFT softwares.

24 responses







## Your Overall Rating for the Workshop?

24 responses



## Any Other Comments / Suggestions

2 responses

help us understand the types of fittings needed and what the names in handbook data mean

Very good experience overall. Got to learn a lot. Would be interested in further training only if time and college permits and also if it is as affordable as today's workshop.





### WORKSHOP FEEDBACK REPORT

Title: Flare and Relief System in Oil and Gas Industry using Flaresim Software

College Name: Thadomal Shahani Engineering College, Mumbai

Date: 11<sup>th</sup> October 2017







# How useful was the in