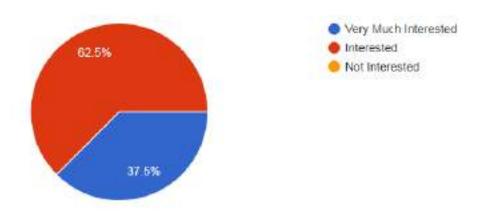

on Technology Department 3rd July 2017 to 8th July 2017 Organized by









#### WORKSHOP FEEDBACK REPORT

Title: Workshop on Line Sizing, Pressure Drop Calculation and Pump Sizing using AFT Fathom

Software

College Name: Thadomal Shahani Engineering College, Mumbai

Date: 10<sup>th</sup> October 2017







#### How useful was the information presented at Workshop?

24 responses



#### Was Time Duration Enough for the Program?

24 responses







#### How organized was the information presented at Workshop?

24 responses



#### How comfortable did you feel asking questions at this Workshop?

24 responses







#### Will you be interested in doing a project on these topics?

24 responses



How much are you interested in joining the further training on AFT softwares.

24 responses







## Your Overall Rating for the Workshop?

24 responses



## Any Other Comments / Suggestions

2 responses

help us understand the types of fittings needed and what the names in handbook data mean

Very good experience overall. Got to learn a lot. Would be interested in further training only if time and college permits and also if it is as affordable as today's workshop.





### WORKSHOP FEEDBACK REPORT

Title: Flare and Relief System in Oil and Gas Industry using Flaresim Software

College Name: Thadomal Shahani Engineering College, Mumbai

Date: 11<sup>th</sup> October 2017







# How useful was the information presented at Workshop?

22 responses



# Was Time Duration Enough for the Program?

22 responses



Dr. G. T. Thampi PRINCIPAL Thadomal Shahani Engineering College Bandr