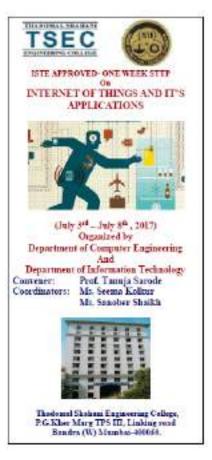

The Techovation event was managed and planned by 20 members and 3 teachers over a period of a month.