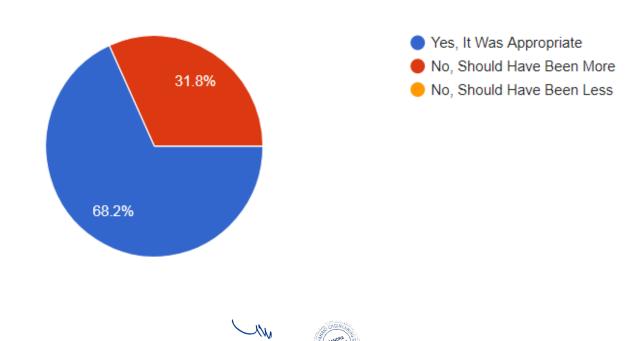

ested in joining the further training on AFT softwares.

24 responses







## Your Overall Rating for the Workshop?

24 responses



## Any Other Comments / Suggestions

2 responses

help us understand the types of fittings needed and what the names in handbook data mean

Very good experience overall. Got to learn a lot. Would be interested in further training only if time and college permits and also if it is as affordable as today's workshop.





### WORKSHOP FEEDBACK REPORT

Title: Flare and Relief System in Oil and Gas Industry using Flaresim Software

College Name: Thadomal Shahani Engineering College, Mumbai

Date: 11<sup>th</sup> October 2017







# How useful was the information presented at Workshop?

22 responses



# Was Time Duration Enough for the Program?

22 responses



Dr. G. T. Thampi PRINCIPAL Thadomal Shahani Engineering College Bandra (W), Mumbai - 400 050.



## How organized was the information presented at Workshop?

22 responses



## How comfortable did you feel asking questions at this Workshop?

22 responses





# Will you be interested in doing a project on these topics?

22 responses



How much are you interested in joining the further training on Flaresim software.

Dr. G. T. Thampi PRINCIPAL TRAOPHAI Shahan Engineering College Bandra (V), Mumbai - 400 050.

22 responses





## Your Overall Rating for the Workshop?

22 responses



## Any Other Comments / Suggestions

5 responses

I think the software has various aspects that require more training to learn and understand which is why I marked time wasn't enough. Other than that it was