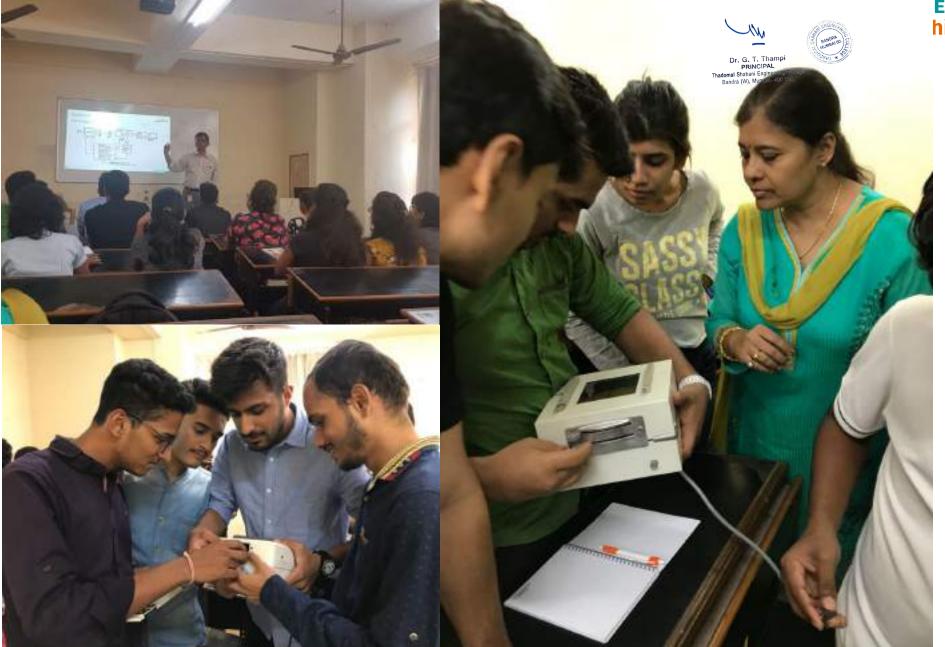

#### **Session I (Inauguration Ceremony)**

The course is intended to make the participants aware and able to work on this emerging area. Around 120 participants attended this course to gain knowledge in the area of designing projects and applications by the use of Quantum Computing.

The program commenced on 22<sup>nd</sup> February 2021 on Microsoft Team app with an introductory and motivational speech from following dignitaries:

- 1. Dr. G. T. Thampi (Principal, Thadomal Shahani Engineering College)
- 2. Dr. Madhuri Rao (HOD, department of Information Technology, Thadomal Shahani Engineering College) )

At the beginning of the inaugural session of FDP, Prof. Sanober Shaikh, Co-ordinator of the course, welcomed the Principal, Head of IT department along with all the participants and briefly introduced the course to the participants. Dr. G.T. Thampi, Principal TSEC, Keynote speaker and Convener of the FDP, firstly welcomed all the participants. He highlighted the need for such technologies and courses organized to learn such technologies. He explained that the main aim of the Faculty Development Programme is to emphasize on the hands-on sessions and mapping application aspects with respect to the theoretical concepts of quantum computing.