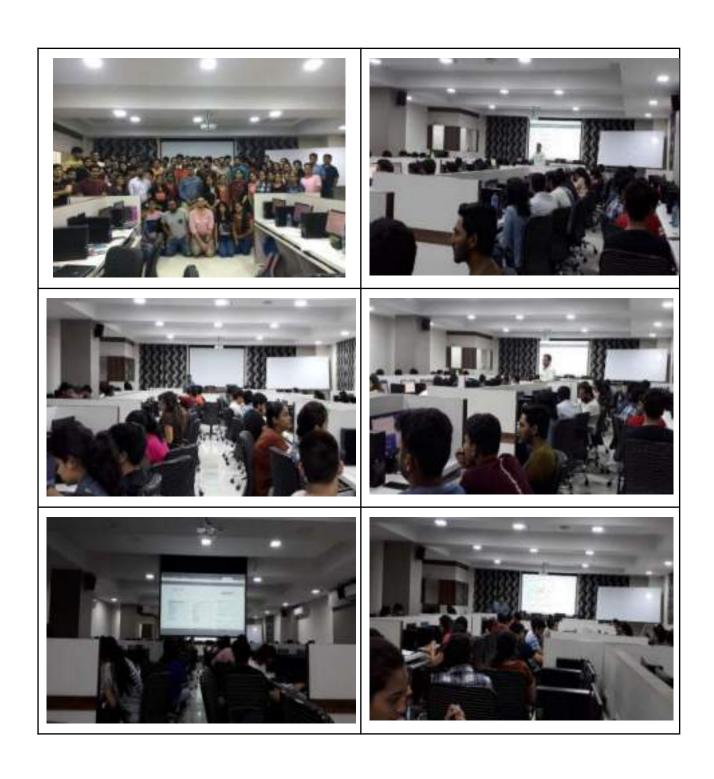

ng

4<sup>th</sup> session

Deep Learning Hacks
 System/project level tricks and regularization strategies

Day 2: (10/08/2019)



### 1st session

 Convolutional Neural Network Computer Vision with CNNs

### 2<sup>nd</sup> session

Recurrent Neural Network
 Sequence Modelling with RNNs, generative modelling in Deep Learning

### 3<sup>rd</sup> session

 Advanced Learning Topics Hands-On Labs

### 4<sup>th</sup> session

Assessment

### Day 3: (11/08/2019)

### 1<sup>st</sup> session

 Convolutional Neural Network Computer Vision with CNNs

### 2<sup>nd</sup> session

Recurrent Neural Network
 Sequence Modelling with RNNs, generative modelling in Deep Learning

### 3<sup>rd</sup> session

 Advanced Learning Topics Hands-On Labs

# 4<sup>th</sup> session

Assessment

### **Photographs**





**Sample Certificate** 





**List of Participant students** 

| List of Farticipant students |                                    |                    |                  |                                    |            |
|------------------------------|------------------------------------|--------------------|------------------|------------------------------------|------------|
| Sr.<br>No.                   | Enter Full Name                    | Participa<br>nt is | Mobile<br>Number | E-mail ID                          | Department |
| 1                            | Prachi Nathani                     | student            | 9820068216       | prachi.nathani@gmail.com           | Computer   |
| 2                            | Varun Bathija                      | student            | 976