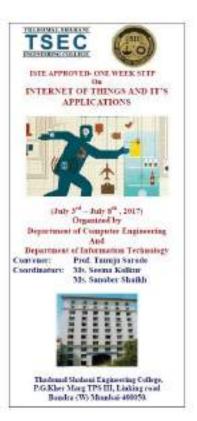

The Techovation event was managed and planned by 20 members and 3 teachers over a period of a month.