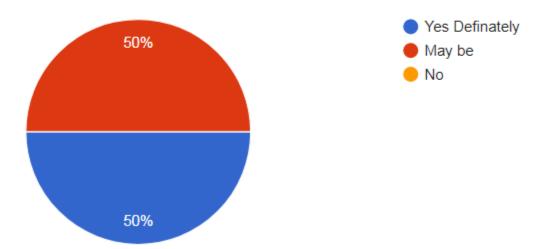

rested in further training only if time and college permits and also if it is as affordable as today's workshop.





### WORKSHOP FEEDBACK REPORT

Title: Flare and Relief System in Oil and Gas Industry using Flaresim Software

College Name: Thadomal Shahani Engineering College, Mumbai

Date: 11<sup>th</sup> October 2017







# How useful was the information presented at Workshop?

22 responses



# Was Time Duration Enough for the Program?

22 responses



Dr. G. T. Thampi PRINCIPAL Thadomal Shahani Engineering College Bandra (W), Mumbai - 400 050.



## How organized was the information presented at Workshop?

22 responses



## How comfortable did you feel asking questions at this Workshop?

22 responses





# Will you be interested in doing a project on these topics?

22 responses



How much are you interested in joining the further training on Flaresim software.

Dr. G. T. Thampi PRINCIPAL TRAOPHAI Shahan Engineering College Bandra (V), Mumbai - 400 050.

22 responses





## Your Overall Rating for the Workshop?

22 responses



## Any Other Comments / Suggestions

5 responses

I think the software has various aspects that require more training to learn and understand which is why I marked time wasn't enough. Other than that it was extremely informative. Thank you for coming to our college.

:)

modelling softwares was much more enjoyable

A longer duration for the training. This two day training was time constrained, and the software learning although very good, could be more deeper with the elimination of time constraints.

Very good experience for students.