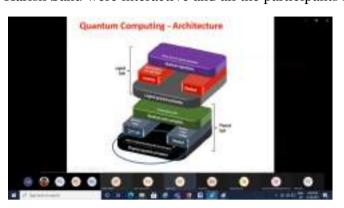

## Introduction

Quantum computer exploits the quantum mechanical nature of matter to simultaneously exist in multiple possible states to compute in ways that are faster or more efficient than or even impossible on conventional computers. Quantum computing combines quantum mechanics, information theory, and aspects of computer science. The field is relatively new one that promises secure data transfer, dramatic increase in the computing speed, and may take component miniaturization to its fundamental limit. The number of applications of quantum computing is increasing, and the research field is expanding. The applications of quantum computing ranges from agriculture, healthcare, space to various industrial based applications. In this direction, TSEC intends to organize ATAL sponsored program for faculty development sponsored by AICTE on "Internet of Things" from 27th April to 1st May 2020.

# "Emerging Quantum Computing Paradigm: Radical Change the way we conduct business process", 22 – 26 February 2021

This FDP focuses on basic preliminaries for understanding quantum computing, its working, essential adaptation and changes reflected in the business process, modeling & practicing economy of velocity in enterprises, essential quantum algorithms, its applications, and recent developments.