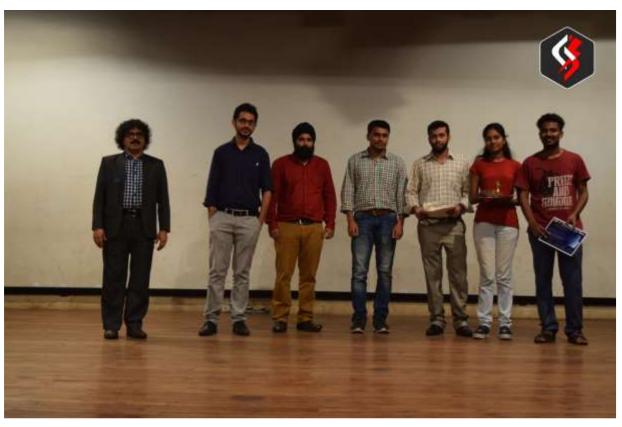

## **Glimpses of the Event**

Judging round

Team

#### **WINNERS**

| Position | Team Name          | College Name                                                    | Members                                                                           | Cash Prize |
|----------|--------------------|-----------------------------------------------------------------|-----------------------------------------------------------------------------------|------------|
| First    | Team Gravity       | Atharva College of<br>Engineering                               | Raju Potharaju<br>Mayuresh Surve<br>Payal Pawar                                   | Rs. 25,000 |
| Second   | Ctrl Alt Elite     | Dwarkadas J.<br>Sanghvi College of<br>Engineering               | Devanshu Shah Rs. 10,00<br>of Jinay Parekh<br>Palka Dhirawani<br>Vedant Gandhi    |            |
| Third    | DROP TABLE<br>TEAM | Fr. Conceicao<br>Rodrigues Institute<br>of Technology,<br>Vashi | Aditya Unnikrishnan<br>Abhishek<br>Choudhary<br>Gabriel Rajendran<br>Gregory Biju | Rs. 2,500  |
| Third    | 403_Forbidden      | Thadomal Shahani<br>Engineering<br>College                      | Parth Sunil<br>Cheulkar<br>Varun Mamtora<br>Chiraayu Meghnani<br>Shyren More      | Rs 2,500   |