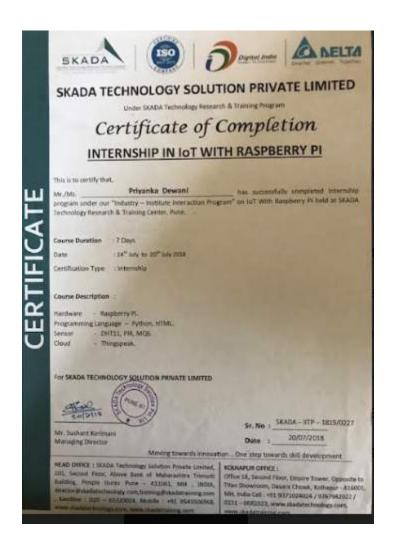

## **Overview of Technovation'21**

TSEC CodeStorm organized the biggest Virtual Project Exhibition of TSEC via the Zoom app. We aimed at providing an opportunity to all the talented and aspiring coders and software developers to put their knowledge into application, amidst the ongoing pandemic. Hence, we came up with an all-Mumbai level online project presentation to showcase the students' innovative and creative projects as well as provide them an opportunity to enhance their presentation skills.