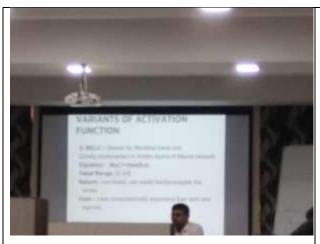

#### Day 3 (24.02.2021) Session I, II and III:

On third day all three sessions were taken by Dr. Harish Sahu, Scientist, DRDO, New Delhi. In the First Session he has delivered the basic concepts that are required for quantum algorithm. He has explained different types of quantum gates in detail.

# "Emerging Quantum Computing Paradigm: Radical Change the way we conduct business process", 22 – 26 February 2021

In second and third sessions he has explained quantum algorithm and practical demonstration of these algorithms on IBM Quantum Software called as Qiskit. All the sessions conducted by Dr. Harish Sahu were interactive and all the participants liked his way of explanation.