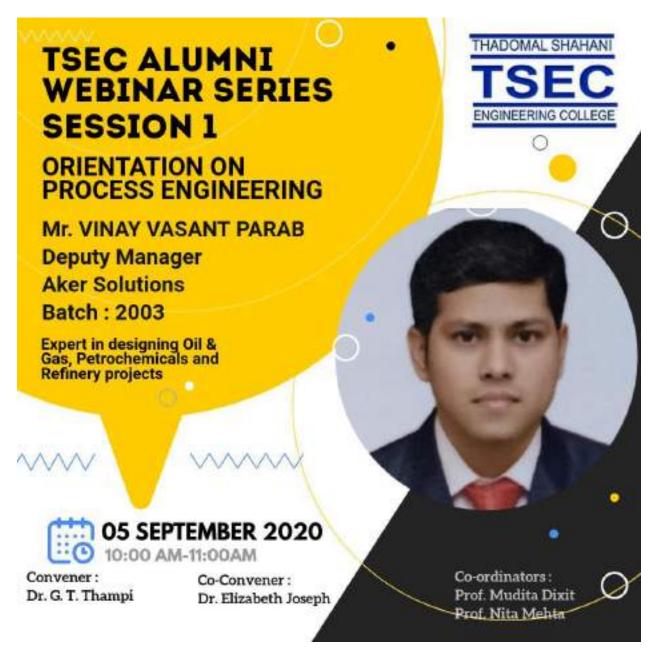

# TSEC Alumni Webinar Series: Orientation on Process Engineering

Date 05<sup>th</sup> September 2020

Co-ordinator: Prof. Nita Mehta and Prof. Mudita Dikshit

#### **List of Resource Person**

1. Mr. Vinay Vasant Parab Batch: 2003

**Organization: Aker Solutions** 

**Current Position: Deputy Manager** 

Expert in designing oil and gas, Petrochemical Refineries