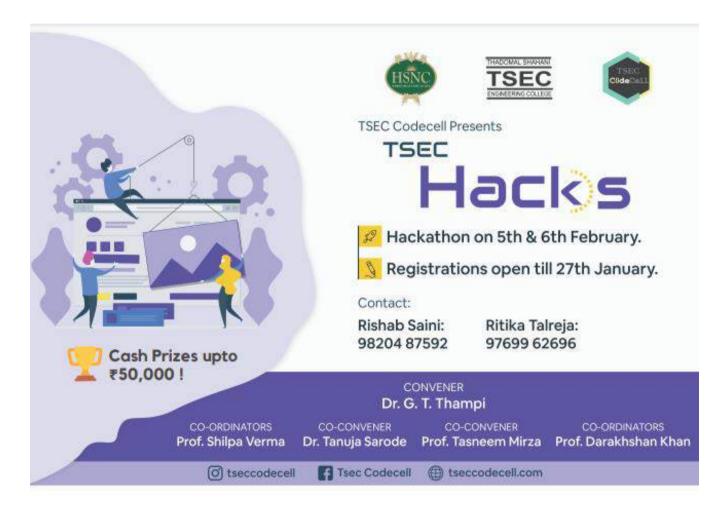

## **TSEC Hacks 2021 Report**

Website: http://www.tseccodecell.com/tsec-hacks/

TSEC CodeCell, under the able guidance of Prof.Tasneem Mirza, hosted its annual flagship event **TSEC Hacks**, a **40 hour Online Hackathon**, that was conducted from the 26th of March to the 28th of March, 2021. The aim of this competition was to nurture innovation, motivate the participants to code, and foster healthy competition among the participants. The event had participants from different colleges, different streams and different undergraduate levels.

The 40 hour Hackathon was conducted as follows:

- <u>Day 1 (26th March)</u> The Opening Ceremony began at 5 pm followed by the Problem Statement Explanation. The Coding Period for the participants began at 7 pm.
- <u>Day 2 (27th March)</u> The Mentoring Sessions commenced at 10 am and went on till 8:30 pm where the students received guidance from the mentors as to how to improve upon their projects.
- <u>Day 3 (28th March)</u> The Coding Round ended at 11 am, subsequently followed by the Phase 1 of judging. Phase 2 of Judging commenced at 3 pm, and after deliberation by the judges, the winners were announced at the Closing Ceremony.

The Hackathon being an online event was conducted on numerous platforms, particularly WhatsApp, Zoom and Discord. The teams consisted of 2-4 members, with each team having to pay a registration fee of ₹100 after getting shortlisted. The hackathon saw an overwhelming response with a total of 138 teams, consisting of aspiring students from 43 colleges, registering for the event. After much consideration and discussion, out of the 138 teams, 63 teams were shortlisted to compete in the hackathon.