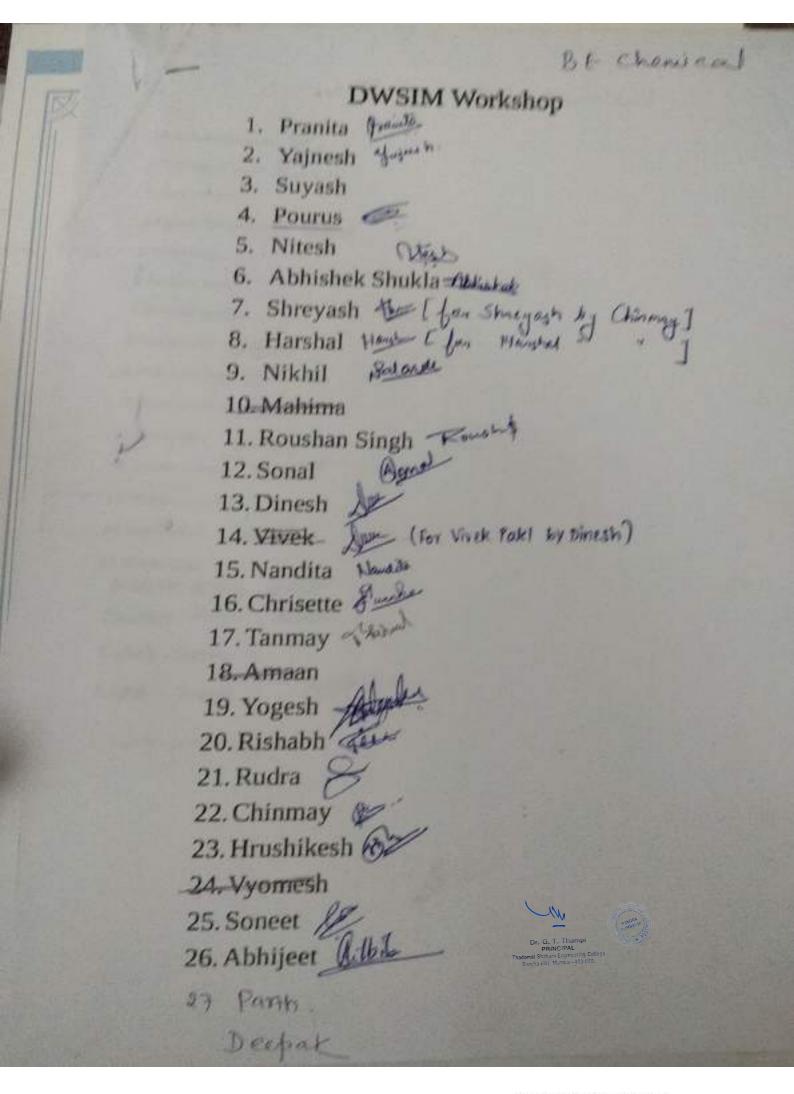

| student | 9594786179 | tellapranav@gmail.com    | IT |



Total number of Seminars/conferences/workshops conducted for A.Y 2018-2019



14th Dec 2018

Nita Mehta Chemical Engineering Department

To

The Principal TSEC

Sub: permission for conducting workshop "Process Flowsheeting using DWSIM"

Sir.

We would like to conduct one week workshop for students and Faculty members of chemical Enga

Workshop Title: "Process Flowsheeting using DWSIM"

Duration: one week (7th Jan to 13th Jan 2019)

Fees: 1200Rs/student

Remuneration to instructor: 1000Rs/student

Kindly allow us to conduct same in New Building Central Computing Facility (4th Floor).

Also requesting you to allow Accounts office to collect fees from students between 1th to 4th Ian 2019.

Thanking you

Sincerely

Nita Mehta



TE Chemical

Anushuwa Banerjee
 Anushuwa Banerjee
 Prithveeraj Wavre Rama

3. Hasan Shahid

4. Vignesh Vishwanathan Vignesh

5. Sohail Khan

6. Nachiket Tatke

7. Shraddha Ramani

8. Yash pathari

9. Krishna Bathija

10. Valbhav Mestry Questo

11. Nissim Bhat

12. Chaitanya Donde Chairman

13. Hitakshi Damakia

14. Sumit Pethe

15. Simran Singh

MANAN SESPAL Belly.
Sanket Hase School

Richard Shaame of For Swinger

Kankani Komal

# Ch Engineer

# Certificate of Participation

This is to certify that Mr./Ms.



has actively participated in the Workshop on "Process Simulation using DWSIM"

organized at Department of Chemical Engineering, Thadomal Shahani Engineering College, Mumbai in association with ChEngineer from 7th to 15th January 2019

Teacher Coordinator, TSEC Mrs. Nita Mehta

Inst