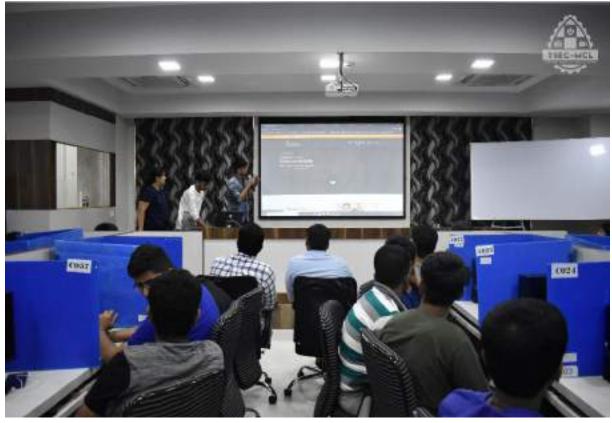

#### **Session I (Inauguration Ceremony)**

The course is intended to make the participants aware and able to work on this emerging area. Around 120 participants attended this course to gain knowledge in the area of designing projects and applications by the use of Quantum Computing.

The program commenced on 22<sup>nd</sup> February 2021 on Microsoft Team app with an introductory and motivational speech from following dignitaries:

- 1. Dr. G. T. Thampi (Principal, Thadomal Shahani Engineering College)
- 2. Dr. Madhuri Rao (HOD, department of Information Technology, Thadomal Shahani Engineering College) )

At the beginning of the inaugural session of FDP, Prof. Sanober Shaikh, Co-ordinator of the course, welcomed the Principal, Head of IT department along with all the participants and briefly introduced the course to the participants. Dr. G.T. Thampi, Principal TSEC, Keynote speaker and Convener of the FDP, firstly welcomed all the participants. He highlighted the need for such technologies and courses organized to learn such technologies. He explained that the main aim of the Faculty Development Programme is to emphasize on the hands-on sessions and mapping application aspects with respect to the theoretical concepts of quantum computing.