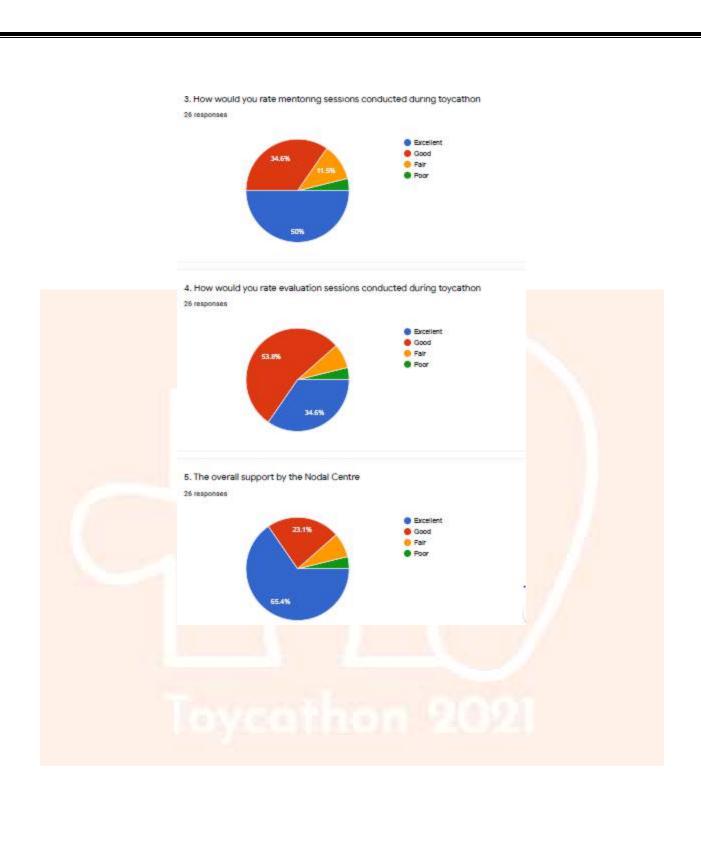

The workshop was a success as all the participants were very much satisfied which reflected from the excellent comments given by all of them. The response from the participants about the workshop was tremendously good and positive and as per the feedbacks they would want to attend such more hands-on workshops further in future.