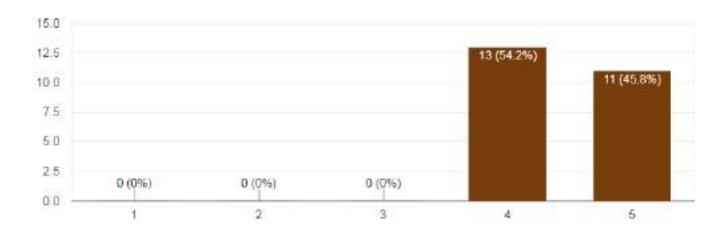

#### **Session I (Inauguration Ceremony)**

The course is intended to make the participants aware and able to work on this emerging area. Around 120 participants attended this course to gain knowledge in the area of designing projects and applications by the use of Quantum Computing.