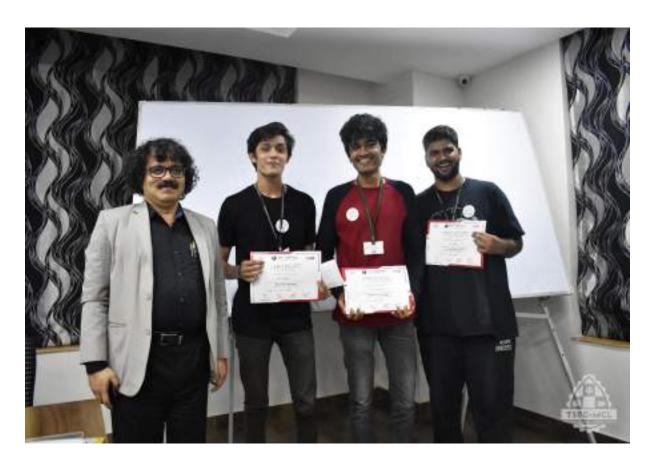

#### Winner:

**Domain:** Block Chain

Project Name: Immunochain - A secure chain of immunisation and

awareness

College: Thadomal Shahani Engineering College

Group Members: Girish Salunke, Janhavi Zarapkar, Oveshahmed Patel,

## 1<sup>st</sup> Runner-Up:

Domain: ML/AI

Project Name: Modelling stock trading platforms leveraging predictive

analysis using learning algorithms

College: Thadomal Shahani Engineering College

Group Members: Prithvi Punjabi, Priyanka Vaswani, Amogh Kubal

## 2<sup>nd</sup> Runner-Up:

Domain: ML/AI

Project Name: Study of AI driven feature extraction technique for

summarisation of video clips and data files

**College**: Thadomal Shahani Engineering College

Group Members: Oveshahmed Patel, Janhavi Zarapkar, Shloka Singh