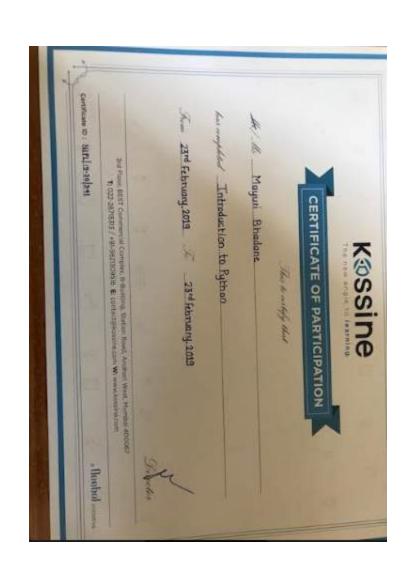

There were 83 teams competing against each other to showcase their talent in the following domains:

- ML/AI
- Web/App/Game development
- Block Chain/ Big Data
- IOT, etc.

Out of the 83 teams, 13 teams were qualified for the final round.