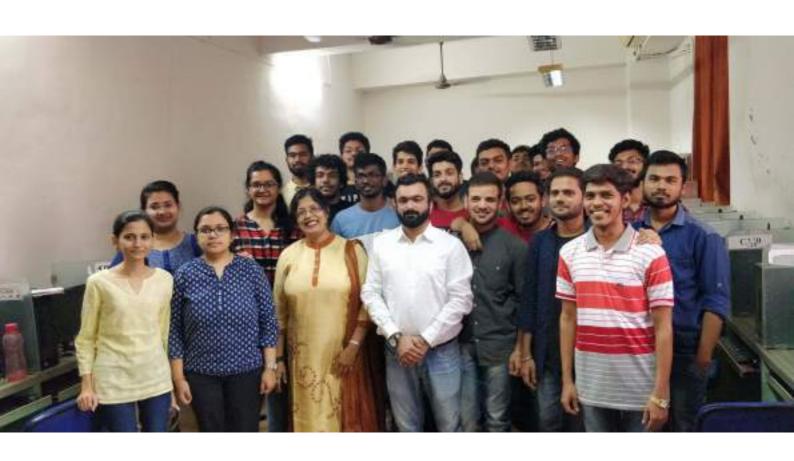

Hasan Shahid

4. Vignesh Vishwanathan Vignesh

5. Sohail Khan

6. Nachiket Tatke

7. Shraddha Ramani

8. Yash pathari

9. Krishna Bathija

10. Valbhav Mestry Questo

11. Nissim Bhat

12. Chaitanya Donde Chairman

13. Hitakshi Damakia

14. Sumit Pethe

15. Simran Singh

MANAN SESPAL Belly.
Sanket Hase School

Richard Shaame of For Swinger

Kankani Komal

# Ch Engineer

# Certificate of Participation

This is to certify that Mr./Ms.



has actively participated in the Workshop on "Process Simulation using DWSIM"

organized at Department of Chemical Engineering, Thadomal Shahani Engineering College, Mumbai in association with ChEngineer from 7th to 15th January 2019

Teacher Coordinator, TSEC Mrs. Nita Mehta

Instructor, ChEngineer

Sumit Asrani

Dr. G. T. Thampi Principal, TSEC

















# Workshop on

# **AI and Machine Learning**

# Conducted by Information Technology Department and Computer Engineering Department

Date: 29th September 2018 and 6th October 2018

Coordinators: Dr. Shachi Natu, Dr. Pallavi Halrankar, Dr. Shanthi

Therese, Prof. Darakhshan Khan, Prof. Vaibhav Ambhire

### List of Resource Person

1. Dr. Pallavi Halrankar: Ph 9773543713

2. Dr. Shachi Natu: Ph 9881357812

3. Dr. Shanthi Therese: Ph 9892188330

4. Prof. Vaibhav Ambhire: Ph 7276640964

5. Prof. Darakhshan Khan Ph. 9167964389

### **Course Contents**

Day 1: (29/09/2018)

1st session

Introduction to Machine Learning

2<sup>nd</sup> session

• Linear Regression with hands on

3<sup>rd</sup> session

• Logistic Regression

Day 2: (06/10/2018)

1st session

Decision Tree based learning

2<sup