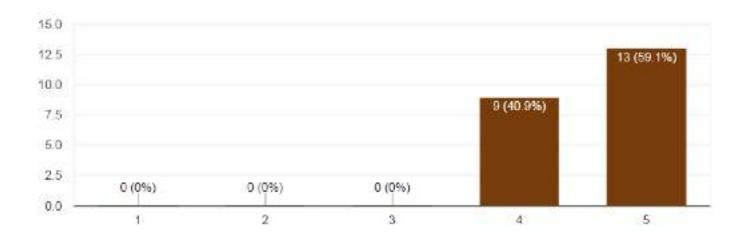

ahani Engineering College, Mumbai

Date: 11<sup>th</sup> October 2017







# How useful was the information presented at Workshop?

22 responses



# Was Time Duration Enough for the Program?

22 responses



Dr. G. T. Thampi PRINCIPAL Thadomal Shahani Engineering College Bandra (W), Mumbai - 400 050.



## How organized was the information presented at Workshop?

22 responses



## How comfortable did you feel asking questions at this Workshop?

22 responses





# Will you be interested in doing a project on these topics?

22 responses



How much are you interested in joining the further training on Flaresim software.

Dr. G. T. Thampi PRINCIPAL TRAOPHAI Shahan Engineering College Bandra (V), Mumbai - 400 050.

22 responses





## Your Overall Rating for the Workshop?

22 responses



## Any Other Comments / Suggestions

5 responses

I think the software has various aspects that require more training to learn and understand which is why I marked time wasn't enough. Other than that it was extremely informative. Thank you for coming to our college.

:)

modelling softwares was much more enjoyable

A longer duration for the training. This two day training was time constrained, and the software learning although very good, could be more deeper with the elimination of time constraints.

Very good experience for students.





## Line Sizing / Pressure Drop Calculations / Pump Sizing in Process Engineering

Branch: Chemical Engineering

Duration: 1 Day

## **Content**

| TIME                | TOPICS