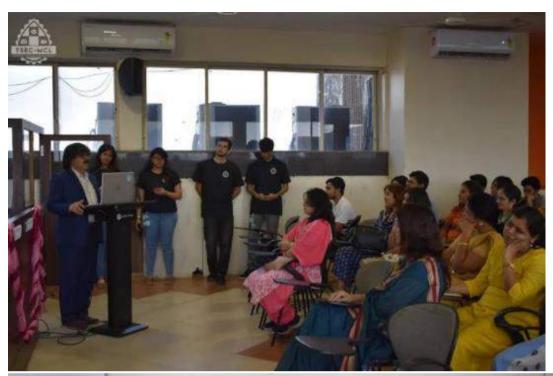

#### **Session I (Inauguration Ceremony)**

The course is intended to make the participants aware and able to work on this emerging area. Around 120 participants attended this course to gain knowledge in the area of designing projects and applications by the use of Quantum Computing.

The program commenced on 22<sup>nd</sup> February 2021 on Microsoft Team app with an introductory and motivational speech from following dignitaries:

- 1. Dr. G. T. Thampi (Principal, Thadomal Shahani Engineering College)
- 2. Dr. Madhuri Rao (HOD, department of Information Technology, Thadomal Shahani Engineering College) )

At the beginning of the inaugural session of FDP, Prof. Sanober Shaikh, Co-ordinator of the course, welcomed the Principal, Head of IT department along with all the participants and briefly introduced the course to the participants. Dr. G.T. Thampi, Principal TSEC, Keynote speaker and Convener of the FDP, firstly welcomed all the participants. He highlighted the need for such technologies and courses organized to learn such technologies. He explained that the main aim of the Faculty Development Programme is to emphasize on the hands-on sessions and mapping application aspects with respect to the theoretical concepts of quantum computing.