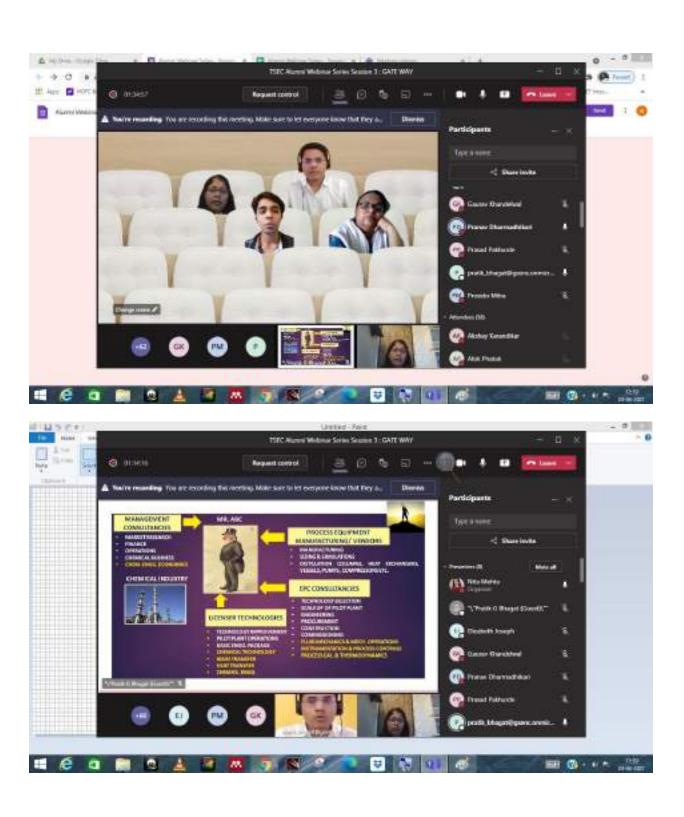

/2020, 10:25:27 |
| Vikas Singh        | Joined | 24/10/2020, 10:25:33 |
| Arthata Harvande   | Joined | 24/10/2020, 10:26:21 |
| Bhargavi Lokapur   | Joined | 24/10/2020, 10:28:30 |
| Rahul Singh        | Joined | 24/10/2020, 10:28:30 |
| Piyush Patil       | Joined | 24/10/2020, 10:34:10 |
| Altamash Shaikh    | Joined | 24/10/2020, 10:37:36 |
| Ramesh Bhande      | Joined | 24/10/2020, 11:30:40 |
|                    |        |                      |



# TSEC Alumni Webinar Series: Session 3 Gate Way

Date 24th April 2021

Co-ordinator: Prof. Nita Mehta and Prof. Mudita Dikshit





#### **List of Resource Person**

1. Mr. Pratik G Bhagat

Batch: 2011

Organization: GS Engineering and Construction Mumbai Pvt Ltd

**Current Position: Senior Process Engineer** 

### **Photographs**









|                                                 | User   |                      |
|-------------------------------------------------|--------|----------------------|
| Full Name                                       | Action | Timestamp            |
| Nita Mehta                                      | Joined | 24/04/2021, 10:45:05 |
| Prosido Mitra                                   | Joined | 24/04/2021, 10:45:06 |
| Gaurav Khandelwal                               | Joined | 24/04/2021, 10:45:07 |
| Piyush Patil                                    | Joined | 24/04/2021, 10:45:35 |
| Prasad Pakhurde                                 | Joined | 24/04/2021, 10:46:32 |
| Pranav Dharmadhikari                            | Joined | 24/04/2021, 10:46:41 |
| Pranav Dharmadhikari