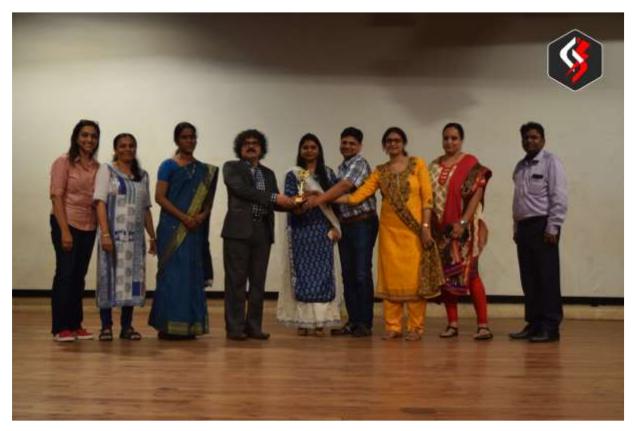

#### Winner:

**Domain:** Block Chain

Project Name: Immunochain - A secure chain of immunisation and

awareness

College: Thadomal Shahani Engineering College

Group Members: Girish Salunke, Janhavi Zarapkar, Oveshahmed Patel,

## 1<sup>st</sup> Runner-Up:

Domain: ML/AI

Project Name: Modelling stock trading platforms leveraging predictive

analysis using learning algorithms

College: Thadomal Shahani Engineering College

Group Members: Prithvi Punjabi, Priyanka Vaswani, Amogh Kubal

## 2<sup>nd</sup> Runner-Up:

Domain: ML/AI

Project Name: Study of AI driven feature extraction technique for

summarisation of video clips and data files

**College**: Thadomal Shahani Engineering College

Group Members: Oveshahmed Patel, Janhavi Zarapkar, Shloka Singh

## **Glimpses of the Event**

Judging round

Team