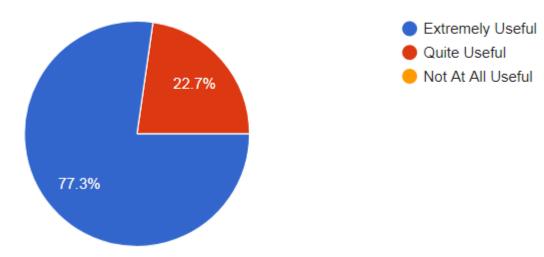

The workshop was a success as all the participants were very much satisfied which reflected from the excellent comments given by all of them. The response from the participants about the workshop was tremendously good and positive and as per the feedbacks they would want to attend such more hands-on workshops further in future.