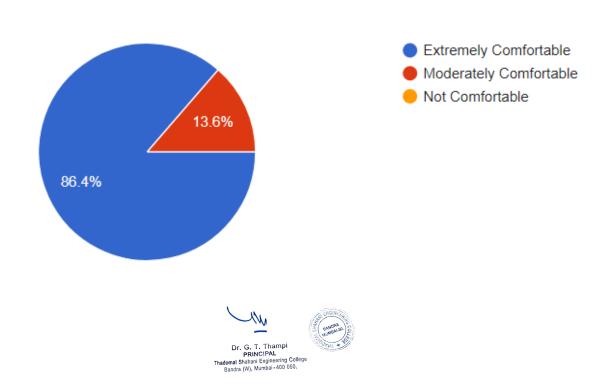

dbook data mean

Very good experience overall. Got to learn a lot. Would be interested in further training only if time and college permits and also if it is as affordable as today's workshop.





### WORKSHOP FEEDBACK REPORT

Title: Flare and Relief System in Oil and Gas Industry using Flaresim Software

College Name: Thadomal Shahani Engineering College, Mumbai

Date: 11<sup>th</sup> October 2017







# How useful was the information presented at Workshop?

22 responses



# Was Time Duration Enough for the Program?

22 responses



Dr. G. T. Thampi PRINCIPAL Thadomal Shahani Engineering College Bandra (W), Mumbai - 400 050.



## How organized was the information presented at Workshop?

22 responses



## How comfortable did you feel asking questions at this Workshop?

22 responses





# Will you be interested in doing a project on these topics?

22 responses



How much are you interested in joining the further training on Flaresim software.

Dr. G. T. Thampi PRINCIPAL TRAOPHAI Shahan Engineering College Bandra (V), Mumbai - 400 050.

22 responses





## Your Overall Rating for the Workshop?

22 responses



## Any Other Comments / Suggestions

5 responses

I think the software has various aspects that require more training to learn and understand which is why I marked time wasn't enough. Other than that it was extremely informative. Thank you for coming to our college.

:)

modelling softwares was much more enjoyable

A longer duration for the training. This two day training was time constrained, and the software learning although very good, could be more deeper w