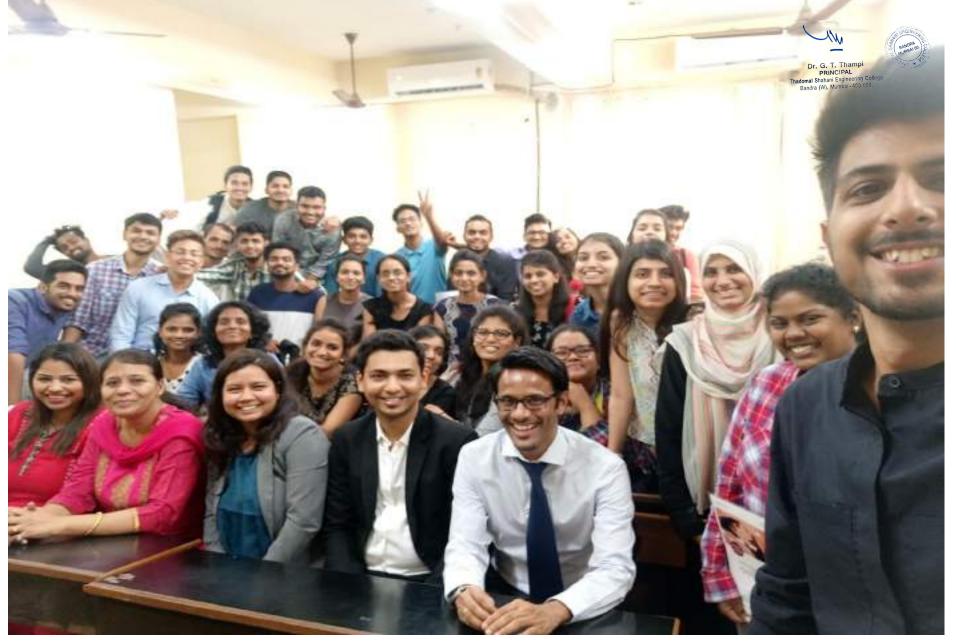

#### **Session I (Inauguration Ceremony)**

The course is intended to make the participants aware and able to work on this emerging area. Around 120 participants attended this course to gain knowledge in the area of designing projects and applications by the use of Quantum Computing.

The program commenced on 22<sup>nd</sup> February 2021 on Microsoft Team app with an introductory and motivational speech from following dignitaries:

- 1. Dr. G. T. Thampi (Principal, Thadomal Shahani Engineering College)
- 2. Dr. Madhuri Rao (HOD, department of Information Technology, Thadomal Shahani Engineering College) )

At the beginning of the inaugural session of FDP, Prof. Sanober Shaikh, Co-ordinator of the course, welcomed the Principal, Head of IT department along with all the participants and briefly introduced the course to the participants. Dr. G.T. Thampi, Principal TSEC, Keynote speaker and Convener of the FDP, firstly welcomed all the participants. He highlighted the need for such technologies and courses organized to learn such technologies. He explained that the main aim of the Faculty Development Programme is to emphasize on the hands-on sessions and mapping application aspects with respect to the theoretical concepts of quantum computing.