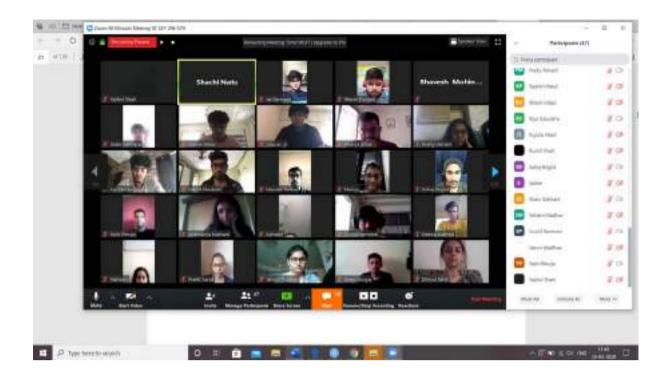

The workshop was a success as all the participants were very much satisfied which reflected from the excellent comments given by all of them. The response from the participants about the workshop was tremendously good and positive and as per the feedbacks they would want to attend such more hands-on workshops further in future.