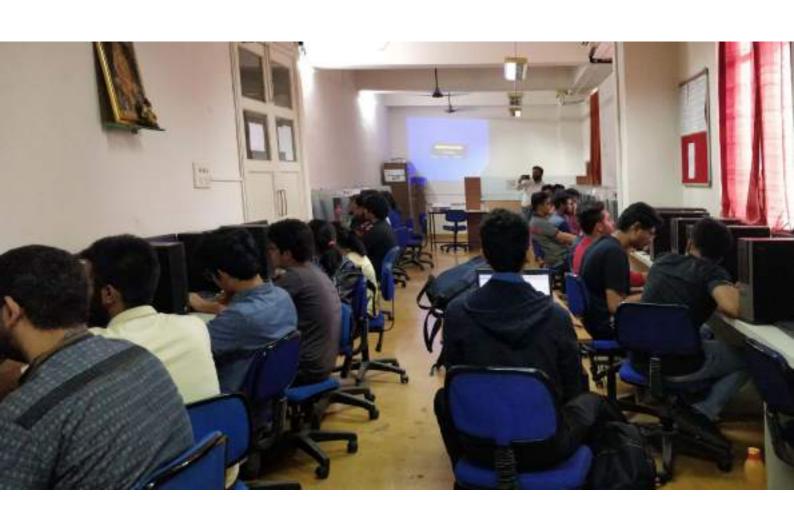

ama

3. Hasan Shahid

4. Vignesh Vishwanathan Vignesh

5. Sohail Khan

6. Nachiket Tatke

7. Shraddha Ramani

8. Yash pathari

9. Krishna Bathija

10. Valbhav Mestry Questo

11. Nissim Bhat

12. Chaitanya Donde Chairman

13. Hitakshi Damakia

14. Sumit Pethe

15. Simran Singh

MANAN SESPAL Belly.
Sanket Hase School

Richard Shaame of For Swinger

Kankani Komal

# Ch Engineer

# Certificate of Participation

This is to certify that Mr./Ms.



has actively participated in the Workshop on "Process Simulation using DWSIM"

organized at Department of Chemical Engineering, Thadomal Shahani Engineering College, Mumbai in association with ChEngineer from 7th to 15th January 2019

Teacher Coordinator, TSEC Mrs. Nita Mehta

Instructor, ChEngineer

Sumit Asrani

Dr. G. T. Thampi Principal, TSEC

















# Workshop on

# **AI and Machine Learning**

# Conducted by Information Technology Department and Computer Engineering Department

Date: 29th September 2018 and 6th October 2018

Coordinators: Dr. Shachi Natu, Dr. Pallavi Halrankar, Dr. Shanthi

Therese, Prof. Darakhshan Khan, Prof. Vaibhav Ambhire

### List of Resource Person

1. Dr. Pallavi Halrankar: Ph 9773543713

2. Dr. Shachi Natu: Ph 9881357812

3. Dr. Shanthi Therese: Ph 9892188330

4. Prof. Vaibhav Ambhire: Ph 7276640964

5. Prof. Darakhshan Khan Ph. 9167964389

### **Course Contents**

Day 1: (29/09/2018)

1st session

Introduction to Machine Learning

2<sup>nd</sup> session

• Linear Regression with hands on

3<sup>rd</sup> session

• Logistic Regression

Day 2: (06/10/2018)

1st session

Decision Tree based learnin