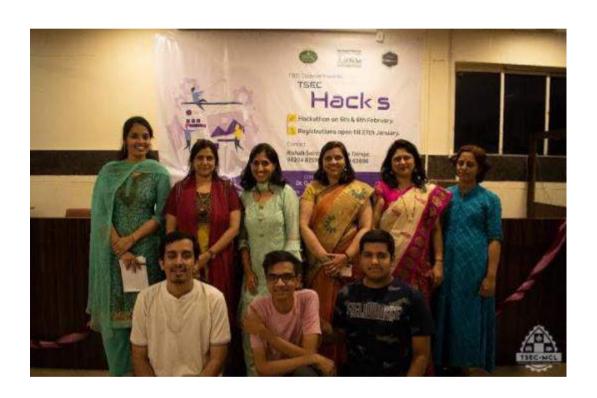

## **TSEC Hacks 2021 Report**

Website: http://www.tseccodecell.com/tsec-hacks/

TSEC CodeCell, under the able guidance of Prof.Tasneem Mirza, hosted its annual flagship event **TSEC Hacks**, a **40 hour Online Hackathon**, that was conducted from the 26th of March to the 28th of March, 2021. The aim of this competition was to nurture innovation, motivate the participants to code, and foster healthy competition among the participants. The event had participants from different colleges, different streams and different undergraduate levels.

The 40 hour Hackathon was conducted as follows:

- <u>Day 1 (26th March)</u> The Opening Ceremony began at 5 pm followed by the Problem Statement Explanation. The Coding Period for the participants began at 7 pm.
- <u>Day 2 (27th March)</u> The Mentoring Sessions commenced at 10 am and went on till 8:30 pm where the students received guidance from the mentors as to how to improve upon their projects.
- <u>Day 3 (28th March)</u> The Coding Round ended at 11 am, subsequently followed by the Phase 1 of judging. Phase 2 of Judging commenced at 3 pm, and after deliberation by the judges, the winners were announced at the Closing Ceremony.

The Hackathon being an online event was conducted on numerous platforms, particularly WhatsApp, Zoom and Discord. The teams consisted of 2-4 members, with each team having to pay a registration fee of ₹100 after getting shortlisted. The hackathon saw an overwhelming response with a total of 138 teams, consisting of aspiring students from 43 colleges, registering for the event. After much consideration and discussion, out of the 138 teams, 63 teams were shortlisted to compete in the hackathon.