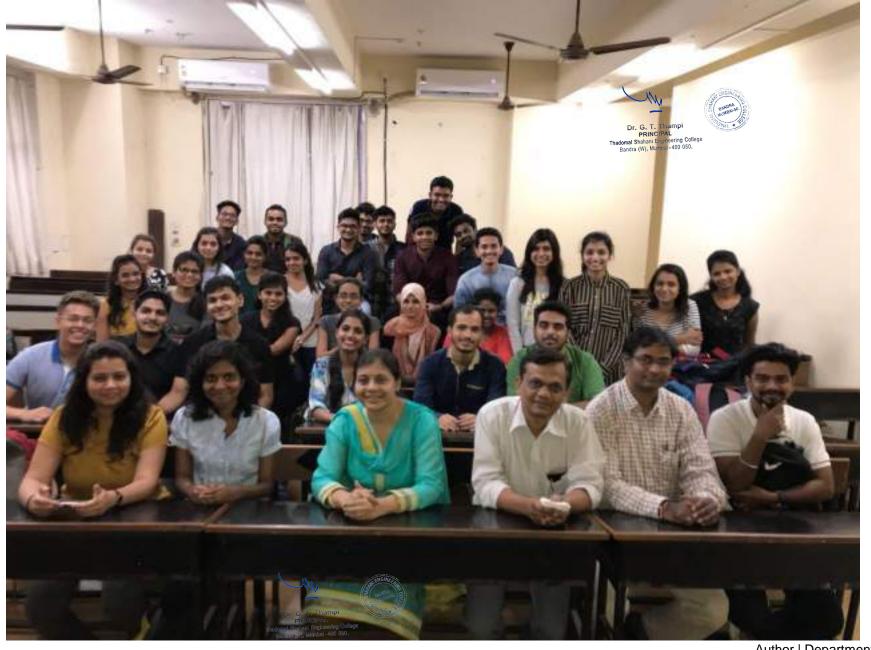

#### **Session I (Inauguration Ceremony)**

The course is intended to make the participants aware and able to work on this emerging area. Around 120 participants attended this course to gain knowledge in the area of designing projects and applications by the use of Quantum Computing.

The program commenced on 22<sup>nd</sup> February 2021 on Microsoft Team app with an introductory and motivational speech from following dignitaries:

- 1. Dr. G. T. Thampi (Principal, Thadomal Shahani Engineering College)
- 2. Dr. Madhuri Rao (HOD, department of Information Technology, Thadomal Shahani Engineering College) )

At the beginning of the inaugural session of FDP, Prof. Sanober Shaikh, Co-ordinator of the course, welcomed the Principal, Head of IT department along with all the participants and briefly introduced the course to the participants. Dr. G.T. Thampi, Principal TSEC, Keynote speaker and Convener of the FDP, firstly welcomed all the participants. He highlighted the need for such technologies and courses organized to learn such technologies. He explained that the main aim of the Faculty Development Programme is to emphasize on the hands-on sessions and mapping application aspects with respect to the theoretical concepts of quantum computing.