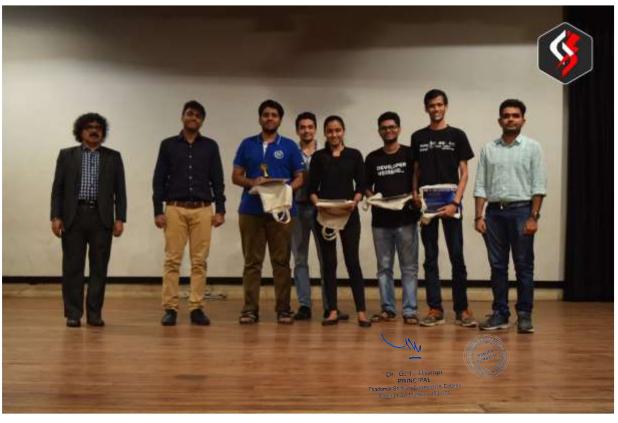

## **Glimpses of the Event**

Judging round

Team

#### **WINNERS**

| Position | Team Name          | College Name                                                    | Members                                                                           | Cash Prize |
|----------|--------------------|-----------------------------------------------------------------|-----------------------------------------------------------------------------------|------------|
| First    | Team Gravity       | Atharva College of<br>Engineering                               | Raju Potharaju<br>Mayuresh Surve<br>Payal Pawar                                   | Rs. 25,000 |
| Second   | Ctrl Alt Elite     | Dwarkadas J.<br>Sanghvi College of<br>Engineering               | Devanshu Shah Rs. 10,00<br>of Jinay Parekh<br>Palka Dhirawani<br>Vedant Gandhi    |            |
| Third    | DROP TABLE<br>TEAM | Fr. Conceicao<br>Rodrigues Institute<br>of Technology,<br>Vashi | Aditya Unnikrishnan<br>Abhishek<br>Choudhary<br>Gabriel Rajendran<br>Gregory Biju | Rs. 2,500  |
| Third    | 403_Forbidden      | Thadomal Shahani<br>Engineering<br>College                      | Parth Sunil<br>Cheulkar<br>Varun Mamtora<br>Chiraayu Meghnani<br>Shyren More      | Rs 2,500   |