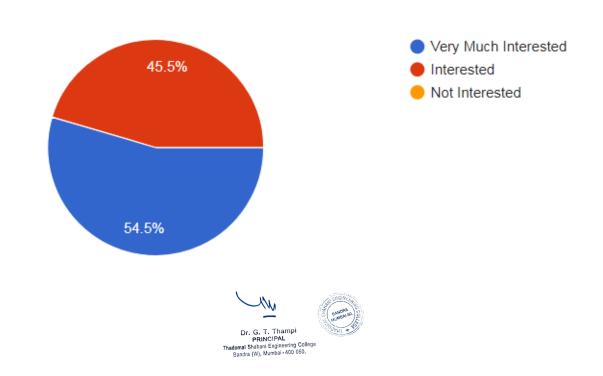

Industry using Flaresim Software

College Name: Thadomal Shahani Engineering College, Mumbai

Date: 11<sup>th</sup> October 2017







# How useful was the information presented at Workshop?

22 responses



# Was Time Duration Enough for the Program?

22 responses



Dr. G. T. Thampi PRINCIPAL Thadomal Shahani Engineering College Bandra (W), Mumbai - 400 050.



## How organized was the information presented at Workshop?

22 responses



## How comfortable did you feel asking questions at this Workshop?

22 responses





# Will you be interested in doing a project on these topics?

22 responses



How much are you interested in joining the further training on Flaresim software.

Dr. G. T. Thampi PRINCIPAL TRAOPHAI Shahan Engineering College Bandra (V), Mumbai - 400 050.

22 responses





## Your Overall Rating for the Workshop?

22 responses



## Any Other Comments / Suggestions

5 responses

I think the software has various aspects that require more training to learn and understand which is why I marked time wasn't enough. Other than that it was extremely informative. Thank you for coming to our college.

:)

modelling softwares was much more enjoyable

A longer duration for the training. This two day training was time constrained, and the software learning although very good, could be more deeper with the elimination of time constraints.

Very good experience for students.





## Line Sizing / Pressure Drop Calculations / Pump Sizing in Process Engineering

Branch: Chemical Engineering

Duration: 1 Day

## **Content**

| TIME                | TOPICS