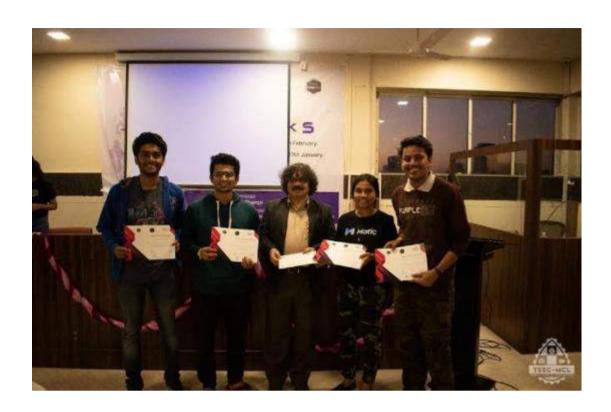

## **TSEC Hacks 2021 Report**

Website: http://www.tseccodecell.com/tsec-hacks/

TSEC CodeCell, under the able guidance of Prof.Tasneem Mirza, hosted its annual flagship event **TSEC Hacks**, a **40 hour Online Hackathon**, that was conducted from the 26th of March to the 28th of March, 2021. The aim of this competition was to nurture innovation, motivate the participants to code, and foster healthy competition among the participants. The event had participants from different colleges, different streams and different undergraduate levels.

#### **WINNERS**

| Position | Team Name          | College Name                                                    | Members                                                                           | Cash Prize |
|----------|--------------------|-----------------------------------------------------------------|-----------------------------------------------------------------------------------|------------|
| First    | Team Gravity       | Atharva College of<br>Engineering                               | Raju Potharaju<br>Mayuresh Surve<br>Payal Pawar                                   | Rs. 25,000 |
| Second   | Ctrl Alt Elite     | Dwarkadas J.<br>Sanghvi College of<br>Engineering               | Devanshu Shah Rs. 10,00<br>of Jinay Parekh<br>Palka Dhirawani<br>Vedant Gandhi    |            |
| Third    | DROP TABLE<br>TEAM | Fr. Conceicao<br>Rodrigues Institute<br>of Technology,<br>Vashi | Aditya Unnikrishnan<br>Abhishek<br>Choudhary<br>Gabriel Rajendran<br>Gregory Biju | Rs. 2,500  |
| Third    | 403_Forbidden      | Thadomal Shahani<br>Engineering<br>College                      | Parth Sunil<br>Cheulkar<br>Varun Mamtora<br>Chiraayu Meghnani<br>Shyren More      | Rs 2,500   |