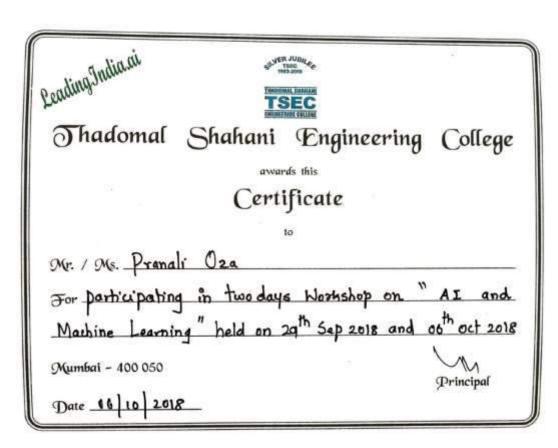

ngineering Department

Date: 29th September 2018 and 6th October 2018

Coordinators: Dr. Shachi Natu, Dr. Pallavi Halrankar, Dr. Shanthi

Therese, Prof. Darakhshan Khan, Prof. Vaibhav Ambhire

### List of Resource Person

1. Dr. Pallavi Halrankar: Ph 9773543713

2. Dr. Shachi Natu: Ph 9881357812

3. Dr. Shanthi Therese: Ph 9892188330

4. Prof. Vaibhav Ambhire: Ph 7276640964

5. Prof. Darakhshan Khan Ph. 9167964389

### **Course Contents**

Day 1: (29/09/2018)

1st session

Introduction to Machine Learning

2<sup>nd</sup> session

• Linear Regression with hands on

3<sup>rd</sup> session

• Logistic Regression

Day 2: (06/10/2018)

1st session

Decision Tree based learning

2<sup>nd</sup> session

Artificial Neural Network



# **Photographs**



















### **Sample Certificate**





# List of Participant students

| Sr.<br>No. | Enter Full Name         | Participant is | Mobile<br>Number  | E-mail ID                                                                                         | Department |
|------------|-------------------------|----------------|-------------------|---------------------------------------------------------------------------------------------------|------------|
| 1          | Shehreen khan           | Student        | 9769340242        | khanshehreen10@gmail.com                                                                          | COMPS      |
| 2          | Megh Shah               | Student        | 9172762797        | meghmastermind@gmail.co<br>m                                                                      | COMPS      |