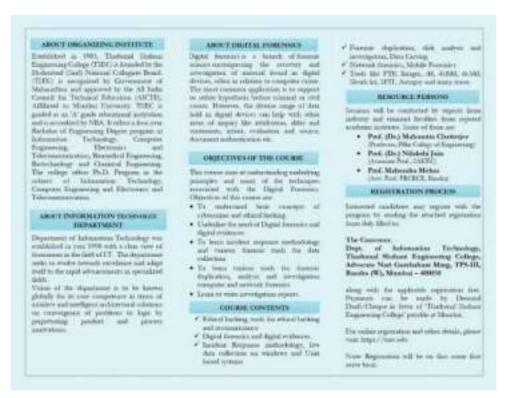

## **Overview of TSEC CodeStorm**

TSEC CodeStorm provides a proficient platform for coding and software development. Our mantra is "Opportunities don't happen, you create them." And hence our objective is to expand and surge opportunities for aspiring coders through our events and workshops. The committee collocates various events to monitor applicability of existing standards, codes and best practices. It offers technical expertise to other strategic initiatives. The committee prompts coding interests by updating people with new technologies and their corporate applications based on trending technical platforms and frameworks every week. The committee organizes various workshops and coding competitions to make students take a step ahead towards their glowing career.