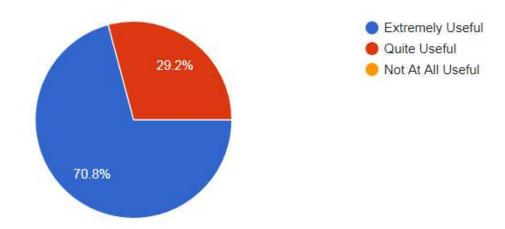

.c |                |
| 35 | RATHOD               | TSEC  | Applied for LM |
|    | Ms. RESHMA           | man.c |                |
| 36 | MALIK                | TSEC  | Applied for LM |
|    | Ms. SHILPA           | TO DO |                |
| 37 | INGOLEY              | TSEC  | Applied for LM |





# AICTE - ISTE APPROVED

# INTERNET OF THINGS AND ITS APPLICATIONS

Computer Engineering Department & Information Technology Department 3rd July 2017 to 8th July 2017 Organized by









#### WORKSHOP FEEDBACK REPORT

Title: Workshop on Line Sizing, Pressure Drop Calculation and Pump Sizing using AFT Fathom

Software

College Name: Thadomal Shahani Engineering College, Mumbai

Date: 10<sup>th</sup> October 2017







#### How useful was the information presented at Workshop?

24 responses



#### Was Time Duration Enough for the Program?

24 responses







#### How organized was the information presented at Workshop?

24 responses



#### How comfortable did you feel asking questions at this Workshop?

24 responses







#### Will you be interested in doing a project on these topics?

24 responses



How much are you interested in joining the further training on AFT softwares.

24 responses







## Your Overall Rating for the Workshop?

24 responses



## Any Other Comments / Suggestions

2 responses

help us understand the types of fittings needed and what the names in handbook data mean

Very good experience overall. Got to learn a lot. Would be interested in further training only if time and college permits and also if it is as affordable as today's workshop.





##