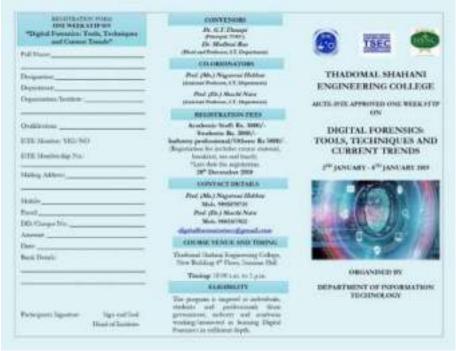

## **Overview of TSEC CodeStorm**

TSEC CodeStorm provides a proficient platform for coding and software development. Our mantra is "Opportunities don't happen, you create them." And hence our objective is to expand and surge opportunities for aspiring coders through our events and workshops. The committee collocates various events to monitor applicability of existing standards, codes and best practices. It offers technical expertise to other strategic initiatives. The committee prompts coding interests by updating people with new technologies and their corporate applications based on trending technical platforms and frameworks every week. The committee organizes various workshops and coding competitions to make students take a step ahead towards their glowing career.