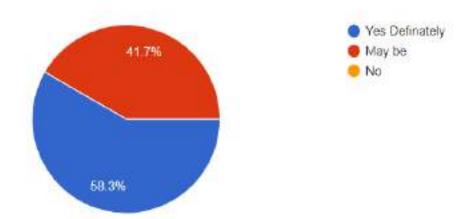

PPROVED

# INTERNET OF THINGS AND ITS APPLICATIONS

Computer Engineering Department & Information Technology Department 3rd July 2017 to 8th July 2017 Organized by









#### WORKSHOP FEEDBACK REPORT

Title: Workshop on Line Sizing, Pressure Drop Calculation and Pump Sizing using AFT Fathom

Software

College Name: Thadomal Shahani Engineering College, Mumbai

Date: 10<sup>th</sup> October 2017







#### How useful was the information presented at Workshop?

24 responses



#### Was Time Duration Enough for the Program?

24 responses







#### How organized was the information presented at Workshop?

24 responses



#### How comfortable did you feel asking questions at this Workshop?

24 responses







#### Will you be interested in doing a project on these topics?

24 responses



How much are you interested in joining the further training on AFT softwares.

24 responses







## Your Overall Rating for the Workshop?

24 responses



## Any Other Comments / Suggestions

2 responses

help us understand the types of fittings needed and what the names in handbook data mean

Very good experience overall. Got to learn a lot. Would be interested in further training only if time and college permits and also if it is as affordable as today's workshop.





### WORKSHOP FEEDBACK REPORT

Title: Flare and Relief System in Oil and Gas Industry using Flaresim Software

College Name: Thadomal Shahani Engineering College, Mumbai

Date: 11<sup>th</sup> October 2017







# How useful was the information presented at Workshop?

22 responses



# Was Time Duration Enough for the