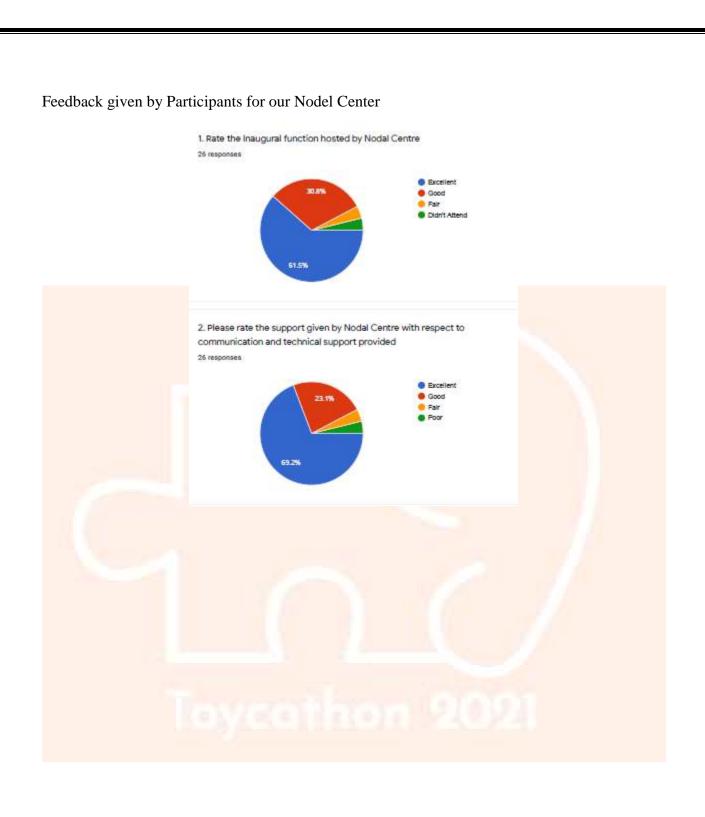

The workshop was a success as all the participants were very much satisfied which reflected from the excellent comments given by all of them. The response from the participants about the workshop was tremendously good and positive and as per the feedbacks they would want to attend such more hands-on workshops further in future.