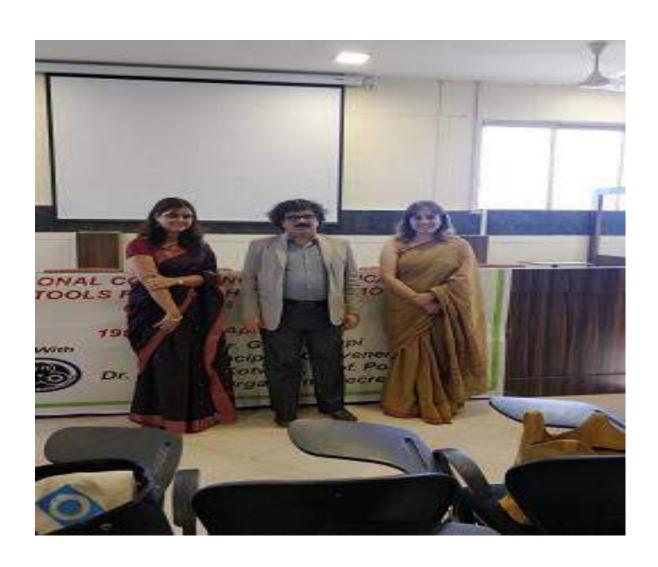

The program commenced on 22<sup>nd</sup> February 2021 on Microsoft Team app with an introductory and motivational speech from following dignitaries:

- 1. Dr. G. T. Thampi (Principal, Thadomal Shahani Engineering College)
- 2. Dr. Madhuri Rao (HOD, department of Information Technology, Thadomal Shahani Engineering College) )

At the beginning of the inaugural session of FDP, Prof. Sanober Shaikh, Co-ordinator of the course, welcomed the Principal, Head of IT department along with all the participants and briefly introduced the course to the participants. Dr. G.T. Thampi, Principal TSEC, Keynote speaker and Convener of the FDP, firstly welcomed all the participants. He highlighted the need for such technologies and courses organized to learn such technologies. He explained that the main aim of the Faculty Development Programme is to emphasize on the hands-on sessions and mapping application aspects with respect to the theoretical concepts of quantum computing.