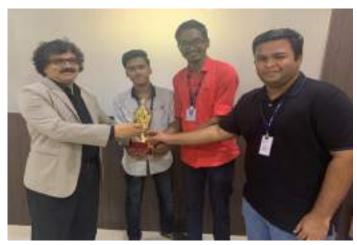

ft to right) The winning team of Rahul Singh, Heet Vora, and Siddhesh Chalke crowned champions, and awarded the prestigious trophy by the EBSB Committee Co-ordinator, Dr. Arti <u>Deshpande</u>

They were awarded a certificate of merit, as well as a trophy for the department, and congratulated by the EBSB co-ordinator of TSEC, Dr. Arti Deshpande, Principal, Dr. G.T. Thampi, and by all the other teams for their achievement.



The winning team with the entire EBSB Committee of TSEC

The EBSB Committee of TSEC wishes the winners a hearty congratulations, and extend our gratitude to all the teams for participating in this premier event, as well as to our Principal, Dr. G.T. Thampi, and EBSB Co-ordinator of TSEC, Dr. Arti Deshpande for guiding us and helping make this event a grand success!





(Starting from right to left) The winners of the EBSB Quiz from the Chemical Engineering department, Heet Vora, Siddhesh Chalke, and Rahul Singh are congratulated by Principal, Dr. G.T. Thampi





#### Fwd: Invitation for TAC Meeting scheduled on Monday 15th July, 2019 at 1.00 pm

1 message

### **Dr. Archana B. Patankar** <patankararchu@gmail.com> To: archana.Naac@gmail.com

Sat, Jul 24, 2021 at 9:31 PM

----- Forwarded message ------

From: Sharvari Naik (MPSTME) < Sharvari.Naik@nmims.edu>

Date: Sat, Jul 13, 2019 at 1:21 PM

Subject: Invitation for TAC Meeting scheduled on Monday 15th July,

2019 at 1.00 pm

To: patankararchu@gmail.com <patankararchu@gmail.com>, tanuja.sarode@gmail.com <tanuja.sarode@gmail.com>, Prachi Natu

<Prachi.Natu@nmims.edu>

Cc: N T Rao <NT.Rao@nmims.edu>, Ar