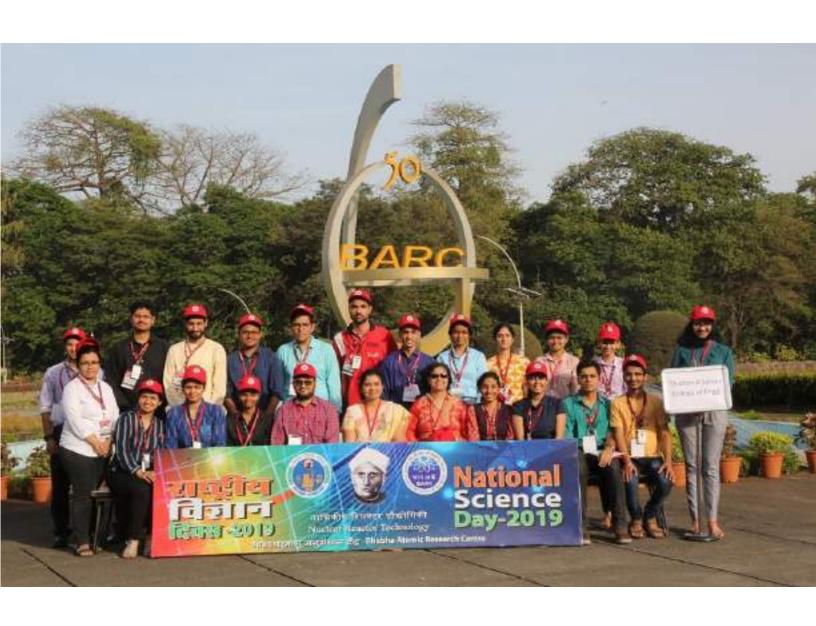

University) Indore Campus

#### Dear Mam,

We are pleased to invite you as an External Member of the Selection Committee at School of Technology Management & Engineering SVKM's NMIMS (Deemed to be University) Indore Campus for selection of a suitable candidate for following post and thank you for your telephonic acceptance of the same. The schedule of Interview is as follows:

| Date of Interview | Time                    | Position & Subject                             | Mode of Interview |
|-------------------|-------------------------|------------------------------------------------|-------------------|
| 20th January 2021 | 10.00 am -<br>1.00 p.m. | Professor/Asso. Prof./Asst. Prof.<br>Computers | ONLINE - MS Team  |

Thanking You

Regards

Dr. Prachi Gharpure
Director, Indore Campus







### **Thadomal Shahani Engineering College**

Industrial Visit – Godrej & Boyce Ltd, Vikhroli 12.01.2017

| No Name Sem/Branch 12.01.2017 |                                                                                                                                                                                                                                                                                                                                                                                                                                                                                             |