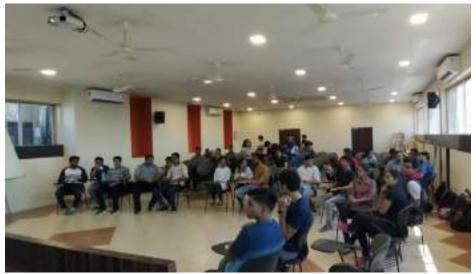

It comprised of 6 teams, of 3 members each , one from each branch(Computer, Information technology, Electronics and telecommunication, Chemical, Biomedical, and

Biotechnology) giving it their best, and battling it out to clinch the coveted trophy, and bring glory to their respective departments by putting their minds together, and cooperating as a team.

There were 6 teams participating in the quiz, and was looked on by students, and members of the EBSB

Committee of TSEC

There were 3 questions for each of the 4 categories (Culture, history, politics, and geography)- 1 for 10 points, another for 20 points, and a third for 50 points (this question had a negative marking of 20 points). The fourth round was a Rapid fire bonus round with 1 question from each category worth 100 marks, but had a negative marking of 30 points.

The prestigious trophy for which each team put up a tough fight

After an intense, and hard fought battle of 4 rounds, the chemical engineering department emerged victorious, and bagged first place with a mammoth 140 points to clinch the