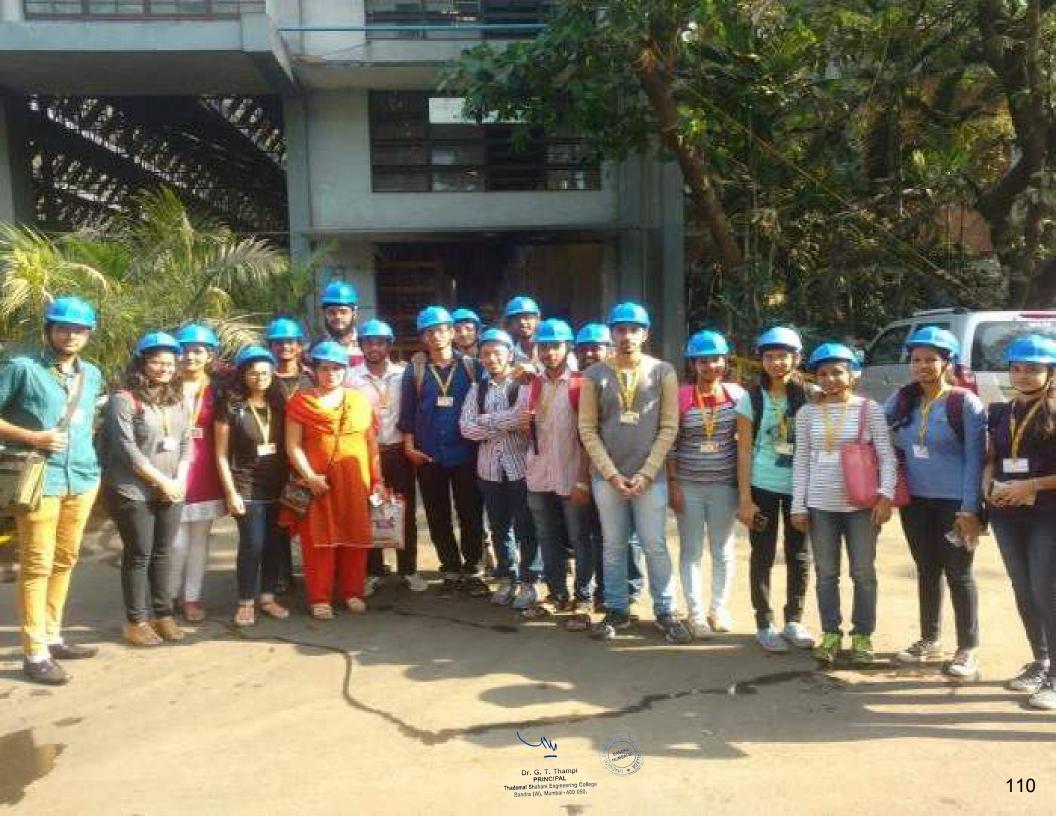

We are interested in a one-day visit to The Rehabilitation Center of All India Institute of Physical Rehabilitation and Medicine, along with our 23 students and two faculty members on 10/10/2018. This educational visit of the rehabilitation department will help our students gain knowledge and understand the concepts by observing procedures and real case studies.

We would like to visit the Rehabilitation center and see various kinds of quipment used. We'll reach the hospital in the morning by 10:00 am.

Thanks and Regards,

I ead of Department

Hr. Mita Bhowmick,

L'epartment of Biomedical Engineering