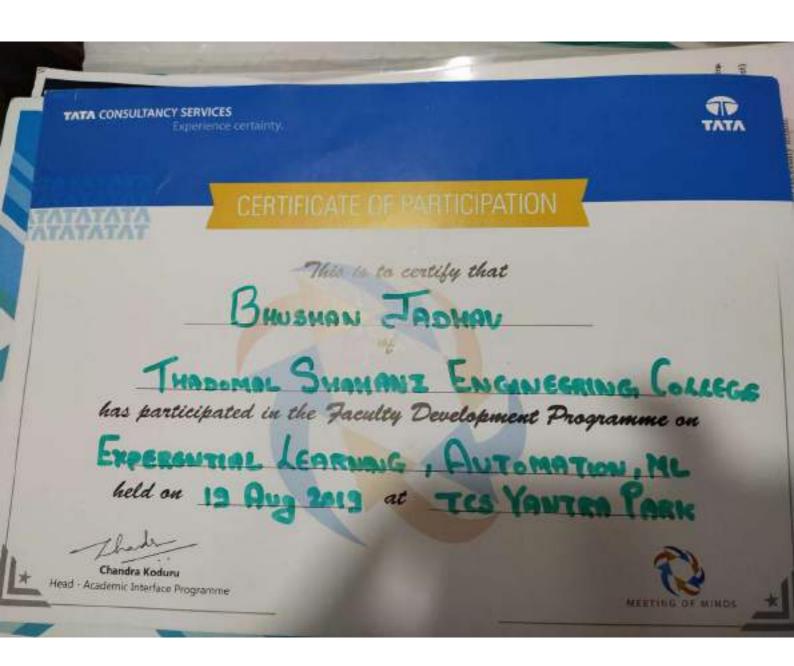

#### **INDEX**

| Sr. No. | Title of the collaborative activity | Name of the collaborating agency with contact details | Name of the<br>participant                                                                                                                            | Year of<br>collaborat<br>ion | Page no of<br>Ecopies |
|---------|-------------------------------------|-------------------------------------------------------|-------------------------------------------------------------------------------------------------------------------------------------------------------|------------------------------|-----------------------|
| 1       | workshop                            | Intel Education Summit                                | Dr. Arti<br>Deshpande                                                                                                                                 | 2019-<br>2020                | 28                    |
| 2       | FDP                                 | TCS Mumbai<br>Office                                  | Dr. Arti<br>Deshpande                                                                                                                                 | 2019-<br>2020                | 27                    |
| 3       | workshop                            | Casi Maha<br>model united<br>nations                  | Dr. Arti Deshpande, Dr. Ramesh Bhande, Prof. Uttara Bhatt                                                                                             | 2019-<br>2020                | 165                   |
| 4       | Workshop                            | Tech Wave                                             | Prof. Monica<br>Tolani                                                                                                                                | 2019-<br>2020                | 164                   |
| 5       | FDP                                 | TCS Mumbai<br>Office                                  | Ms. Juhi Janjua                                                                                                                                       | 2019-<br>2020                | 98                    |
| 6       | FDP                                 | TCS Mumbai<br>Office                                  | Dr. Bhushan<br>Jadhav                                                                                                                                 | 2019-<br>2020                | 26                    |
| 7       | Industrial<br>Visit                 | TIFR<br>Hyderabad                                     | Prof. Nabanita<br>Mandal, Prof.<br>Darakshan<br>Khan, , prof.<br>Sunita Rathod,<br>prof Manoj<br>BhatiaProf.<br>Maniroja<br>Edinburgh and<br>students | 2019-<br>2020                | 67                    |
| 8       | Industrial<br>Visit                 | NSRC<br>Hyderabad                                     | Prof. Nabanita Mandal, Prof. Darakshan Khan, , prof. Sunita Rathod, prof Manoj BhatiaProf. Maniroja Edinburgh and students                            | 2019-<br>2020                | 91                    |