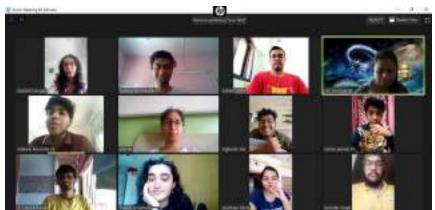

The winning team with the entire EBSB Committee of TSEC

The EBSB Committee of TSEC wishes the winners a hearty congratulations, and extend our gratitude to all the teams for participating in this premier event, as well as to our Principal, Dr. G.T. Thampi, and EBSB Co-ordinator of TSEC, Dr. Arti Deshpande for guiding us and helping make this event a grand success!