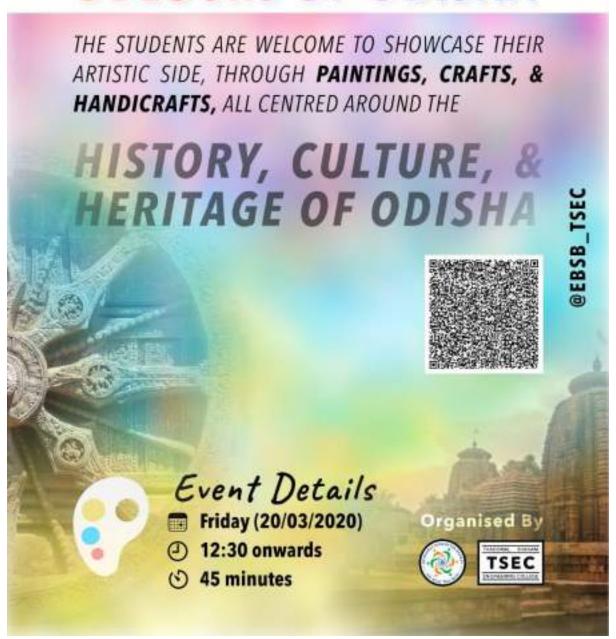

### **EBSB-TSEC** presents,

# a drawing & craft competition 20-03-2020

This document is a glimpse of the entire competition. Few of all the drawings and hand-crafts made by students are displayed.

### THE EK BHARAT SHRESHTHA BHARAT COMMITTEE OF TSEC

organises

### **COLOURS OF ODISHA**

Advertisement poster.

Megha Gohil, Chemical Department.

Vaishnavi More, Information Technology Department.

Judewin Noronha, Chemical Department.

Hardik Darak, Computer Department.

Soham Joshi, Chemical Department.

Givinder Singh, Chemical Department.

Samir Wadkar, Chemical Department.

Aashish Jaiswal, Chemical Department.

Kashish Dungar, Chemical Department.

Organised By

Dr. Arti Deshpande

Asst Prof

TSEC