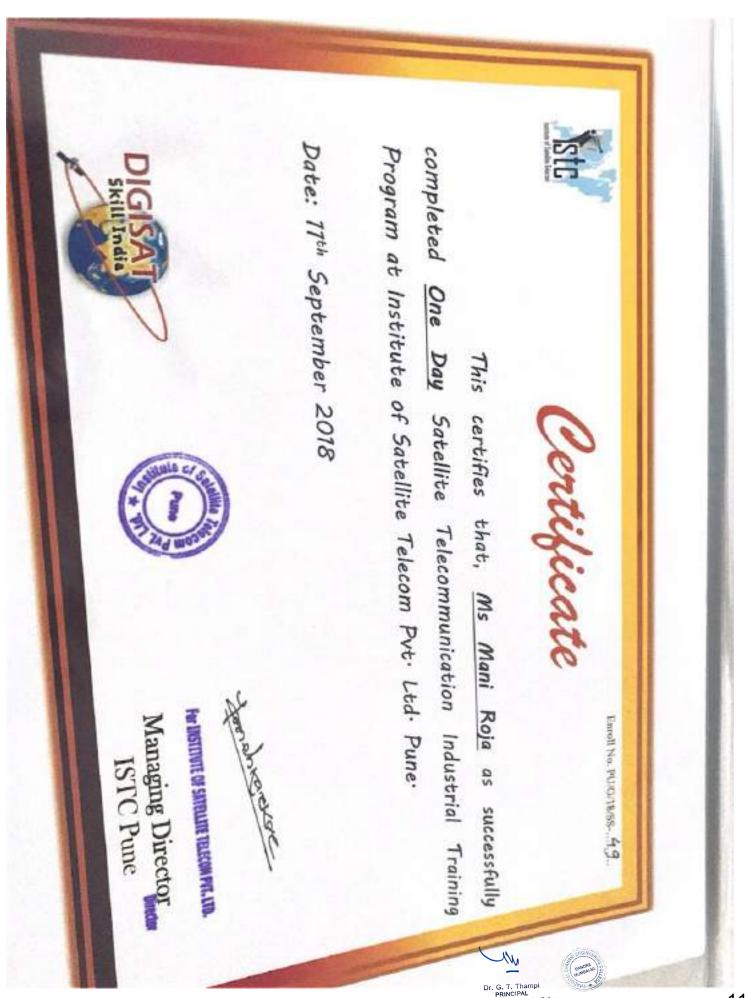

D         | SHAIKH        | 21 | 9699080833  | MALE   | BE | EXTC           | shaikh.zaid4440@gmail.com                                |
|              | O 17 (11 (1 1 | ۷. | 10000000000 | 1717 ( |    |                | Shaikh.zaid+++0@ginaii.00m                               |



| ZUBIYA | ALVI  | 10 | 0702775563 | EEMALE | EE | IT |
|--------|-------|----|------------|--------|----|----|
| ZUDITA | IALVI | 10 | 9702775563 | FEMALE |    | 11 |



| MANOJ     | KEVEDIA | 47 | MALE   |
|-----------|---------|----|--------|
| SUNITA    | RATHOD  | 43 | FEMALE |
| MUKESH    | ISRANI  | 47 | MALE   |
| BHUSHAN   | JADHAV  | 34 | MALE   |
| MANI      | ROJA    | 50 | FEMALE |
| UTTARA    | BHATT   | 44 | FEMALE |
| NABNITA   | MANDOL  | 31 | FEMALE |
| DARAKSHAN | KHAN    | 29 | FEMALE |













#### Training Center For Excellence

An Initiative by Copper Track Industries

Certificate

This to Cortify that

Mr. / Ils.

Dr. Mani Roja

Thadomal Shahani Engineering College, Mumbai.

has Successfully completed

WORKSHOP ON SOLAR ENERGY / TECHNOLOGY

10 th April 2018







"Your Journey, Our Passion".

### Travel BROCHURE

**ITINERARY: SOUTH INDIA TRIP** 

**DURATION:- 9N 10D** 

DATE - 27 JUNE - 6 JULY

#### **ROUTE-**

MUMBAI-KODAIKANAL-OOTY-MYSORE-COORG-MUMBAI



"Your Journey, Our Passion".

#### June 27 & June 28 -

Boarding in Train from LTT MUMBAI STATION To Madurai

Arrive at 11:00 PM at LLT STATION & Board in LTT MADURAI Express.

Meet, greet & enjoy with your friends and teachers for whole day.

Overnight in Train.



#### June 29:-

#### Arrival at Madurai Railway S