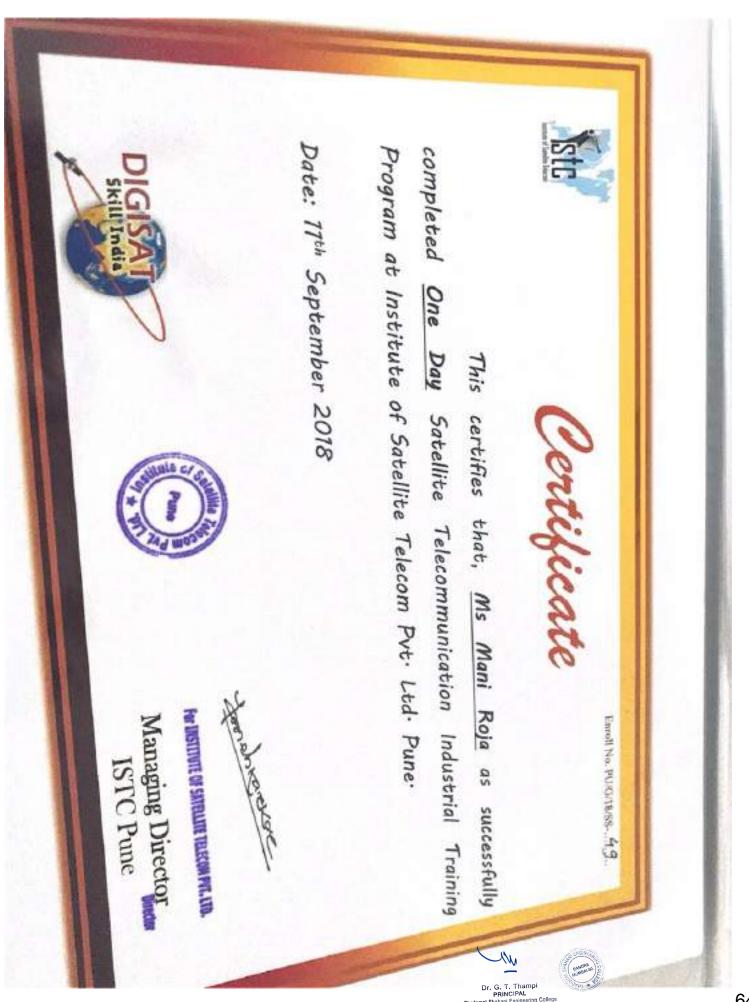

minishree.10@gmail.com                                 |
| ZAID         | SHAIKH        | 21 | 9699080833 | MALE   | BE | EXTC           | shaikh.zaid4440@gmail.com                                |
|              | O 17 (11 (1 1 | ۷. | 1000000000 | 1717 ( |    |                | Shaikh.zaid+++0@ginaii.00m                               |



| ZUBIYA | ALVI | 18 | 9702775563 | FEMALE | FE | IT |
|--------|------|----|------------|--------|----|----|

| MANOJ     | KEVEDIA | 47 | MALE   |
|-----------|---------|----|--------|
| SUNITA    | RATHOD  | 43 | FEMALE |
| MUKESH    | ISRANI  | 47 | MALE   |
| BHUSHAN   | JADHAV  | 34 | MALE   |
| MANI      | ROJA    | 50 | FEMALE |
| UTTARA    | BHATT   | 44 | FEMALE |
| NABNITA   | MANDOL  | 31 | FEMALE |
| DARAKSHAN | KHAN    | 29 | FEMALE |













# Training Center For Excellence

An Initiative by Copper Track Industries

Certificate

This to Cortify that

Mr. / Illa.

Dr. Mani Roja

Thadomal Shahani Engineering College, Mumbai.

has Successfully completed

WORKSHOP ON SOLAR ENERGY / TECHNOLOGY

10 th April 2018







# LIFE TRAVELS

"Your Journey, Our Passion".

# Travel BROCHURE

ITINERARY:- SOUTH INDIA TRIP

**DURATION:- 9N 10D** 

DATE - 27 JUNE - 6 JULY

### **ROUTE-**

MUMBAI-KODAIKANAL-OOTY-MYSORE-COORG-MUMBAI



### LIFE TRAVELS

"Your Journey, Our Passion".

### June 27 & June 28 -

Boarding in Train from LTT MUMBAI STATION To Madurai

Arrive at 11:00 PM at LLT STATION & Board in LTT MADURAI Express.

Meet, greet & enjoy with your friends and teachers for whole day.

Overnight in Train.



### June 29:-

### Arriva