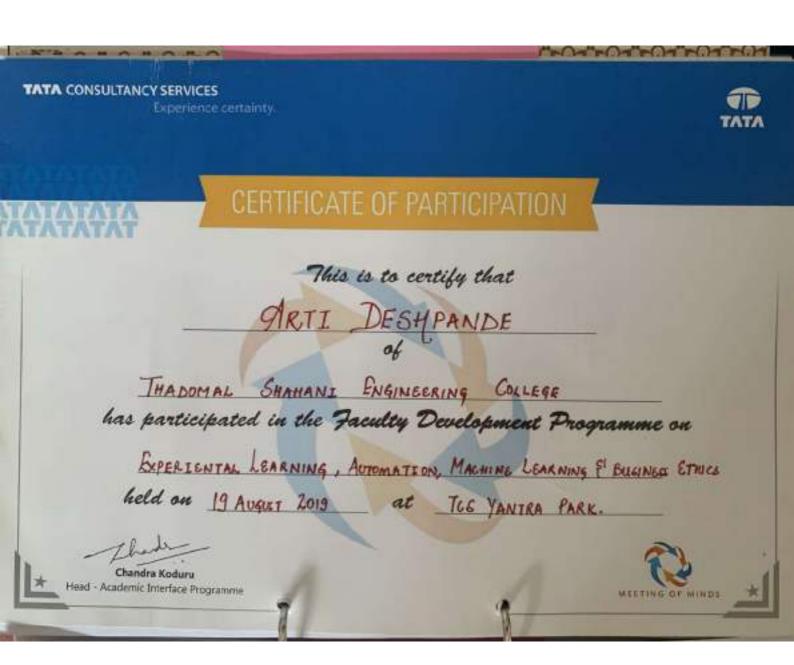

#### **INDEX**

| Sr. No. | Title of the collaborative activity | Name of the collaborating agency with contact details | Name of the<br>participant                                                                                                                            | Year of<br>collaborat<br>ion | Page no of<br>Ecopies |
|---------|-------------------------------------|-------------------------------------------------------|-------------------------------------------------------------------------------------------------------------------------------------------------------|------------------------------|-----------------------|
| 1       | workshop                            | Intel Education Summit                                | Dr. Arti<br>Deshpande                                                                                                                                 | 2019-<br>2020                | 28                    |
| 2       | FDP                                 | TCS Mumbai<br>Office                                  | Dr. Arti<br>Deshpande                                                                                                                                 | 2019-<br>2020                | 27                    |
| 3       | workshop                            | Casi Maha<br>model united<br>nations                  | Dr. Arti Deshpande, Dr. Ramesh Bhande, Prof. Uttara Bhatt                                                                                             | 2019-<br>2020                | 165                   |
| 4       | Workshop                            | Tech Wave                                             | Prof. Monica<br>Tolani                                                                                                                                | 2019-<br>2020                | 164                   |
| 5       | FDP                                 | TCS Mumbai<br>Office                                  | Ms. Juhi Janjua                                                                                                                                       | 2019-<br>2020                | 98                    |
| 6       | FDP                                 | TCS Mumbai<br>Office                                  | Dr. Bhushan<br>Jadhav                                                                                                                                 | 2019-<br>2020                | 26                    |
| 7       | Industrial<br>Visit                 | TIFR<br>Hyderabad                                     | Prof. Nabanita<br>Mandal, Prof.<br>Darakshan<br>Khan, , prof.<br>Sunita Rathod,<br>prof Manoj<br>BhatiaProf.<br>Maniroja<br>Edinburgh and<br>students | 2019-<br>2020                | 67                    |
| 8       | Industrial<br>Visit                 | NSRC<br>Hyderabad                                     | Prof. Nabanita Mandal, Prof. Darakshan Khan, , prof. Sunita Rathod, prof Manoj BhatiaProf. Maniroja Edinburgh and students                            | 2019-<br>2020                | 91                    |