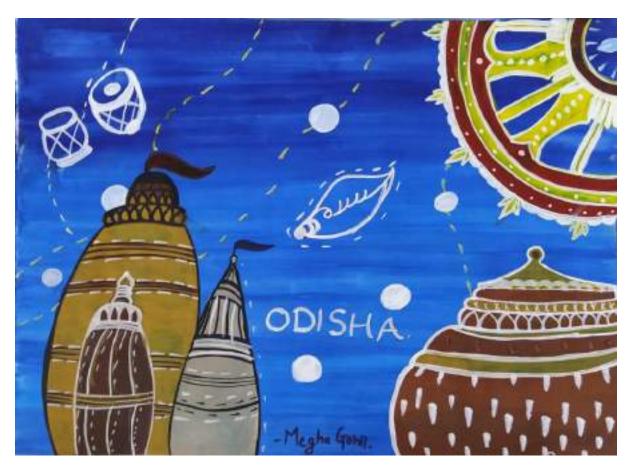

# a drawing & craft competition 20-03-2020

This document is a glimpse of the entire competition. Few of all the drawings and hand-crafts made by students are displayed.

### **COLOURS OF ODISHA**

Advertisement poster.

Megha Gohil, Chemical Department.

Vaishnavi More, Information Technology Department.

Judewin Noronha, Chemical Department.

Hardik Darak, Computer Department.