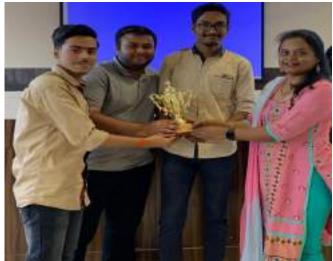

The prestigious trophy for which each team put up a tough fight

After an intense, and hard fought battle of 4 rounds, the chemical engineering department emerged victorious, and bagged first place with a mammoth 140 points to clinch the

coveted trophy. The team consisted of Heet Vora, Rahul Singh, and Siddhesh Chalke, who put their minds, and knowledge together to guide their team to victory.

(From left to right) The winning team of Rahul Singh, Heet Vora, and Siddhesh Chalke crowned champions, and awarded the prestigious trophy by the EBSB Committee Co-ordinator, Dr. Arti <u>Deshpande</u>

They were awarded a certificate of merit, as well as a trophy for the department, and congratulated by the EBSB co-ordinator of TSEC, Dr. Arti Deshpande, Principal, Dr. G.T. Thampi, and by all the other teams for their achievement.