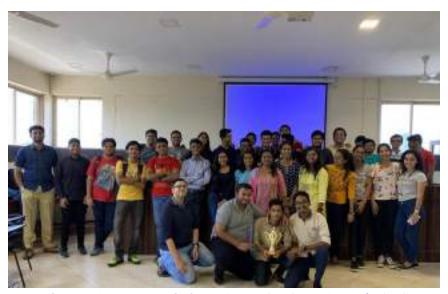

The winning team with the entire EBSB Committee of TSEC

The EBSB Committee of TSEC wishes the winners a hearty congratulations, and extend our gratitude to all the teams for participating in this premier event, as well as to our Principal, Dr. G.T. Thampi, and EBSB Co-ordinator of TSEC, Dr. Arti Deshpande for guiding us and helping make this event a grand success!