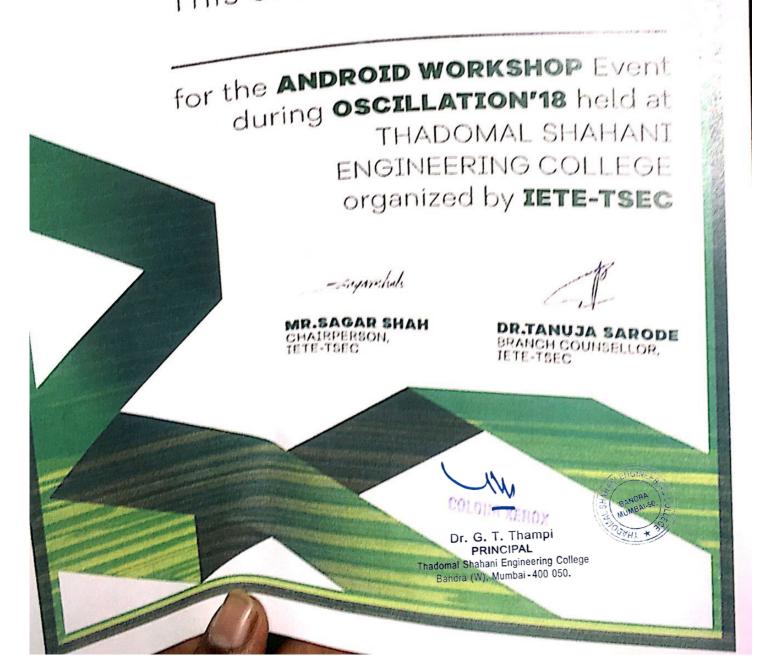

#### 3. Android Workshop

Workshop on Android App Development. Hosted by Mr. Monil Shah, Third Year Computer Department, TSEC and Mr. Devarata Oza, Third Year, Computer department, TSEC.