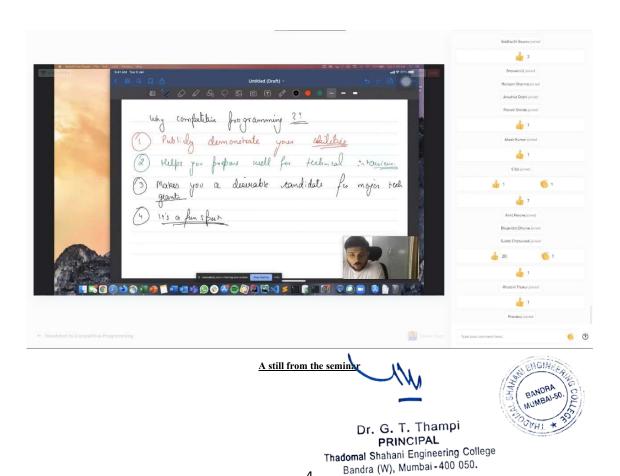

nt role competitive programming plays during the placement season. After that, he enlightened us on how to start off with competitive programming and how to use the competitive programming platforms effectively. He posted several quizzes and polls to keep the session highly interactive. At the end of the session, he gave the participants a problem statement to solve on the Codechef platform with a time limit of 24 hours and the winners received goodies from Codechef. The session was very informative and quite beneficial for the budding coders, we received a positive feedback from all the students.

#### **Footfall:**

We received around 250 registrations but we had more than 350 students attending the workshop from all over India because it was conducted on Unacademy and was open for all



4

#### 4. <u>UI/UX Workshop</u>

#### Speaker:

Kritanjali Jain, Prachi Tejwani, Varun Mamtora (Junior Committee Members of IETE)

#### • Description:

The workshop was conducted to make students aware about the concepts of User Interface(UI) and User Experience(UX). The workshop started at 2pm with an introduction to the UI/UX concepts. The prototyping software used was Figma. At about 2:30pm, speaker finished with explaining the concepts and moved on to the prototyping software i.e. Figma. All the basic requirements, plugins, tools, prototyping events were explained. After the basic know-how of the Figma prototyping software was done, speakers moved on to redesigning the iete committee's website on Figma. Speaker Varun Mamtora explained about the components and why to use components a