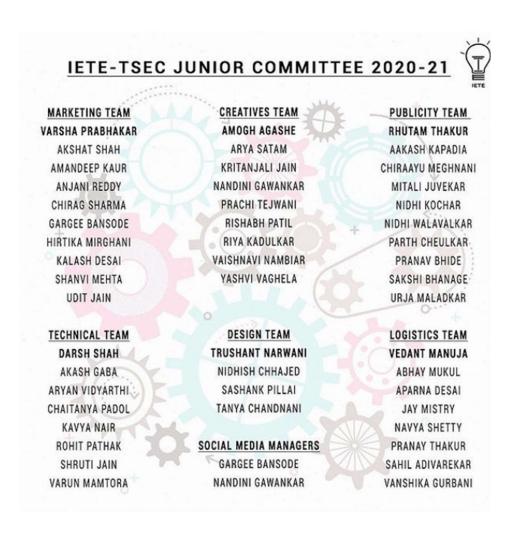

of the students were continuously monitored through the chat. The importance of every step was emphasized, and practically shown at the same time. Also, some photo editing techniques were also talked about in the session, as that also formed an important part of the filter-making process. The workshop ended with the students being encouraged to make filters of their own and explore the technology.

#### Footfall:

67 participants.



A still from the workshop Thadomal Shahani Engineering College 7 Bandra (W), Mumbai - 400 050.

#### **Team IETE-TSEC**

As a whole, Oscillation 2021 was a huge success and it was only possible because of the combined efforts of the entire team of IETE TSEC. All the members worked extremely hard to organize and conduct all the events in the Fest.





8







#### **Conclusion:**

The team of IETE TSEC is proud to announce that the Technical Fest was a huge success with a footfall of over 800 students.

9

Dr. G. T. Thampi PRINCIPAL

## **Oscillation Details**

#### List of Workshops:

- 1. UX/UI Workshop
- 2. Spark AR Workshop
- 3. How to get Started with Competitive Coding Workshop
- 4. Python Workshop

#### List of Participant for UX/UI

| Full Name ( as needed in the certificate ) | Registering for?                                         |
|--------------------------------------------|----------------------------------------------------------|
| Mayank manoj patil                         | UX/UI Workshop + Competition                             |
|                                            |