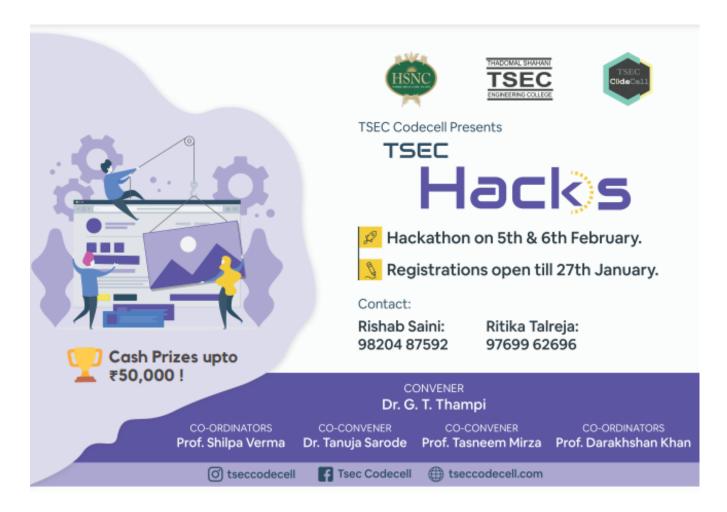

# TSEC ENGINEERING COLLEGE THADOMAL SHAHANI ENGINEERING COLLEGE

| Name of the                | Details                                                               |  |
|----------------------------|-----------------------------------------------------------------------|--|
| capability                 |                                                                       |  |
| building and               |                                                                       |  |
| skills                     |                                                                       |  |
| enhancement<br>initiatives |                                                                       |  |
| initiatives                | Guest Lecture on Mobile App Depelopment by Prof Carlton               |  |
|                            |                                                                       |  |
|                            | McDonald, University of Derby                                         |  |
|                            | Ethical Hacking Workshop organised by IETE TSEC                       |  |
|                            | Circuit builder workshop organised by IETE TSEC                       |  |
|                            | Photoshop Workshop organised by IETE TSEC                             |  |
| ICT/Computing skills       | Innovations in Laptop Design Workshop organized by IETE TSEC          |  |
|                            | Seminar - Headstart to competitive Programming organized by IETE TSEC |  |
|                            | UI/UX Workshop organized by IETE TSEC                                 |  |
|                            | Python Workshop organised by IETE TSEC                                |  |
|                            | Andriod Workshop organised by IETE TSEC                               |  |
|                            | Spark AR Workshop organised by IETE TSEC                              |  |
|                            | Machine Learning Workshop                                             |  |
|                            | Training programs for First Year Students (workshop)                  |  |
|                            | TSEC Hacks by Codecell                                                |  |