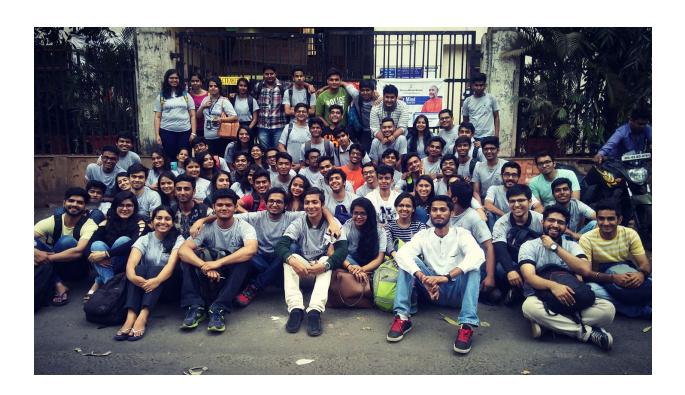

#### **Description of event:**

OSCILLATION '17 was an annual intercollegiate techno fun festival which was held on 25<sup>th</sup> and 26<sup>th</sup> February, 2017 in Thadomal Shahani Engineering College, Bandra by the ISF here under the guidance of Dr. Tanuja Sarode. The fest saw the presence of professionals from SKYNET SECURE SOLUTIONS. The fest consisted of 7 events in all and the footfall during our festival was around 1500 students. The events along with their details are as follows: