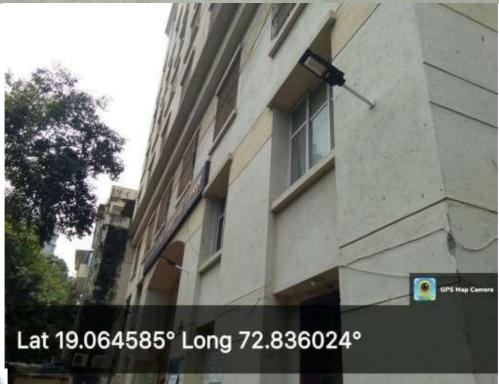

### **Geo Tagged Photos of Solar LED**

4 Solar LED lights have been installed at the main entrance of the college building, 3 facing towards the front and 1 at the sideways.

2

7.1.2 The Institution has facilities for alternate sources of energy and energy conservation Measures