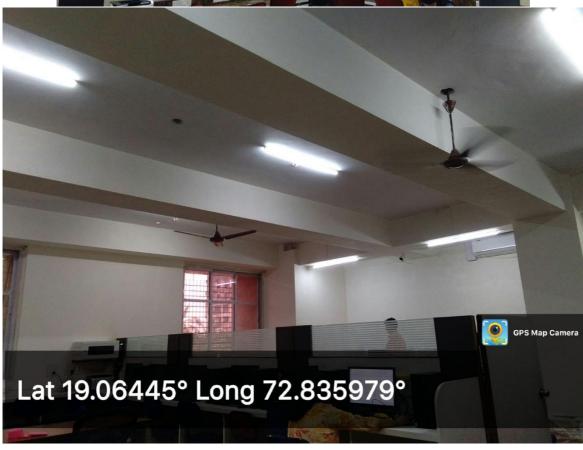

### 7.1.2 The Institution has facilities for alternate sources of energy and energy conservation Measures

### **Geo Tagged Photos of Solar LED**

4 Solar LED lights have been installed at the main entrance of the college building, 3 facing towards the front and 1 at the sideways.

2

7.1.2 The Institution has facilities for alternate sources of energy and energy conservation Measures