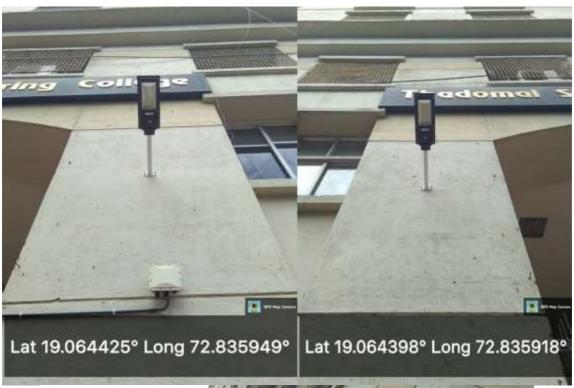

### **Geo Tagged Photos of Solar LED**

4 Solar LED lights have been installed at the main entrance of the college building, 3 facing towards the front and 1 at the sideways.

2

7.1.2 The Institution has facilities for alternate sources of energy and energy conservation Measures