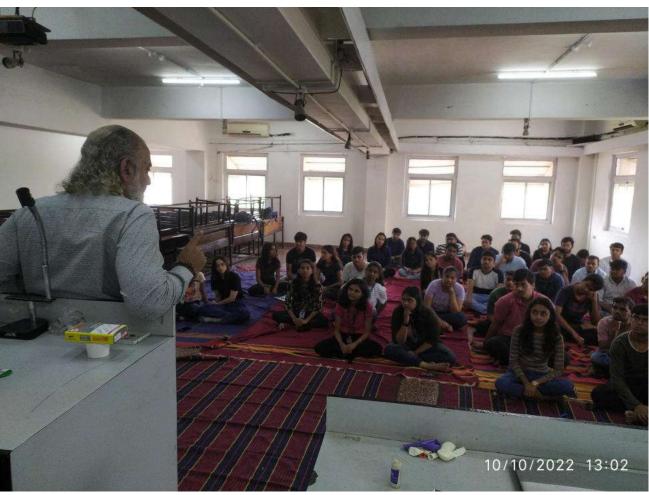

# Report on Mindscapes An event on Mental Health Awareness

Date: 10/10/22

Duration: 4 Hours

No. of Participants: NSS Vols. TSEC: 40; Male: 26; Female: 14

Venue: College Campus

NSS-TSEC in collaboration with TIE club of TSEC organised 'Mindspaces' an event on Mental Health Awareness. This event was guided by **Dr. Roshan Mansukhani**, our college counsellor.

The event started with a small interaction with the volunteers by Roshan sir introducing himself and asking volunteers to be as interactive as possible. Sir cracked a joke in order to lighten the mood of the volunteers and to begin with the first session called 'Fish Pond', where he asked everyone to write about their feelings, their thoughts or anything they felt like saying at that moment anonymously onto the piece of paper provided by the NSS committee members. Then the papers were folded and collected into a box, later during the end session sir randomly picked the papers from the fish pond box and read few of them in front of everyone wherein we came to know about how each person thinks and what are their state of mind.