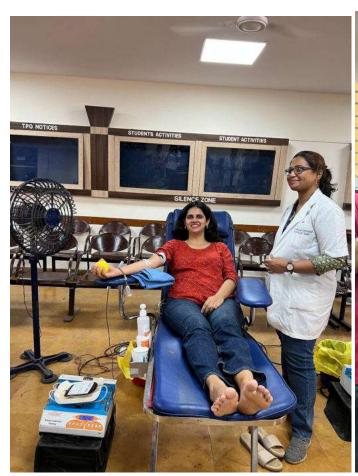

# Report on Blood Donation Drive-I

| Date: 21/09/22                                               | Duration: 8 Hours |
|--------------------------------------------------------------|-------------------|
| No. of Participants: NSS Vols. TSEC:72; Male: 52; Female: 20 |                   |
| Venue:College Campus.                                        |                   |

The NSS-TSEC unit of Thadomal Shahani Engineering College conducted a blood donation drive in collaboration with **Tata Memorial Hospital** on 21'st September 2022. The drive was held in the student lounge and was a great success, with a total of **115 units** of blood collected. Total Blood donors registered to donate blood was around 200.

Few Glimpses of events that took place at Blood Donation Drive in the attached pictures below: