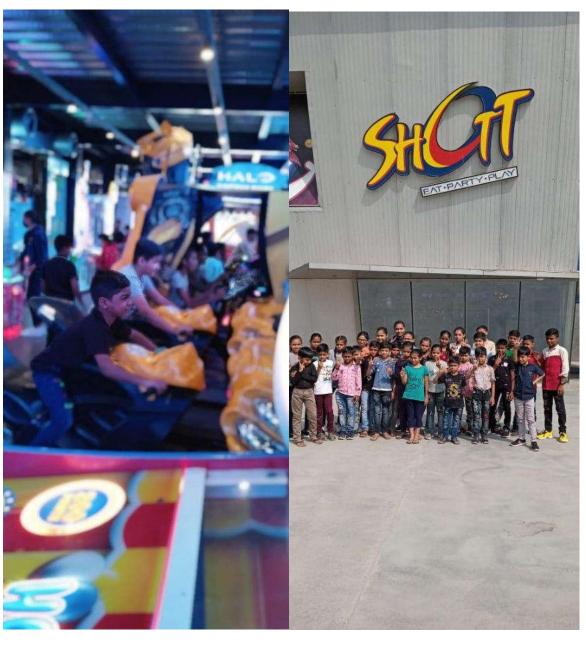

Avenue: Community Service

**Event Date:** 12/11/2022

**Number of Attendees: 118** 

Venue: Shott Gaming Arcade (Mumbai, Surat and Ahmedabad)

**Aim:** To celebrate Children's Day in it's truest sense by taking over 90 kids from 3 different NGOs to Shott Gaming Arcade Facilities simultaneously in 3 cities

#### **Groundwork & Flow of Event:**

The Rotaract Club of Thadomal Shahani Engineering College, in collaboration with Shott India, took 93 kids from various NGOs for a fun-filled morning at Shott Gaming Arcade facilities in 3 cities (**Mumbai, Surat and Ahmedabad**) simultaneously.