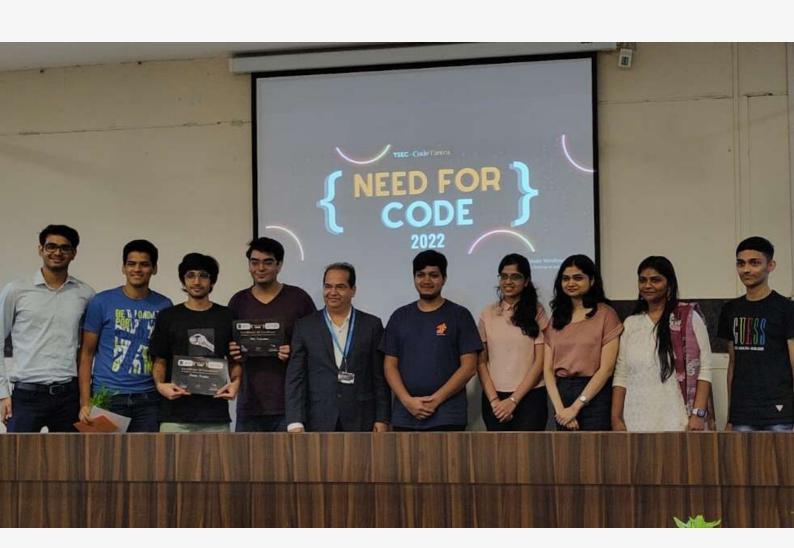

# TSEC CODECELL PRESENTS TSEC HACKS 2023

WEBSITE: http://tsechacks.tseccodecell.com

The team of TSEC CodeCell under the guidance of Prof. Tasneem Mirza , hosted its annual flagship event **TSEC Hacks 2023** , a 24 hour offline hackathon conducted from 2nd to 3rd of February. The hackathon provided the ideal setting for both professionals and novices to be surrounded by an innovative and creative atmosphere. The goal was to foster a culture of creative thinking and innovative ideas. A large number of young, aspiring programmers from various colleges, academic years, and streams participated in the event.