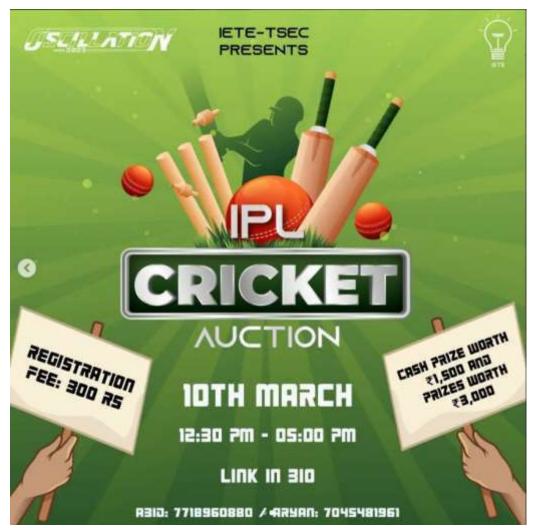

| Ashish Lalwani     |
| 3. Night Watchman's | Ronak Wadhwa     | Mayank Patil        |                    |
| 4. 49 all_out       | Gaurav Panjabi   | Sahil khatri        |                    |
| 5. 49 all_out       | Gaurav Panjabi   | Sahil Khatri        |                    |
| 6. Alpha-Q          | Ishan amesar     | Ashwin khubchandani | Anish dayani       |
| 7. IT SMASHERS      | Vedant Shinde    | Samarth Shanbhag    | Aneri Shah         |
| 8. Mumbai Mavericks | Ved Gadge        | Vedant Pathak       |                    |
| 9. Avalanche        | Aditya           | Aryan razdan        | Kunal              |
| 10. Beedi           | Rugved Mairal    | Meet Shah           | Tiya Mehta         |
| 11. Ambani ke Pille | Rishi Dinga      | Aryan Mulchandani   | Paras Kalyani      |



Official Poster for the event.





## 4. NEWBIETHON

#### **Description:**

NEWBIETHON was a 4-hour mini hackathon aimed at encouraging beginners to explore the world of coding and software development. The hackathon provided participants with a fun and supportive environment to learn new skills and work on exciting projects.

Participants were given a set of challenges to complete, which ranged from building simple websites to creating basic applications. Mentors and experienced developers were available throughout the event to provide guidance and support to the participants.

The hackathon also provided participants with an opportunity to network and connect with like-minded individuals in the tech community. The event concluded with a presentation of the projects, where participants