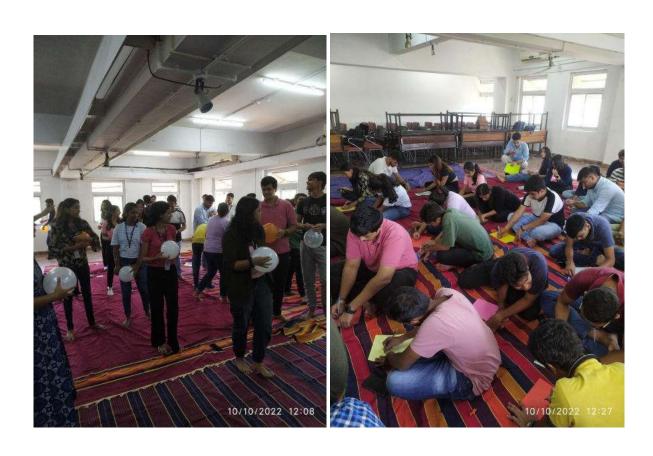

Thereafter a fun session called "SAVE YOUR BALLON" started where the volunteers were provided with a balloon and a toothpick. Sir stated one line saying "save your balloon" and immediately the volunteers started bursting each other's balloons instead of saving their own. Later sir mentioned that he asked the volunteers to just save their balloon and not to burst other's balloons indicating that we should not indulge in other people's life but instead save what we have. This was the takeaway from this session.

The third session began with the distribution of pen and tinted sheets to the volunteers wherein they were asked to draw whatever popped into their head

,whatever they could think or feel at that moment of time. The volunteers drew several drawings which depicted their deep thoughts. Later, the drawings were collected and some of them were shown which reflected positive thoughts.