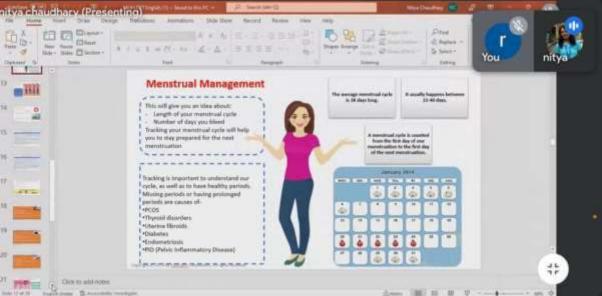

ometimes rebel against what they're expected to do. At a later stage, more gender specific changes are faced due to changes in hormone levels. Therefore, it is important to communicate how you feel, especially in times of an identity crisis and if faced by peer pressure.

A lot of mood swings are caused by female hormones through puberty till menopause. She helped us with tricks to help us keep our emotions in check like keeping ourselves busy or by physical activity.

It is very important to be body positive and supportive as each individual has their own journey and struggles.

Next, she talked about the female reproductive system, signs of menstruation for the first time, menarche and menopause. We also learned how to track our menstrual cycle and manage PMS (pre menstrual syndrome)





It is important to know when to consult a doctor. We must do so in case of irregular periods or too much bleeding or excessive cramps. She also mentioned that yoga is a great reliever of cramps as it improves blood flow and helps in digestion.

We learnt hygiene management which includes the correct use of sanitary napkins, how to deal with infections and correct disposal of menstrual waste.

Eating a balanced diet is essential for nourishment of the body. Home cooked food that is not too spicy and oily is preferred during menstruation and adequate water intake is a must.



The speaker helped clear some of the major misconceptions about menstruation and backed them with facts so that we can do the things we love guilt free.



We also had a doubt clearing round where attendees were free