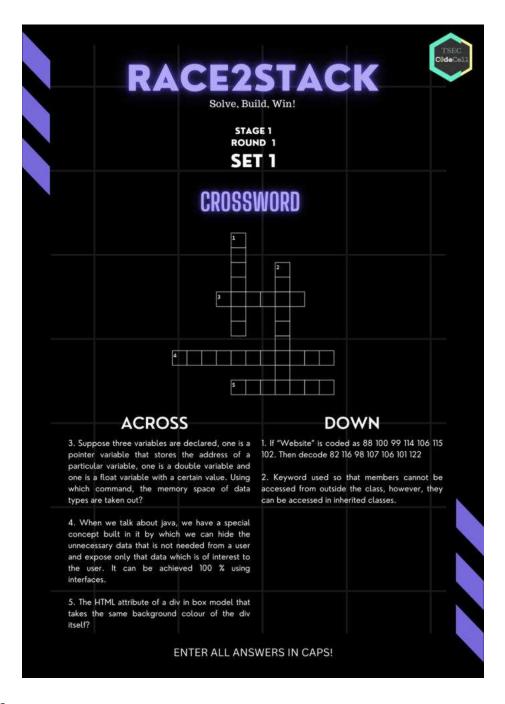

#### **ROUND 1- CROSSWORD**

#### LINK:

https://acrobat.adobe.com/link/track?uri=urn:aaid:scds:US:718865a8-6584-42c6-bdfd-8a9314a6eed6

LINK:

 $\frac{https://acrobat.adobe.com/link/track?uri=urn:aaid:scds:US:451ecb36-de1e-46e6-b606-47d23a}{aee7a0}$ 