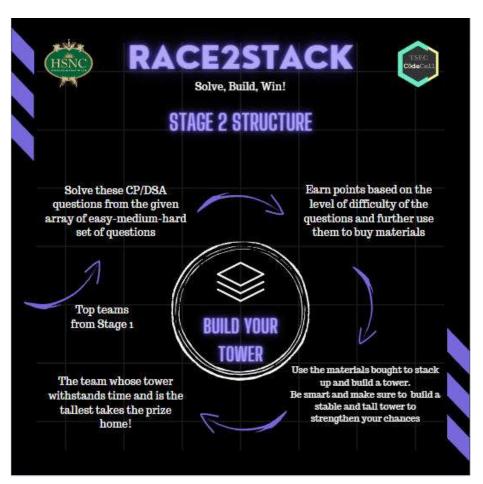

The final round was solving questions about programming. Teams were given the option to choose from problems in the easy, medium, and hard portions, with each problem worth 30, 50, and 90 points, respectively. The many items they can purchase to construct a tower depend on the number of points they have gathered. The group that can construct the tallest one wins.