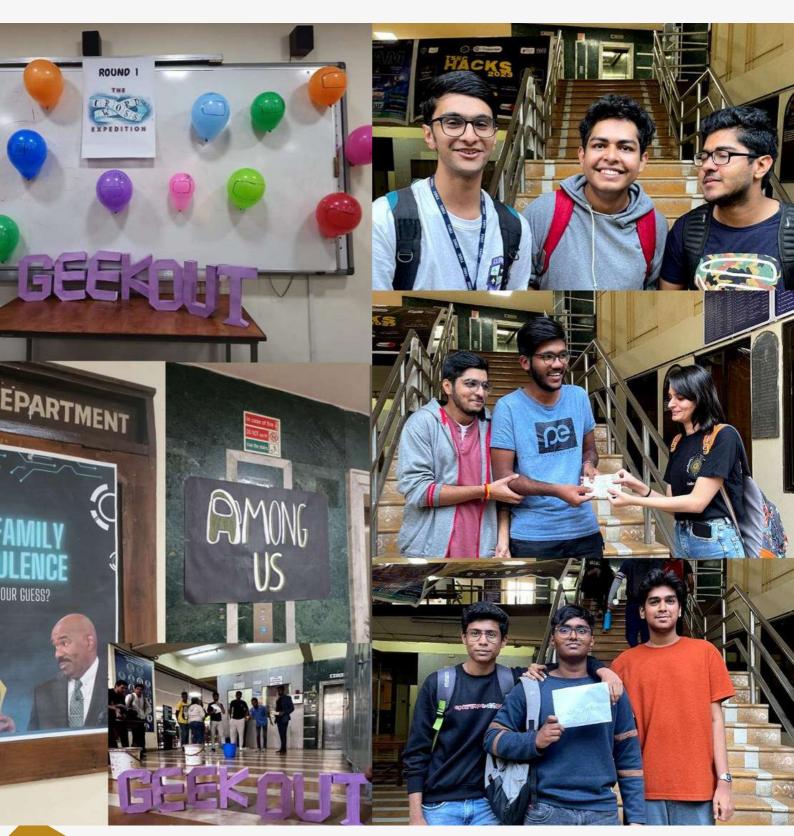

# TSEC CODECELL PRESENTS TSEC HACKS 2023

WEBSITE: http://tsechacks.tseccodecell.com

The team of TSEC CodeCell under the guidance of Prof. Tasneem Mirza , hosted its annual flagship event **TSEC Hacks 2023** , a 24 hour offline hackathon conducted from 2nd to 3rd of February. The hackathon provided the ideal setting for both professionals and novices to be surrounded by an innovative and creative atmosphere. The goal was to foster a culture of creative thinking and innovative ideas. A large number of young, aspiring programmers from various colleges, academic years, and streams participated in the event.