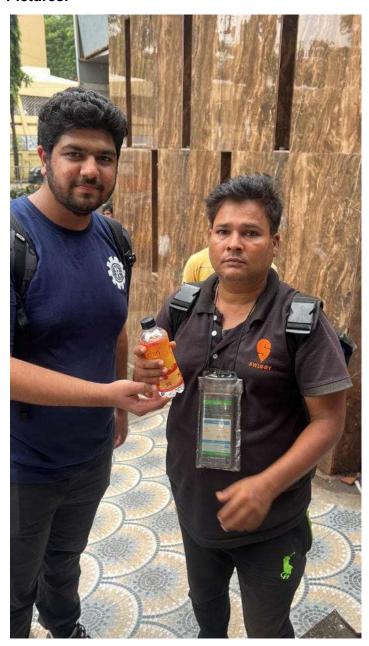

Event Name: Muskaan: A Refreshment Drink Distribution Drive

**Avenue:** Community Service

Event Date: 29/08/2022

Number of Attendees: 17

Venue: Zepto, Swiggy Instamart, BlinkIt and Dunzo Delivery Warehouses

Thus, we at RCTSEC believe that it is important to show gratitude towards these delivery partners. As a result, we went to the delivery facilities of different food delivery services like Zepto, Swiggy, Instamart, Blinkit, and Dunzo and gave sparkling water to the delivery personnel who were working incredibly hard to deliver our food orders as quickly as they could.

#### **Impact Analysis:**

The 120 delivery agents from the Zepto, Swiggy, Instamart, Blinkit, and Dunzo warehouses in Bandra and Azad Nagar received refreshments from the Rotaract Club of Thadomal Shahani Engineering College, and the entire team showed compassion while doing so. This act made attendees realise how much effort these delivery workers put in to fulfill our purchases. By handing water bottles to assist them rehydrate, we showed them that their efforts are appreciated and that their presence has made our lives simpler.