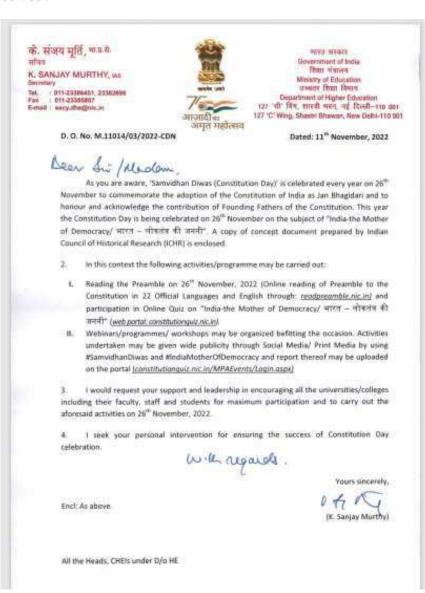

**National Service Scheme Unit** (Affiliated to the Mumbai University) **Thadomal Shahani Engineering College** 

P.G. Kher Marg, TPS III, Bandra (W), Mumbai-400050 E-mail:nsstsec2122@gmail.com

# Report on International Day of Yog (IDY'22) Celebration on 21/6/22

Date: 21/07/2022

No. of Participants: NSS Vols. TSEC: 33; Male: 13; Female: 20

Venue: College Campus

International Day of Yog (IDY'22) was celebrated in association with ISHA FOUNDATION. Isha Foundation is a nonprofit, spiritual organisation founded in 1992 near Coimbatore, India, by Sadhguru Jaggi Vasudev. It hosts the Isha Yoga Centre, which offers yoga programs under the name Isha Yoga. The foundation is run "almost entirely" by volunteers. The word isha means "the formless divine". During the Yog Namaskar, all the participants had to balance their posture in order to maintain the pose and all participants performed that sincerely. Though a bit of struggle, the session was apparent with visible smiles, composure and enthusiasm on the faces of all the participants. Next was Nadishodhan i.e. breathing exercise which was the most relaxing part of this day. Instructions for the same were shown through a video on how to do that exercise properly to enhance our breathing thereafter with meditation to clear our thoughts.