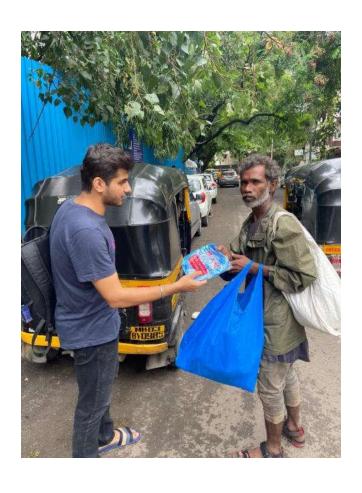

**Event Name:**Food For All

Avenue: International Service

Mode: Offline

Start Date: 16th October 2022 End Date: 16th October 2022

Participants: 26

Income: 0 /-

Expenditure: 0 /-

Aim: Conduct a food donation drive to celebrate World Food Day

World Food Day catered as an amazing UN day to give back to the society and make our small impact through it.

To make this food donation drive possible, we partnered with **Robin Hood Army.** 

The Robin Hood Army is a volunteer based, zero-funds organization that works to get surplus food from restaurants and the community to serve less fortunate people.

The drive started in the morning of 16th october in slum area in bandra west. The flow of event was as follows on the day:

- The donation drive started and food was distributed amongst all the children and their parents in the area.
- There were multiple interviews taken to understand the need and requirements of the people of the area.
- Multiple fun activities and games were conducted to mingle with the local children