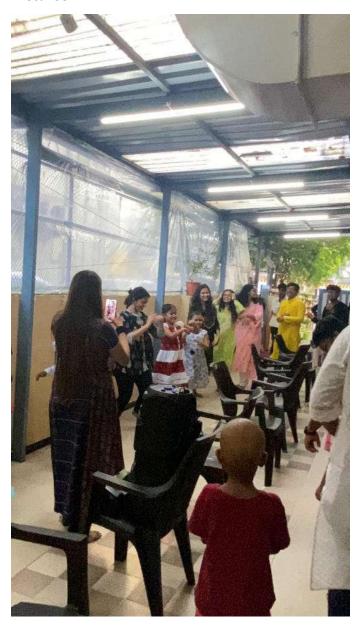

**Event Name:** Rangratri

**Avenue:** Community Service

**Event Date:** 03/10/2022

**Number of Attendees: 18** 

Venue: Access Life Chembur

Aim: Celebration of navratri with an NGO

Pictures:

Access Life Assistance Foundation provides a loving and temporary home for the parent or care taker and the child undergoing the treatment for cancer. Our mission is to offer a home-like environment for these families and we also try to improve the quality of life of these children by providing practical support services, educational resources and recreational programs.

The main aim was to celebrate and play garba with these children with cancer and their parents.

The flow of the event on the day was as follows:

- We started with playing games as an icebreaker and interaction with the children.
- We took a tour of the facility and tried to understand their needs and figure out ways to help out.
- We played garba with the children and their parents and made sure no child was left out.
- We then distributed stationary that these children needed
- To show their appreciation, the children with their parents made cards and flowers for each and every volunteer.