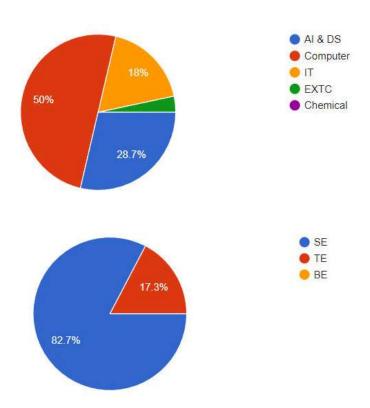

er.jp/">https://atcoder.jp/</a> CodeChef (Contests): <a href="https://www.codechef.com/">https://www.codechef.com/</a>

Codeforces: <a href="https://codeforces.com/">https://codeforces.com/</a>

Topcoder (STL Libraries):

 $\underline{https://www.topcoder.com/thrive/articles/Power%20up%20C++\%20with\%20the\%20}$ 

Standard%20Template%20Library%20Part%20One

#### **SPEAKERS**

TUSHAR NANKANI: Developer, Ex-Intern at JP Morgan. He has conducted a workshop on Fundamentals of Design and was a former GDSC leader.

SAKET THOTA: Competitive Programmer, Ex-Intern at Deutsche Bank. He has a country rank of 712/200000, a 5 star rating on Codechef, and is an expert on Codeforces. ICPC Amritapuri 2021 representative for Tsec, and an AIR 242 for Google Kickstart 2022

#### **REGISTRATION STATISTICS**



LINK FOR REGISTRATION: <a href="https://forms.gle/YEi9TQ2ybsEM6aJY9">https://forms.gle/YEi9TQ2ybsEM6aJY9</a>

#### **EXCEL SHEET LINK:**

 $\frac{https://docs.google.com/spreadsheets/d/1 ij4AanZ78nxmYpEzt0k3kcIPFjUcP97Ye92swTqpaUM/editelessurcekey#gid=678026850$ 

To DIVE INTO CODE (Responses)

#### FEEDBACK DETAILS



How informative was the workshop?



LINK FOR FEEDBACK: <a href="https://forms.gle/fonGzTbcKBCTdRfCA">https://forms.gle/fonGzTbcKBCTdRfCA</a>

EXCEL SHEET LINK:

https://docs.google.com/spreadsheets/d/1L6g0yGYa6VForgmFBhWt0TfbjWOiSYacr-YUeUYfmsI/ed it?resourcekey#gid=170147957

Dive into Code Feedback Form (Responses)

#### **COMMITTEE MEMBERS**

#### BE:

Abhishek Sharma

Arjun Balamwar

Dheeraj Lalwani

Gaurav Raj

Hardik Raheja

Jash Makhija

Kevin Masalia

Shubh Mehta