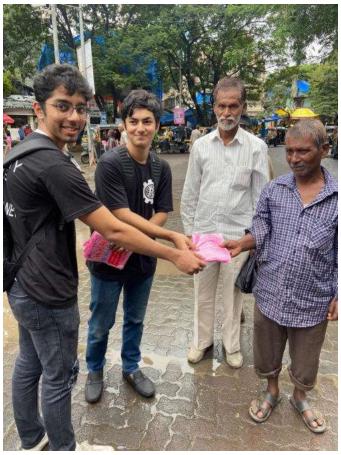

**Event Name:**Food For All

Avenue: International Service

Mode: Offline

Start Date: 16th October 2022 End Date: 16th October 2022

Participants: 26

Income: 0 /-

Expenditure: 0 /-

Aim: Conduct a food donation drive to celebrate World Food Day

World Food Day catered as an amazing UN day to give back to the society and make our small impact through it.

To make this food donation drive possible, we partnered with **Robin Hood Army.** 

The Robin Hood Army is a volunteer based, zero-funds organization that works to get surplus food from restaurants and the community to serve less fortunate people.

The drive started in the morning of 16th october in slum area in bandra west. The flow of event was as follows on the day:

- The donation drive started and food was distributed amongst all the children and their parents in the area.
- There were multiple interviews taken to understand the need and requirements of the people of the area.
- Multiple fun activities and games were conducted to mingle with the local children