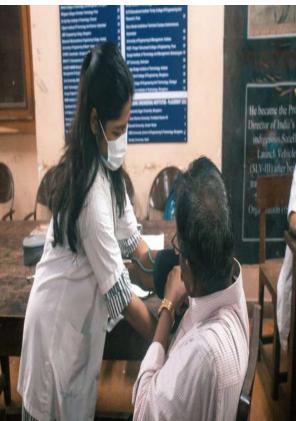

The NSS-TSEC unit of Thadomal Shahani Engineering College conducted a blood donation drive in collaboration with **Tata Memorial Hospital** on 21'st September 2022. The drive was held in the student lounge and was a great success, with a total of **115 units** of blood collected. Total Blood donors registered to donate blood was around 200.

The day started with the preparations for the Blood Donation Drive. The student lounge was decorated with balloons and attractive posters and slogans to motivate volunteers to donate blood. The doctors and staff from TATA memorial hospital arrived with the equipment required for the BDD drive, the bus was unloaded and the equipment was arranged in the student lounge as per the requirements.

The registration desk, certification desk, refreshments desk, doctor's desk and stretchers were arranged. The drive was inaugurated by the principal of TSEC, Dr. G.T. Thampi along with Dr. Gauri Shulka and Prof. Sachit Nalaskar, Program Officers of NSS TSEC. The volunteers were assigned with a job such as publicity, escorting, providing refreshments to donors and registration.