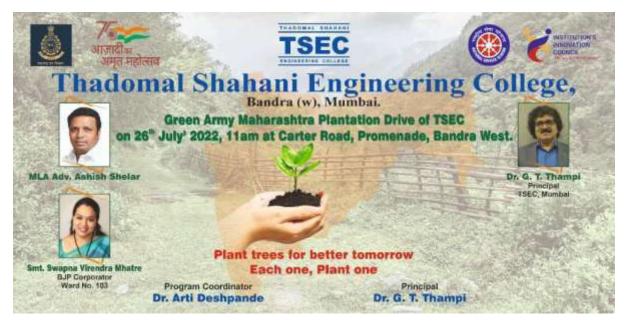

tion: Carter Road, Bandra

TSEC organized a tree plantation program in collaboration with the BMC at Carter road, Bandra. The objective of this event was to teach students, how we can save our climate from pollution. By tree plantation, we can develop a climax ecosystem free of greenhouse gases to reduce global warming.

Students and faculty members were asked to reach 9:30 am. The program was inaugurated but he MLA Adv. Ashish Shelar by planting the first sapling for the day. Plants were provided by the Municipal Corporation. Teachers also participated in the tree plantation program. The main purpose of this event was to enhance awareness about the importance of tree plantations.

#### **Drive link:**

https://drive.google.com/drive/folders/1gsEvc1pU2yfv\_y4IFZfmtvADVaQvYeQW?usp=sharing













# Mantation Drive At Cater Road Bandra 26th July 2022

| Sr. | Roll Numbe