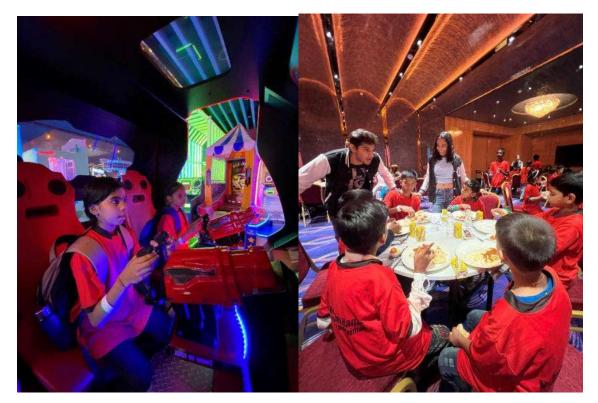

Avenue: Community Service

**Event Date:** 12/11/2022

**Number of Attendees: 118** 

Venue: Shott Gaming Arcade (Mumbai, Surat and Ahmedabad)

**Aim:** To celebrate Children's Day in it's truest sense by taking over 90 kids from 3 different NGOs to Shott Gaming Arcade Facilities simultaneously in 3 cities

## **Pictures:**

#### **Groundwork & Flow of Event:**

The Rotaract Club of Thadomal Shahani Engineering College, in collaboration with Shott India, took 93 kids from various NGOs for a fun-filled morning at Shott Gaming Arcade facilities in 3 cities (**Mumbai, Surat and Ahmedabad**) simultaneously.

Mumbai- My Helping Hands for animals and children, 30 kids (9-14 age group) Ahmedabad-Visamo Kids Foundation, 30 kids (9-14 age group) Surat- Cheerity Foundation, 33 kids (9-14 age group)

12th November, 2022: The Team Members reported to the Mumbai Venue at 8:30 am to make the necessary field arrangements and give a warm welcome the kids. The event took place in three cities simultaneously. Shott India provided full access to all of its arcade facilities, bowling alleys and various other fun activities to all the kids and the volunteers at all the three venues for a total period of 2 hours followed by delicious lunch served at the venue to all the participants.