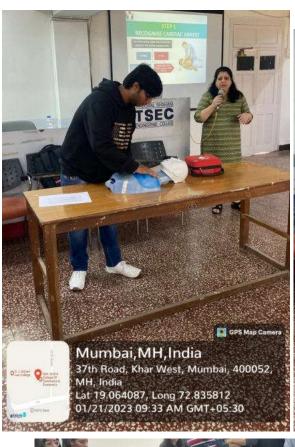

The workshop began with an introduction to the basic principles of cardiopulmonary resuscitation (CPR) and the use of **automated external defibrillators** (AEDs). Participants were then given a step-by-step demonstration on how to perform CPR on mannequins, followed by hands-on practice.

After completing the CPR training, participants were given a demonstration on how to use AED kits. They were taught how to recognize the signs of cardiac arrest, how to perform a quick assessment of the patient, and how to apply the AED pads and follow the machine's instructions.