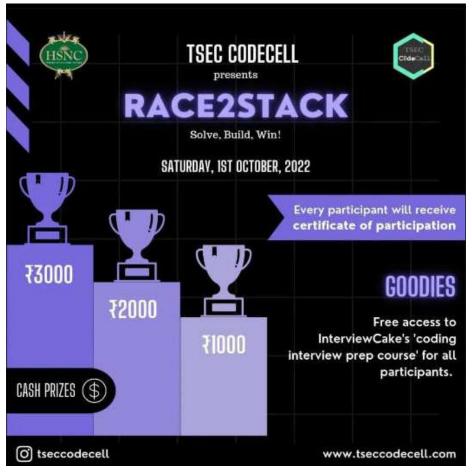

#### ABOUT THE EVENT

The team of TSEC CodeCell under the guidance of Prof. Tasneem Mirza , hosted "RACE2STACK" , a fun-filled event where participants could compete in areas of Logic , Reasoning and Programming. The event was hosted on October 1<sup>st</sup> , 2022. The event began at 10:15 A.M. and went on till its successful conclusion at 6 P.M.

#### The Winners:

**First Prize -** Rs.3000 won by **CodeXplorers:** The leader Karthik Soneji (BE Computer Engg), along with his team members Hamza Khan (BE Computer Engg), and Atmaj Koppikar(BE Computer Engg).

**Second Prize** - Rs.2000 won by **kuch\_bhi\_chalega:** The leader Saket Thota (BE Computer Engg), along with his team members Prithvi Rohira (BE Computer Engg), and Vivek Namaye(BE Computer Engg).

**Third Prize** - Rs.1000 won by **TechNerds:** The leader Riya Jain (TE Computer Engg), along with his team members Anirudh Prakash (TE Computer Engg), and Sainath Poojary(TE Computer Engg).