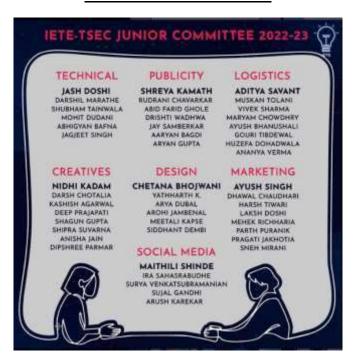

|
| Anveee Shetty        |
| Swar Mhatre          |
| Nidhi mhatre         |
| Nidhi mhatre         |
| Parag Patel          |
| Sanjana prajapati    |
| Aryaa Patil          |
| Soweda M             |
| Swaraj Pai           |
| Chinmay sankhe       |
| Hruday Ambokar       |
| Sushmit Sanyal       |
| Sanjeevan bapat      |
|                      |
| Shaikh Sohail        |
| Atharva Gidde        |
| Tirth Solanki        |
|                      |



Official Poster for the event.



### **TEAM IETE-TSEC**

As a whole, Oscillation'2023 was a huge success and all the events that were held had really good response. All events were full-house and our Scom and Jcom team worked for months to make this fest come to life with such grandeur and exuberance.



#### **Senior Committee Members**



**Junior Committee Members** 

<u>Conclusion:</u> The fest was officially the last fest of the tenure 2022-23 and all Scoms and Jcoms worked hard in a strong unit to help organize it. Therefore, Oscillation'23 was a grand success with an overall footfall of around 324 participants which was inclusive of FE's, SE'S, TE's and BE's from TSEC as well as from colleges from all over Mumbai!

## Report Presented On

"CODEISSANCE 2022"



TSEC CodeStorm
Thadomal Shahani Engineering College

## Codeissance'22

## **About the Event:**

**Event Name:** Codeissance Hackathon

**Schedule:** 23<sup>rd</sup> – 24<sup>th</sup> September, 2022

**Duration:** 24 hours

Mode of Conduction: On campus

**Number of Teams:** 56

Mentors: Dr. Madhuri Rao

Prof. Chetan Agarwal

Prof. Sanober Shaikh

**Challenge