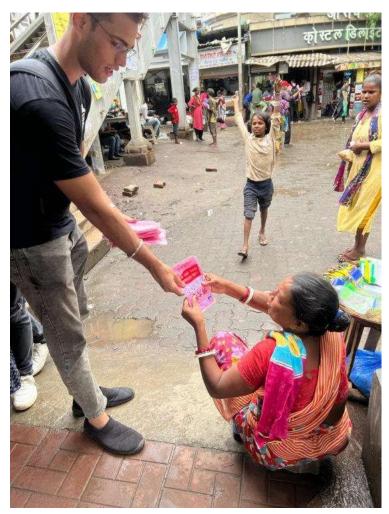

**Event Name:**Food For All

Avenue: International Service

Mode: Offline

Start Date: 16th October 2022 End Date: 16th October 2022

Participants: 26

Income: 0 /-

Expenditure: 0 /-

Aim: Conduct a food donation drive to celebrate World Food Day

World Food Day catered as an amazing UN day to give back to the society and make our small impact through it.

To make this food donation drive possible, we partnered with **Robin Hood Army.** 

The Robin Hood Army is a volunteer based, zero-funds organization that works to get surplus food from restaurants and the community to serve less fortunate people.

The drive started in the morning of 16th october in slum area in bandra west. The flow of event was as follows on the day:

- The donation drive started and food was distributed amongst all the children and their parents in the area.
- There were multiple interviews taken to understand the need and requirements of the people of the area.
- Multiple fun activities and games were conducted to mingle with the local children