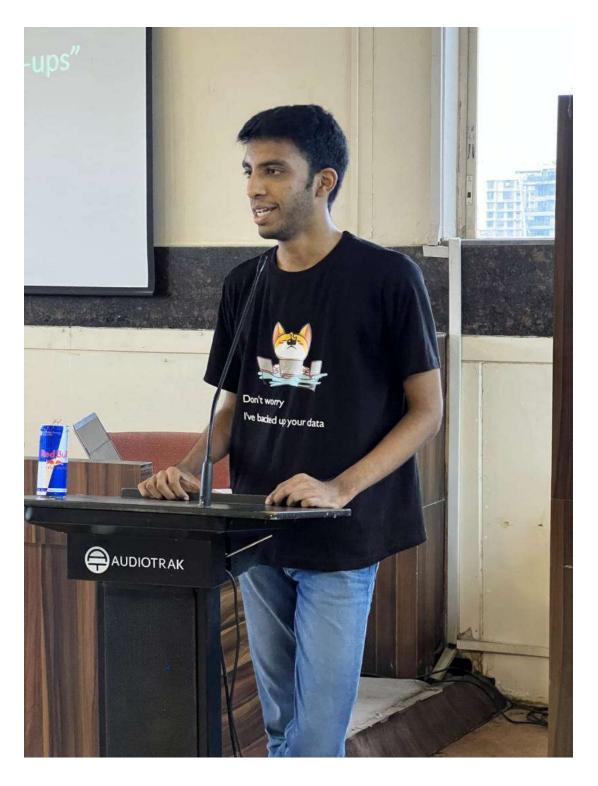

#### ABOUT THE EVENT

The team of TSEC CodeCell under the guidance of Prof. Tasneem Mirza, conducted "Dive into Code", a comprehensive and beginner-friendly workshop, where registrants experienced a peer-to-peer conversation with our experienced speakers **Tushar Nankani** and **Saket Thota**.

#### **SPEAKERS**

TUSHAR NANKANI: Developer, Ex-Intern at JP Morgan. He has conducted a workshop on Fundamentals of Design and was a former GDSC leader.

SAKET THOTA: Competitive Programmer, Ex-Intern at Deutsche Bank. He has a country rank of 712/200000, a 5 star rating on Codechef, and is an expert on Codeforces. ICPC Amritapuri 2021 representative for Tsec, and an AIR 242 for Google Kickstart 2022