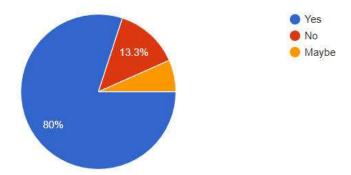

#### FEEDBACK DETAILS

Would you recommend our future events to friends/close ones?

#### Would you attend our future events?

LINK FOR REGISTRATION FORM: https://forms.gle/w4rkUWLAA7rMjFELA