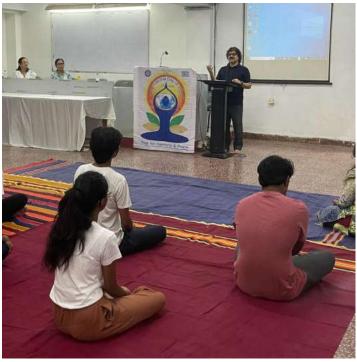

# Report on International Day of Yog (IDY'22) Celebration on 21/6/22

Date: 21/07/2022

No. of Participants: NSS Vols. TSEC: 33; Male: 13; Female: 20

Venue: College Campus

International Day of Yog (IDY'22) was celebrated in association with ISHA FOUNDATION. Isha Foundation is a nonprofit, spiritual organisation founded in 1992 near Coimbatore, India, by Sadhguru Jaggi Vasudev. It hosts the Isha Yoga Centre, which offers yoga programs under the name Isha Yoga. The foundation is run "almost entirely" by volunteers. The word isha means "the formless divine". During the Yog Namaskar, all the participants had to balance their posture in order to maintain the pose and all participants performed that sincerely. Though a bit of struggle, the session was apparent with visible smiles, composure and enthusiasm on the faces of all the participants. Next was Nadishodhan i.e. breathing exercise which was the most relaxing part of this day. Instructions for the same were shown through a video on how to do that exercise properly to enhance our breathing thereafter with meditation to clear our thoughts.

Lemon honey drink and bananas were served as refreshments post event to rejuvenate for the day, nourishment & energy for throught the day as per the Yogic culture.

Few Glimpses of IDY'22 in TSEC in the attached pictures below: