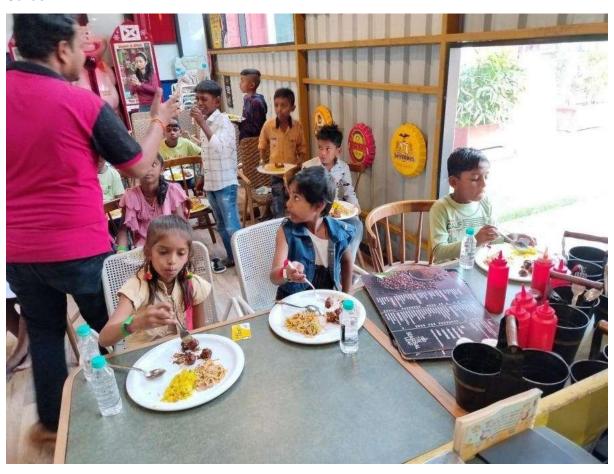

Avenue: Community Service

**Event Date:** 12/11/2022

**Number of Attendees: 118** 

Venue: Shott Gaming Arcade (Mumbai, Surat and Ahmedabad)

**Aim:** To celebrate Children's Day in it's truest sense by taking over 90 kids from 3 different NGOs to Shott Gaming Arcade Facilities simultaneously in 3 cities

#### **Groundwork & Flow of Event:**

The Rotaract Club of Thadomal Shahani Engineering College, in collaboration with Shott India, took 93 kids from various NGOs for a fun-filled morning at Shott Gaming Arcade facilities in 3 cities (**Mumbai, Surat and Ahmedabad**) simultaneously.