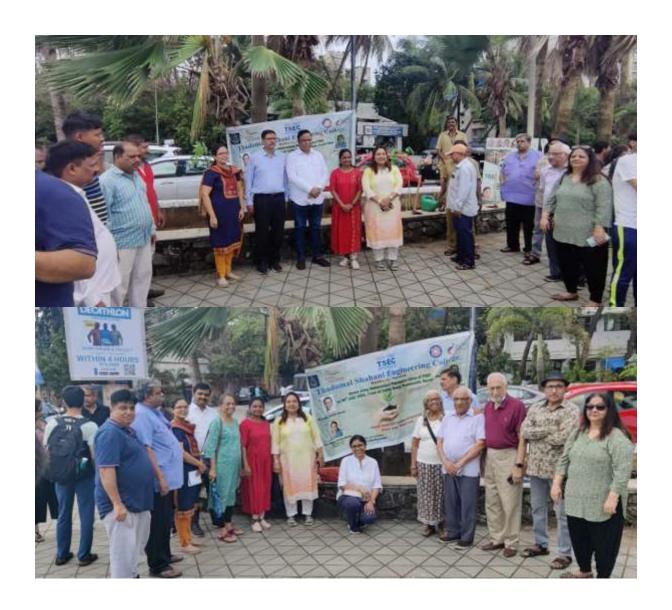

: Carter Road, Bandra

TSEC organized a tree plantation program in collaboration with the BMC at Carter road, Bandra. The objective of this event was to teach students, how we can save our climate from pollution. By tree plantation, we can develop a climax ecosystem free of greenhouse gases to reduce global warming.

Students and faculty members were asked to reach 9:30 am. The program was inaugurated but he MLA Adv. Ashish Shelar by planting the first sapling for the day. Plants were provided by the Municipal Corporation. Teachers also participated in the tree plantation program. The main purpose of this event was to enhance awareness about the importance of tree plantations.

#### **Drive link:**

https://drive.google.com/drive/folders/1gsEvc1pU2yfv\_y4IFZfmtvADVaQvYeQW?usp=sharing













# Mantation Drive At Cater Road Bandra 26th July 2022

| Sr. | Roll Numbe