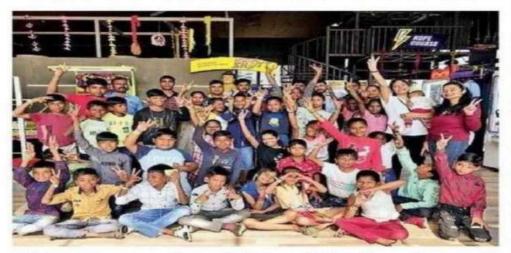

Avenue: Community Service

**Event Date:** 12/11/2022

**Number of Attendees: 118** 

Venue: Shott Gaming Arcade (Mumbai, Surat and Ahmedabad)

**Aim:** To celebrate Children's Day in it's truest sense by taking over 90 kids from 3 different NGOs to Shott Gaming Arcade Facilities simultaneously in 3 cities

#### **Groundwork & Flow of Event:**

The Rotaract Club of Thadomal Shahani Engineering College, in collaboration with Shott India, took 93 kids from various NGOs for a fun-filled morning at Shott Gaming Arcade facilities in 3 cities (**Mumbai, Surat and Ahmedabad**) simultaneously.