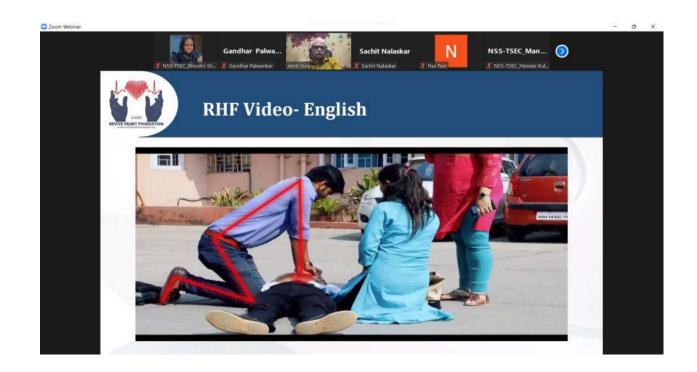

of 2 explained to participants in an innovative way using a PowerPoint presentation, animated videos, and a dummy mannequin used by the speaker. The training concluded with a demonstration of how to use an **Automated External Defibrillator (AED) machine**, which is required to administer electric shocks in addition to CPR. The webinar was both educational and interactive. During the Q&A session, the speakers answered every question in sincerity and enthusiasm.