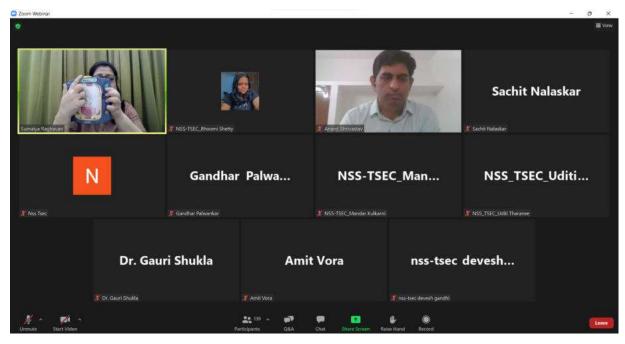

e to help strangers in an emergency, citing the preceding law. The workshop's main goal was to give participants ideas on how they could save people's lives during cardiac arrest. The four steps to saving a person during sudden cardiac arrest (Recognize, Call, CPR, AED) were Page 2

of 2 explained to participants in an innovative way using a PowerPoint presentation, animated videos, and a dummy mannequin used by the speaker. The training concluded with a demonstration of how to use an **Automated External Defibrillator (AED) machine**, which is required to administer electric shocks in addition to CPR. The webinar was both educational and interactive. During the Q&A session, the speakers answered every question in sincerity and enthusiasm.

## Few glimpse of the event are as follows:













# Report on Mindscapes An event on Mental Health Awareness

Date: 10/10/22

Duration: 4 Hours

No. of Participants: NSS Vols. TSEC: 40; Male: 26; Female: 14

Venue: College Campus

NSS-TSEC in collaboration with TIE club of TSEC organised 'Mindspaces' an event on Mental Health Awareness. This event was guided by **Dr. Roshan Mansukhani**, our college counsellor.

The event started with a small interaction with the volunteers by Roshan sir introducing himself and asking volunteers to be as interactive as possible. Sir cracked a joke in order to lighten the mood of the volunteers and to begin with the first session called 'Fish Pond', where he asked everyone to write about their feelings, their thoughts or anything they felt like saying at that moment anonymously onto the piece of pa