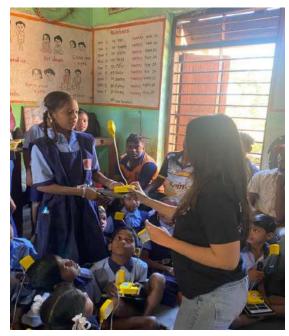

In its crux, the project was to facilitate a way to distribute solar powered lamps to students of a government school, ZP School in Babarpada. The reason for the same was to make sure the children were not forced to use kerosene lamps or even sit under a street lamp to study at night. These methods hinder as well as can cause a stint in their growth. These bright futures ahead of them deserve no less than the basic necessity. Kerosene lamps are an archaic and harmful medium of light.

#### ON DAY-

- The team met with GIIPL volunteers and proceeded towards the village
- On reaching the village, we went to the school where we were graciously felicitated by teachers along with the students and their parents.
- Soon after we explained the working of the solar lamps to the children and parents and had a few demonstrations with them.
- After the distribution, we asked them all to test out their lamps to make sure they are able to operate them with no problem.
- We then proceeded to play fun games with the children like drawing games and also distributed chocolates amongst them.
- As the games ended, soon after we moved to distribute the grains to all the families by ourselves around the village.