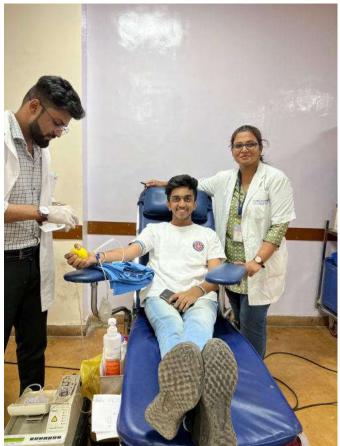

The NSS-TSEC unit of Thadomal Shahani Engineering College conducted a blood donation drive in collaboration with **Tata Memorial Hospital** on 21'st September 2022. The drive was held in the student lounge and was a great success, with a total of **115 units** of blood collected. Total Blood donors registered to donate blood was around 200.

Few Glimpses of events that took place at Blood Donation Drive in the attached pictures below: