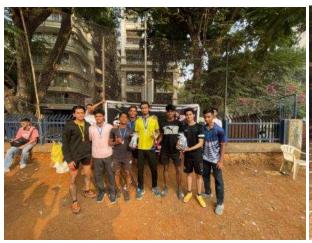

Avenue: Sports

Event Date: 30/07/2022

Number of Attendees: 126

Venue: Andheri Sports Complex

Aim: A knockout style badminton doubles tournament to promote fitness and regular physical activity.

Pictures:

#### 30th July, 2022:

The Badminton tournament was hosted by RCTSEC as scheduled at Andheri Sports Complex. The tournament boasted around 50 teams in total and there were also a lot of people in the crowd who came to cheer for their friends.