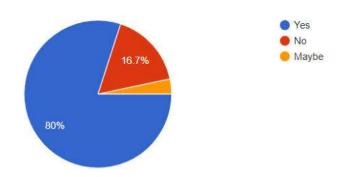

#### FEEDBACK DETAILS

Would you recommend our future events to friends/close ones?

#### Would you attend our future events?

LINK FOR REGISTRATION FORM: https://forms.gle/w4rkUWLAA7rMjFELA