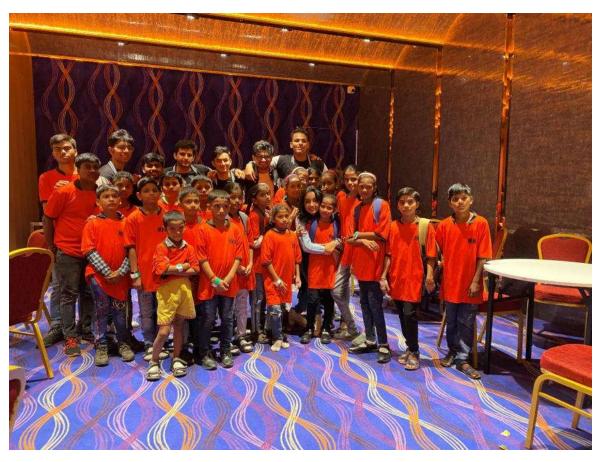

Avenue: Community Service

**Event Date:** 12/11/2022

**Number of Attendees: 118** 

Venue: Shott Gaming Arcade (Mumbai, Surat and Ahmedabad)

**Aim:** To celebrate Children's Day in it's truest sense by taking over 90 kids from 3 different NGOs to Shott Gaming Arcade Facilities simultaneously in 3 cities

## **Pictures:**

#### **Groundwork & Flow of Event:**

The Rotaract Club of Thadomal Shahani Engineering College, in collaboration with Shott India, took 93 kids from various NGOs for a fun-filled morning at Shott Gaming Arcade facilities in 3 cities (**Mumbai, Surat and Ahmedabad**) simultaneously.

Mumbai- My Helping Hands for animals and children, 30 kids (9-14 age group) Ahmedabad-Visamo Kids Foundation, 30 kids (9-14 age group) Surat- Cheerity Foundation, 33 kids (9-14 age group)

12th November, 2022: The Team Members reported to the Mumbai Venue at 8:30 am to make the necessary field arrangements and give a warm welcome the kids. The event took place in three cities simultaneously. Shott India provided full access to all of its arcade facilities, bowling alleys and various other fun activities to all the kids and the volunteers at all the three venues for a total period of 2 hours followed by delicious lunch served at the venue to all the participants.