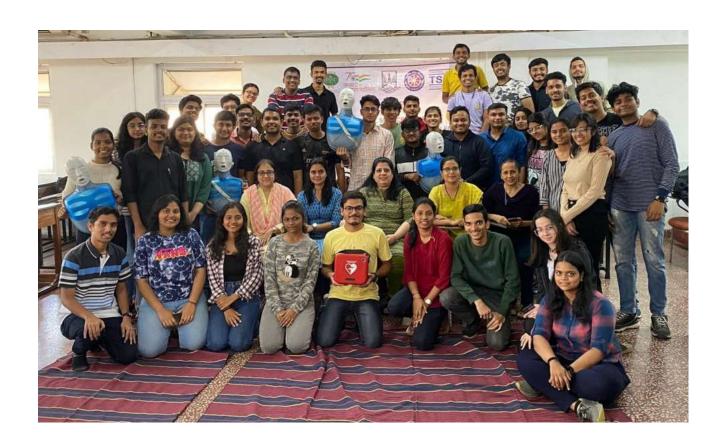

given a demonstration on how to use AED kits. They were taught how to recognize the signs of cardiac arrest, how to perform a quick assessment of the patient, and how to apply the AED pads and follow the machine's instructions.

The final portion of the workshop involved written and practical exams to test participants' knowledge and skills. The written exam consisted of multiple-choice questions, while the practical exam required participants to demonstrate their ability to perform CPR and use an AED on mannequins.

The event was a great success. The organisers expressed their gratitude to the participants and encouraged them to continue practising their skills and spreading awareness about the importance of CPR and AED training.

Some Glimpse of the event are as follows:





















# Report on Mega Meditation & Vegetarianism Awareness Rally

| Date: 11/11/22                                             | Duration: 4 Hours |  |
|------------------------------------------------------------|-------------------|--|
| No. of Participants: NSS Vols. TSEC:10 ; Male:7 ; Female:3 |                   |  |
| Venue: Otter's club, Bandra                                |                   |  |

On 11-Nov-22, the Mumbai Spiritual Pyramid Society organised a Vegetarianism Awareness Rally, which was led by Mr. Rambabu. The aim of the rally was to raise awareness about the benefits of vegetarianism and to motivate people to adopt a plant-based diet. The NSS TSEC volunteers also actively participated in the rally to support this cause.

The rally began with Mr. Rambabu addressing