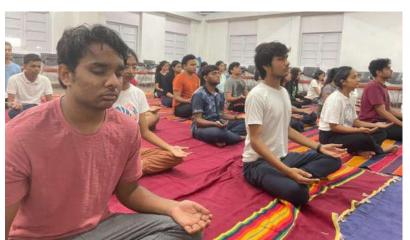

# Report on International Day of Yog (IDY'22) Celebration on 21/6/22

Date: 21/07/2022

No. of Participants: NSS Vols. TSEC: 33; Male: 13; Female: 20

Venue: College Campus

International Day of Yog (IDY'22) was celebrated in association with ISHA FOUNDATION. Isha Foundation is a nonprofit, spiritual organisation founded in 1992 near Coimbatore, India, by Sadhguru Jaggi Vasudev. It hosts the Isha Yoga Centre, which offers yoga programs under the name Isha Yoga. The foundation is run "almost entirely" by volunteers. The word isha means "the formless divine". During the Yog Namaskar, all the participants had to balance their posture in order to maintain the pose and all participants performed that sincerely. Though a bit of struggle, the session was apparent with visible smiles, composure and enthusiasm on the faces of all the participants. Next was Nadishodhan i.e. breathing exercise which was the most relaxing part of this day. Instructions for the same were shown through a video on how to do that exercise properly to enhance our breathing thereafter with meditation to clear our thoughts.

Lemon honey drink and bananas were served as refreshments post event to rejuvenate for the day, nourishment & energy for throught the day as per the Yogic culture.

Few Glimpses of IDY'22 in TSEC in the attached pictures below: