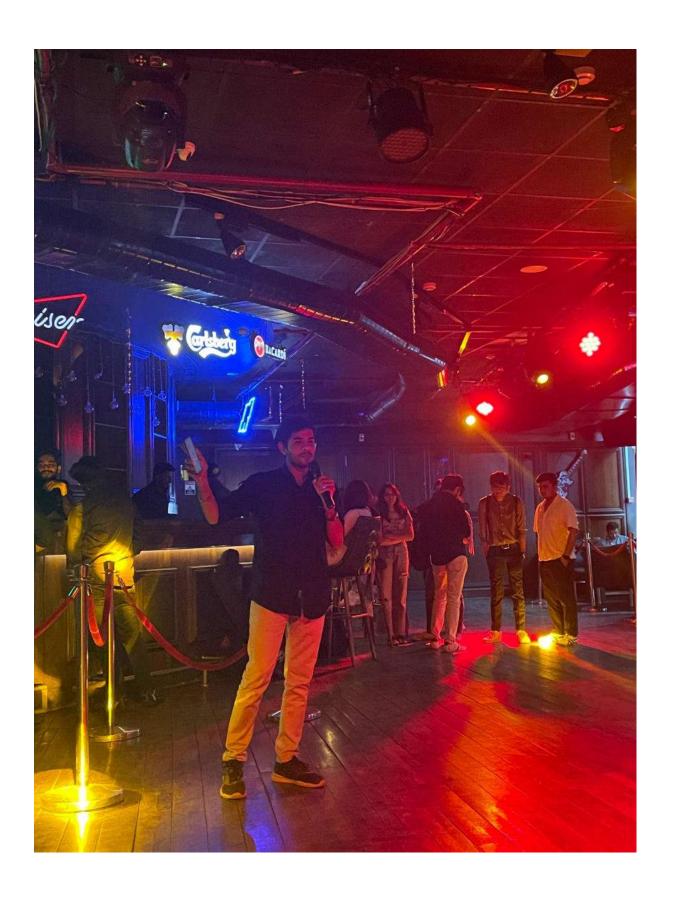

Event Name: Open Mic

Avenue: Club Service

**Event Date:** 02/07/2023

Number of Attendees: 146

Venue: Burn, BKC

Aim: To host our yearly Open Mic Event to give a chance to the uprising talent in our college

and encourage them to come up on stage and showcase their skills

#### **Groundwork & Flow of Event:**

The Rotaract Club of Thadomal Shahani Engineering College, in collaboration with the Rotaract Club of Atlas Skilltech University hosted its annual Open Mic event wherein we give the chance of showcasing budding talent of the people surrounding us, but also to provide the correct resources for the upcoming Community Service project Ujala.

7th February, 2023: All the team members of RCTSEC arrived an hour prior to the start of the event to make the necessary on-field arrangements. The event started on the scheduled time wherein the participants got a chance to present their talents in front of a supportive and cheerful crowd. The crowd spectated a wide array of performances like Singing, Beatboxing, Mimicry, Stand-up comedy, Poetry recitation, Live Skits as they heartfully cheered for every performer. The last performer of the event was our headliner Nitin Sharma, who with his soulful live performance created an immaculate vibe in the room. The live performances were followed by a DJ night, concluding the event on a high note.