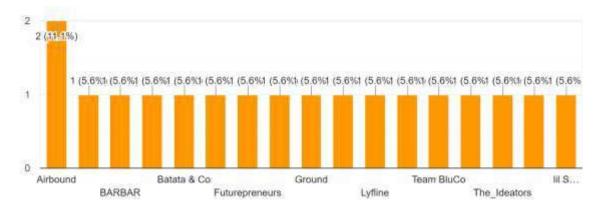

There were 4 domains in the hackathon and the shortlisted teams in each domain were as follows:

| Domain     | Number of Teams |
|------------|-----------------|
| AI/ML      | 7               |
| Blockchain | 6               |
| Social     | 15              |
| Web/App    | 36              |