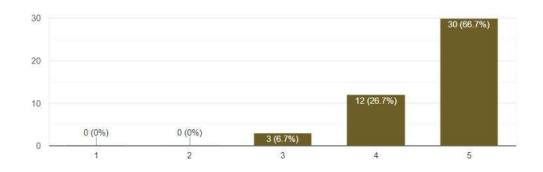

#### FEEDBACK DETAILS

How informative was the workshop?

LINK FOR FEEDBACK: <a href="https://forms.gle/fonGzTbcKBCTdRfCA">https://forms.gle/fonGzTbcKBCTdRfCA</a>

EXCEL SHEET LINK:

https://docs.google.com/spreadsheets/d/1L6g0yGYa6VForgmFBhWt0TfbjWOiSYacr-YUeUYfmsI/ed it?resourcekey#gid=170147957

Dive into Code Feedback Form (Responses)