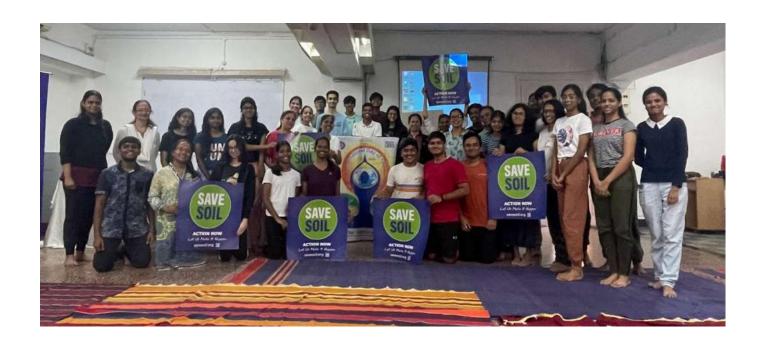

# Report on International Day of Yog (IDY'22) Celebration on 21/6/22

Date: 21/07/2022

No. of Participants: NSS Vols. TSEC: 33; Male: 13; Female: 20

Venue: College Campus

International Day of Yog (IDY'22) was celebrated in association with ISHA FOUNDATION. Isha Foundation is a nonprofit, spiritual organisation founded in 1992 near Coimbatore, India, by Sadhguru Jaggi Vasudev. It hosts the Isha Yoga Centre, which offers yoga programs under the name Isha Yoga. The foundation is run "almost entirely" by volunteers. The word isha means "the formless divine". During the Yog Namaskar, all the participants had to balance their posture in order to maintain the pose and all participants performed that sincerely. Though a bit of struggle, the session was apparent with visible smiles, composure and enthusiasm on the faces of all the participants. Next was Nadishodhan i.e. breathing exercise which was the most relaxing part of this day. Instructions for the same were shown through a video on how to do that exercise properly to enhance our breathing thereafter with meditation to clear our thoughts.

Lemon honey drink and bananas were served as refreshments post event to rejuvenate for the day, nourishment & energy for throught the day as per the Yogic culture.

Few Glimpses of IDY'22 in TSEC in the attached pictures below: