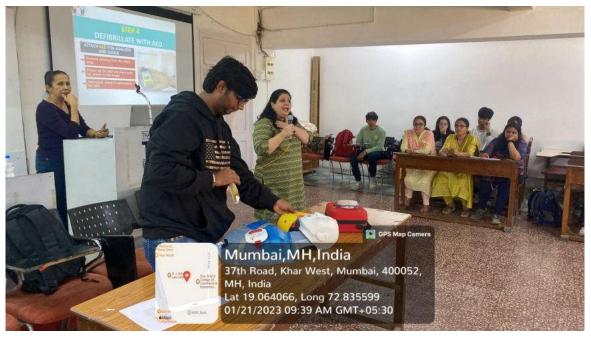

The workshop began with an introduction to the basic principles of cardiopulmonary resuscitation (CPR) and the use of **automated external defibrillators** (AEDs). Participants were then given a step-by-step demonstration on how to perform CPR on mannequins, followed by hands-on practice.

After completing the CPR training, participants were given a demonstration on how to use AED kits. They were taught how to recognize the signs of cardiac arrest, how to perform a quick assessment of the patient, and how to apply the AED pads and follow the machine's instructions.