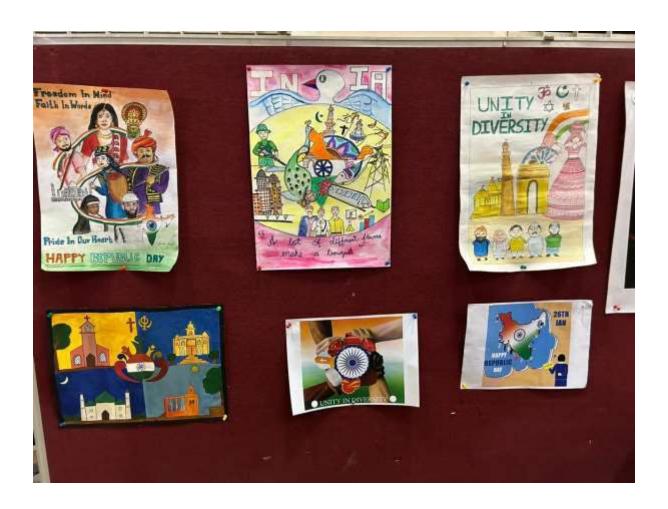

# Report on International Day of Yog (IDY'22) Celebration on 21/6/22

Date: 21/07/2022

No. of Participants: NSS Vols. TSEC: 33; Male: 13; Female: 20

Venue: College Campus

International Day of Yog (IDY'22) was celebrated in association with ISHA FOUNDATION. Isha Foundation is a nonprofit, spiritual organisation founded in 1992 near Coimbatore, India, by Sadhguru Jaggi Vasudev. It hosts the Isha Yoga Centre, which offers yoga programs under the name Isha Yoga. The foundation is run "almost entirely" by volunteers. The word isha means "the formless divine". During the Yog Namaskar, all the participants had to balance their posture in order to maintain the pose and all participants performed that sincerely. Though a bit of struggle, the session was apparent with visible smiles, composure and enthusiasm on the faces of all the participants. Next was Nadishodhan i.e. breathing exercise which was the most relaxing part of this day. Instructions for the same were shown through a video on how to do that exercise properly to enhance our breathing thereafter with meditation to clear our thoughts.

Lemon honey drink and bananas were served as refreshments post event to rejuvenate for the day, nourishment & energy for throught the day as per the Yogic culture.

Few Glimpses of IDY'22 in TSEC in the attached pictures below: