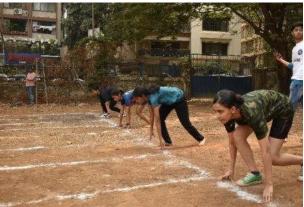

Avenue: Sports

Event Date: 30/07/2022

Number of Attendees: 126

Venue: Andheri Sports Complex

Aim: A knockout style badminton doubles tournament to promote fitness and regular physical activity.

Pictures:

#### Groundwork & Flow of Event:

The event was a knockout format badminton doubles tournament. There were three categories in total: Men's Doubles, Women's Doubles and Mixed Doubles. The idea was to make sure that not only professional but also novice players could come together and enjoy the sport.