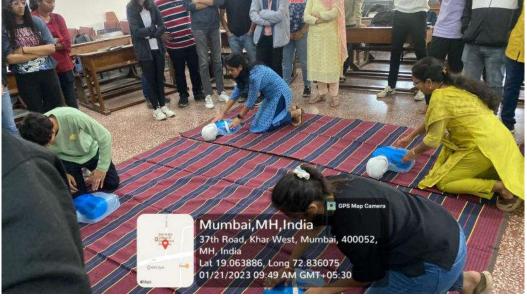

The speakers urged the audience to help strangers in an emergency, citing the preceding law. The workshop's main goal was to give participants ideas on how they could save people's lives during cardiac arrest. The four steps to saving a person during sudden cardiac arrest (Recognize, Call, CPR, AED) were Page 2

of 2 explained to participants in an innovative way using a PowerPoint presentation, animated videos, and a dummy mannequin used by the speaker. The training concluded with a demonstration of how to use an **Automated External Defibrillator (AED) machine**, which is required to administer electric shocks in addition to CPR. The webinar was both educational and interactive. During the Q&A session, the speakers answered every question in sincerity and enthusiasm.