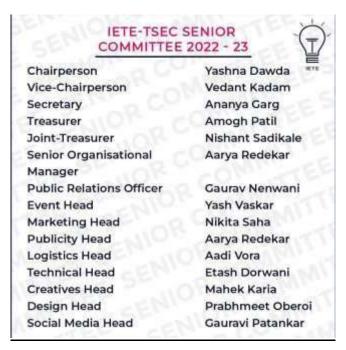

bharwada       |
| Vedant               |
| Anveee Shetty        |
| Swar Mhatre          |
| Nidhi mhatre         |
| Nidhi mhatre         |
| Parag Patel          |
| Sanjana prajapati    |
| Aryaa Patil          |
| Soweda M             |
| Swaraj Pai           |
| Chinmay sankhe       |
| Hruday Ambokar       |
| Sushmit Sanyal       |
| Sanjeevan bapat      |
|                      |
| Shaikh Sohail        |
| Atharva Gidde        |
| Tirth Solanki        |
|                      |



Official Poster for the event.



### **TEAM IETE-TSEC**

As a whole, Oscillation'2023 was a huge success and all the events that were held had really good response. All events were full-house and our Scom and Jcom team worked for months to make this fest come to life with such grandeur and exuberance.



#### **Senior Committee Members**



**Junior Committee Members** 

<u>Conclusion:</u> The fest was officially the last fest of the tenure 2022-23 and all Scoms and Jcoms worked hard in a strong unit to help organize it. Therefore, Oscillation'23 was a grand success with an overall footfall of around 324 participants which was inclusive of FE's, SE'S, TE's and BE's from TSEC as well as from colleges from all over Mumbai!

## Report Presented On

"CODEISSANCE 2022"



TSEC CodeStorm
Thadomal Shahani Engineering College

## Codeissance'22

## **About the Event:**

**Event Name:** Codeissance Hackathon

**Schedule:** 23<sup>rd</sup> – 24<sup>th</sup> September, 2022

**Duration:** 24 hours

Mode of Conduction: On campus

**Number of Teams:** 56

Mentors: Dr. Madhuri Rao

Prof. Chetan Agarwa