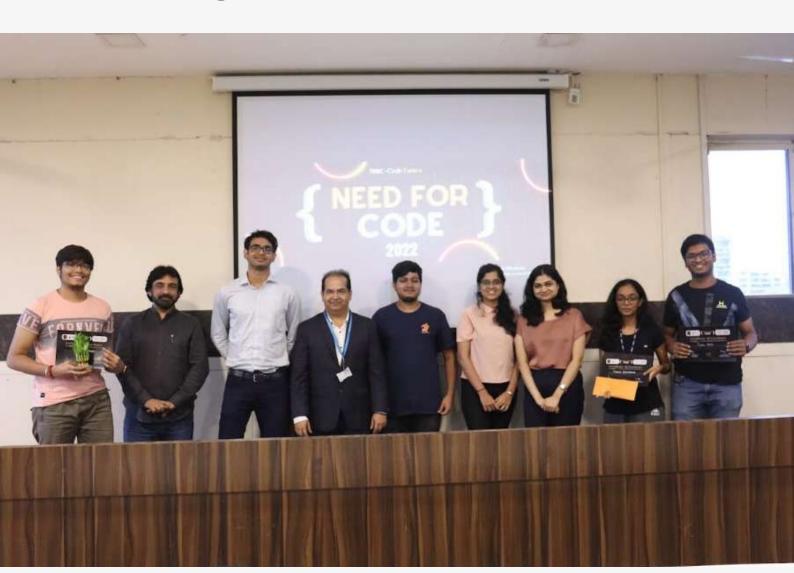

N











## INTERNAL JUDGES:

- Dr. Jayant Gadge
- Dr Mukesh Israni
- Dr Shanthi Therese
- Dr. Seema Sharma
- Dr. Gopal Pardesi
- Dr. Shilpa Verma
- Dr. Arun Kulkarni
- Dr. Archana Patankar
- Dr. Arti Deshpande
- Dr Sachi Natu
- Dr. Tanuja Sarode
- Prof. Himani Deshpande
- Prof Sanober Sheikh
- Prof. Bharti Ingale
- Prof. Chetan Agarwal
- Prof Tasneem Mirza
- Prof Sakshi Surve
- Prof Kumkum Saxena





# INTERNAL JUDGES:







# **EXTERNAL JUDGES:**

- Mr Ishan Saksena
- Mr Ali Mustafa Shaikh
- Ms Dhanashree Pawar
- Ms Kanchan Tewani
- Mr Sunil Budhrani





## EXTERNAL JUDGES:







### **COMMITTEE 2022-23**







## JUDGING ROUND















### **CASH PRIZES**

WINNERS: 25,000 INR FIRST RUNNER-UP: 15,000 INR SECOND RUNNER-UP: 15,000 INR







## WINNERS Mingwx86-TE COMPUTER



Sachin Jangid Jugal Ghia Manasi Ghutukade Suraj Chavan





### FIRST RUNNER-UP

#### PIED PIPER-SE COMPUTERS



Jash Doshi Maithili Shinde Chetana Bhojwani Arnav Malvia





## SECOND RUNNER-UP

#### **RUNTIME TERROR-TE COMPUTERS**



Manav Gandhi Yash Dalwani Ayush Dodia Amaan Ansari





### **EVENT SCHEDULE**

| NFC 2022 SCHEDULE |         |                                         |  |  |  |  |  |
|-------------------|---------|-----------------------------------------|--|--|--|--|--|
| DATE              | TIME    | DESCRIPTION                             |  |  |  |  |  |
| 26th July,2022    | 8:30    | Reporting Time - Registration Begins    |  |  |  |  |  |
| 26th July,2022    | 9:30    | Registration Ends                       |  |  |  |  |  |
| 26th July,2022    | 9:30    | Discu