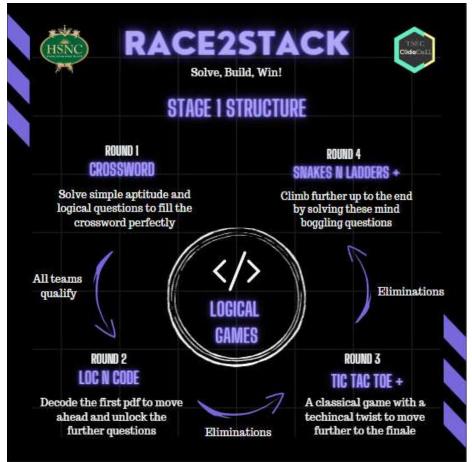

The competition was separated into two stages, with stage one focusing on logical thinking and stage two on programming. Stage 1 was further divided into 4 rounds: Crossword, Loc n Code, Tic Tac Toe, Snakes n Ladders.

Crossword, the first round, was a puzzle consisting of a grid of squares and blanks into which words crossing vertically and horizontally are written according to clues. Participants were given 5 questions respective to the grids. Round 2 was Loc n Code. Participants were given a pdf file with a problem statement and another encrypted pdf file which also includes a different problem statement. The password to the encrypted PDF can be found by answering the first PDF question. The top three teams who finish this round are automatically eligible for Round 4. These rounds had no elimination. Round 3 was Tic Tac Toe. Teams were set to compete 1v1 with 10 common questions. They can mark X or O for each correct answer. All winning teams qualify for the 4th round. Last round for Stage 1- Snakes n Ladders. At even levels starting from the ground floor to the sixth floor, teams were given a problem statement through QR codes. After figuring out the assigned questions, they move on to the following floors. If they were unable to answer the initial question, they were given alternate questions. They had to return to the beginning in order to find alternates. All submissions were made through Google forms, and Stage 1 contact took place through designated committee members and WhatsApp groups.