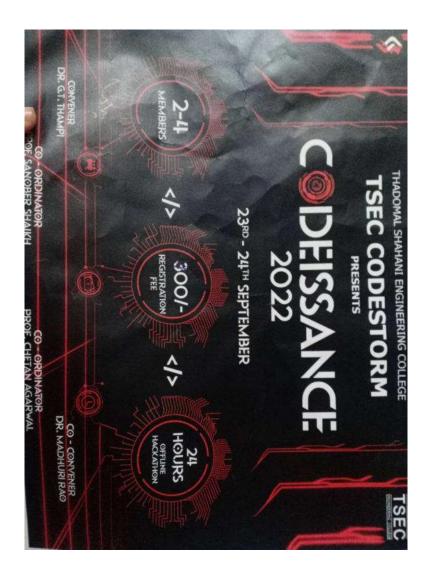

# TSEC CODECELL PRESENTS TSEC HACKS 2023

WEBSITE: http://tsechacks.tseccodecell.com

The team of TSEC CodeCell under the guidance of Prof. Tasneem Mirza , hosted its annual flagship event **TSEC Hacks 2023** , a 24 hour offline hackathon conducted from 2nd to 3rd of February. The hackathon provided the ideal setting for both professionals and novices to be surrounded by an innovative and creative atmosphere. The goal was to foster a culture of creative thinking and innovative ideas. A large number of young, aspiring programmers from various colleges, academic years, and streams participated in the event.

#### **LOGISTICS:**

Participants had to register for the hackathon on Devfolio. There were 234 teams that registered for the hackathon that comprised 1128 individuals. Out of these teams, 64 were shortlisted for the hackathon. The shortlisting process consisted of going through the team's resume and conducting a telephonic interview with the team leader.

There were 4 domains in the hackathon and the shortlisted teams in each domain were as follows:

| Domain     | Number of Teams |
|------------|-----------------|
| AI/ML      | 7               |
| Blockchain | 6               |
| Social     | 15              |
| Web/App    | 36              |

#### **PRIZES:**

Cash Prize Pool for the winners was ₹60,000

1st Position: ₹30,000 2nd Position: ₹20,00 3rd Position: ₹10,000

In addition to this, all the winners and participants were given various goodies as follows: