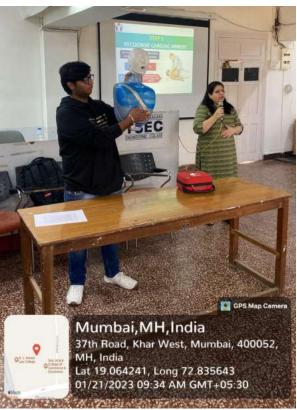

**NSS-TSEC** has been conducting **Cardiac Arrest Resuscitation** Workshop in collaboration with **Holy Family Hospital**, **Bandra** for the past 4 years and few students and faculty are **certified Heart Marshals** of first of its kind in India.

On **26th September 2022**, NSS-TSEC in collaboration with Holy Family Hospital, Bandra organised an online workshop on Cardiac Arrest Resuscitation under the **iCARE** initiative. The webinar was conducted on Zoom Application. Ms. Sumaiya Raghavan, Operations Head at iCARE, and Mr. Anand Shrivastav, Project Director at iCARE, conducted the training session. Both speakers are certified by the American Heart Association as qualified trainers in first aid, heart-saving, and CPR. Dr. Amit Vora, Cardiologist from Mumbai attached to various hospitals like Lilavati, Reliance and Holy Family, also attended the session to provide assistance to the team.

ICARE is a non-profit initiative of Holy Family Hospital in Bandra dedicated to educating people on how to save the life of a sudden cardiac arrest victim until a medical emergency arrives. They provide free training as part of this initiative in order to raise awareness among people and save lives. The speakers in this workshop presented facts and examples to demonstrate the significance and need for this training. They clarified the distinction between a heart attack and a cardiac arrest, which many people confuse.