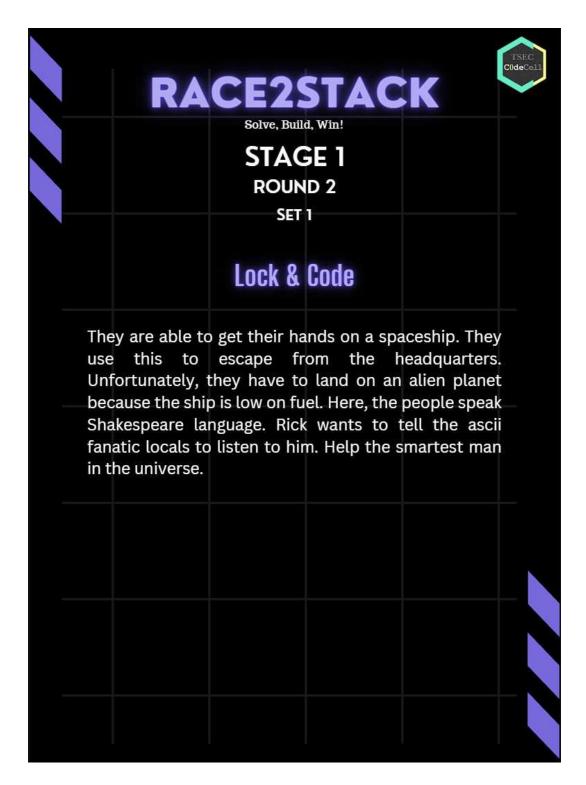

### STAGE 1

**ROUND 2** 

SET 2

### **Lock & Code**

From Jesse, they get to know the whereabouts of a guy called Simpy. Simpy is responsible for all the narcotic trades happening in that area. After days of futile efforts of searching for this him, the police finally find him. He might be aware of Hesigenberg's hiding. But when the cops try questioning him, he responds in a weird language which they aren't acquainted with. They call you, a linguistic expert. The Mopan guy says something along the lines of "pempem ixi'im" Your role is to figure out what the guy is trying to say.