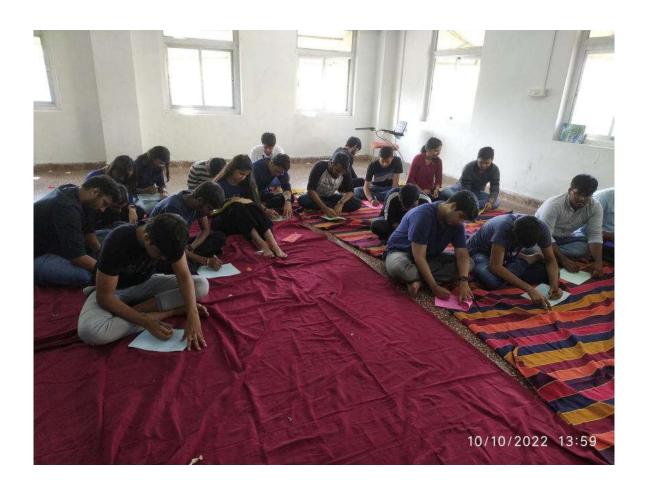

The Fourth session started with the formation of a small cluster consisting of 8 to 10 volunteers in each cluster. Each cluster was given a chart paper and every group member was asked to write about the affirmations of what they felt like during the session .They were given a freewill to write about their thoughts onto the paper so that every group member knew what the other member was feeling like.

In the fifth session the volunteers were asked to write about their personal feelings like whether they are suffering from depression or not, if yes then what is the reason behind it. They had the freewill to write about their feelings about the college life, personal life, peer pressure, academic pressure, family issues etc i they had any. Later sir collected each paper and kept it with himself saying that he will read it personally and not reveal it to everyone because each person has his/her feeling and thought process and it is not right to talk about someone's feeling in the open. Sir, promised that he will read every paper and try to provide a solution to the volunteers on a personal level.