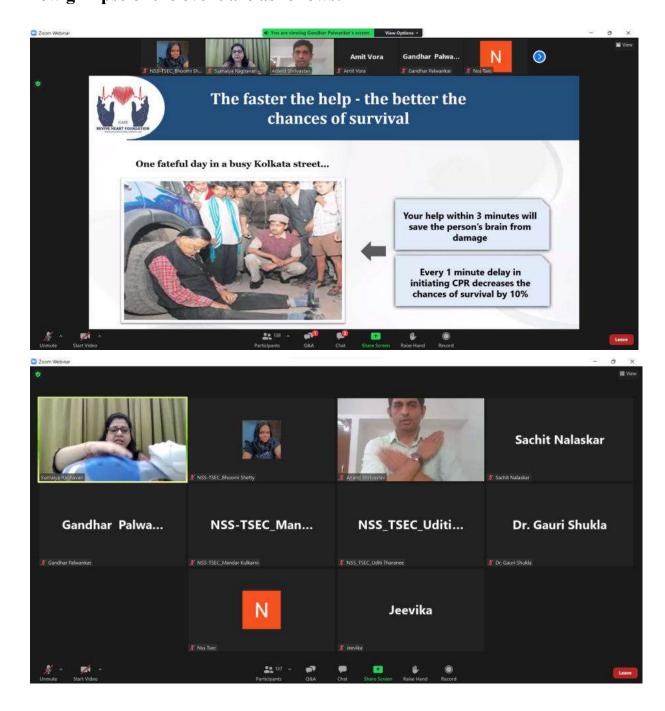

On **26th September 2022**, NSS-TSEC in collaboration with Holy Family Hospital, Bandra organised an online workshop on Cardiac Arrest Resuscitation under the **iCARE** initiative. The webinar was conducted on Zoom Application. Ms. Sumaiya Raghavan, Operations Head at iCARE, and Mr. Anand Shrivastav, Project Director at iCARE, conducted the training session. Both speakers are certified by the American Heart Association as qualified trainers in first aid, heart-saving, and CPR. Dr. Amit Vora, Cardiologist from Mumbai attached to various hospitals like Lilavati, Reliance and Holy Family, also attended the session to provide assistance to the team.

ICARE is a non-profit initiative of Holy Family Hospital in Bandra dedicated to educating people on how to save the life of a sudden cardiac arrest victim until a medical emergency arrives. They provide free training as part of this initiative in order to raise awareness among people and save lives. The speakers in this workshop presented facts and examples to demonstrate the significance and need for this training. They clarified the distinction between a heart attack and a cardiac arrest, which many people confuse.

The speakers urged the audience to help strangers in an emergency, citing the preceding law. The workshop's main goal was to give participants ideas on how they could save people's lives during cardiac arrest. The four steps to saving a person during sudden cardiac arrest (Recognize, Call, CPR, AED) were Page 2

of 2 explained to participants in an innovative way using a PowerPoint presentation, animated videos, and a dummy mannequin used by the speaker. The training concluded with a demonstration of how to use an **Automated External Defibrillator (AED) machine**, which is required to administer electric shocks in addition to CPR. The webinar was both educational and interactive. During the Q&A session, the speakers answered every question in sincerity and enthusiasm.