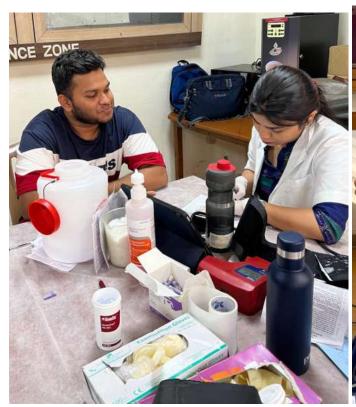

# Report on Blood Donation Drive-I

| Date: 21/09/22                                               | Duration: 8 Hours |
|--------------------------------------------------------------|-------------------|
| No. of Participants: NSS Vols. TSEC:72; Male: 52; Female: 20 |                   |
| Venue:College Campus.                                        |                   |

The NSS-TSEC unit of Thadomal Shahani Engineering College conducted a blood donation drive in collaboration with **Tata Memorial Hospital** on 21'st September 2022. The drive was held in the student lounge and was a great success, with a total of **115 units** of blood collected. Total Blood donors registered to donate blood was around 200.

Few Glimpses of events that took place at Blood Donation Drive in the attached pictures below: