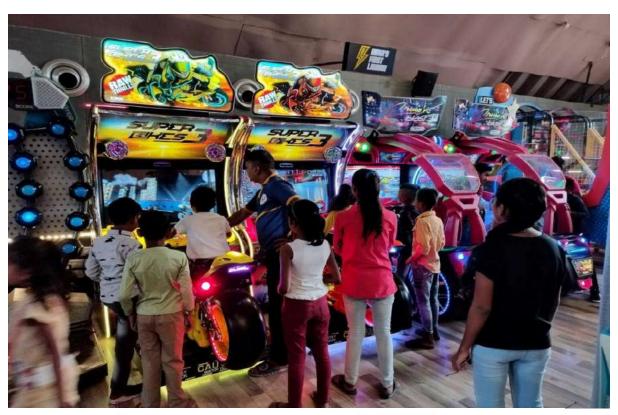

Avenue: Community Service

**Event Date:** 12/11/2022

**Number of Attendees: 118** 

Venue: Shott Gaming Arcade (Mumbai, Surat and Ahmedabad)

**Aim:** To celebrate Children's Day in it's truest sense by taking over 90 kids from 3 different NGOs to Shott Gaming Arcade Facilities simultaneously in 3 cities

#### **Groundwork & Flow of Event:**

The Rotaract Club of Thadomal Shahani Engineering College, in collaboration with Shott India, took 93 kids from various NGOs for a fun-filled morning at Shott Gaming Arcade facilities in 3 cities (**Mumbai, Surat and Ahmedabad**) simultaneously.