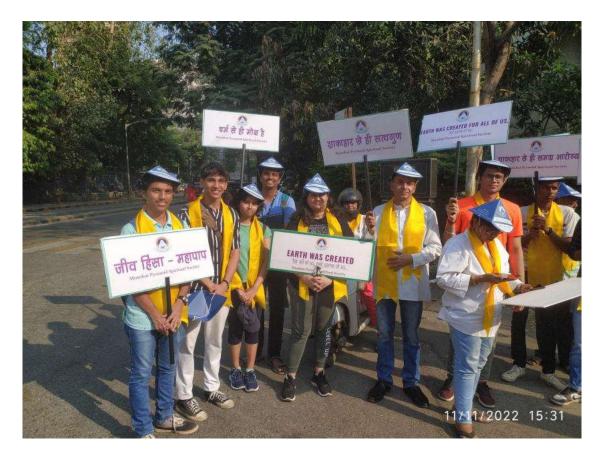

# Report on Mega Meditation & Vegetarianism Awareness Rally

| Date: 11/11/22                                             | Duration: 4 Hours |  |
|------------------------------------------------------------|-------------------|--|
| No. of Participants: NSS Vols. TSEC:10 ; Male:7 ; Female:3 |                   |  |
| Venue: Otter's club, Bandra                                |                   |  |

On 11-Nov-22, the Mumbai Spiritual Pyramid Society organised a Vegetarianism Awareness Rally, which was led by Mr. Rambabu. The aim of the rally was to raise awareness about the benefits of vegetarianism and to motivate people to adopt a plant-based diet. The NSS TSEC volunteers also actively participated in the rally to support this cause.

The rally began with Mr. Rambabu addressing the participants and sharing his personal experience of how he switched to a vegetarian diet and its impact on his health and well-being. He highlighted the importance of being aware of the food we consume and how it affects not only our physical health but also the environment and other living beings. The participants then marched through the streets, shouting slogans related to being vegan and its benefits. They carried banners and placards with messages such as "Save Animals, Go Veg," "Be the Change, Go Veg," and "Eat Plants, Save the Planet."

Few Glimpse of the Vegetarianism Awareness Rally:

**Event Name:** Showering Smiles: A Raincoat Donation Drive

**Avenue:** Community Service

**Event Date**: 21/07/2022

**Number of Attendees: 12** 

Venue: Khar and Bandra Railway Station