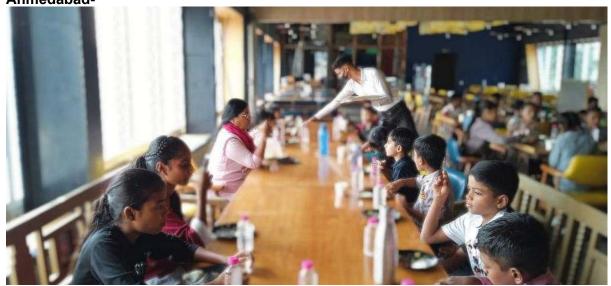

Avenue: Community Service

**Event Date:** 12/11/2022

**Number of Attendees: 118** 

Venue: Shott Gaming Arcade (Mumbai, Surat and Ahmedabad)

**Aim:** To celebrate Children's Day in it's truest sense by taking over 90 kids from 3 different NGOs to Shott Gaming Arcade Facilities simultaneously in 3 cities

#### **Groundwork & Flow of Event:**

The Rotaract Club of Thadomal Shahani Engineering College, in collaboration with Shott India, took 93 kids from various NGOs for a fun-filled morning at Shott Gaming Arcade facilities in 3 cities (**Mumbai, Surat and Ahmedabad**) simultaneously.