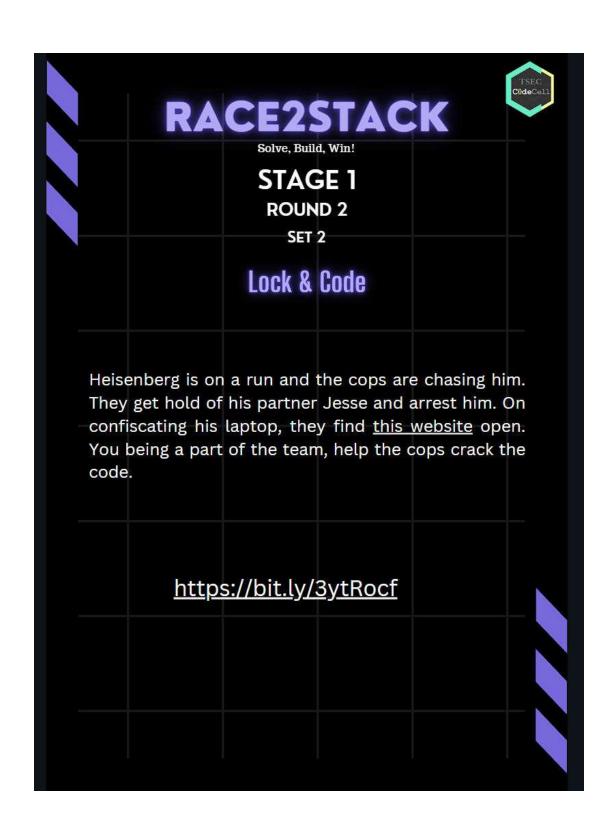

### RACE2STACK

Solve, Build, Win!

### STAGE 1

**ROUND 2** 

SET 2

### **Lock & Code**

From Jesse, they get to know the whereabouts of a guy called Simpy. Simpy is responsible for all the narcotic trades happening in that area. After days of futile efforts of searching for this him, the police finally find him. He might be aware of Hesigenberg's hiding. But when the cops try questioning him, he responds in a weird language which they aren't acquainted with. They call you, a linguistic expert. The Mopan guy says something along the lines of "pempem ixi'im" Your role is to figure out what the guy is trying to say.