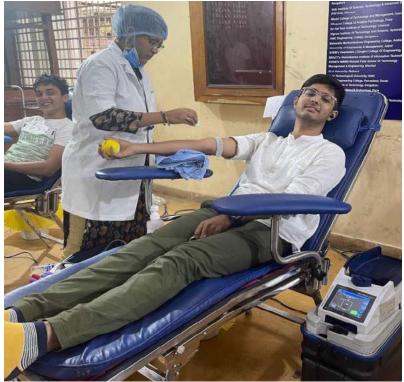

# Report on Blood Donation Drive-I

| Date: 21/09/22                                               | Duration: 8 Hours |
|--------------------------------------------------------------|-------------------|
| No. of Participants: NSS Vols. TSEC:72; Male: 52; Female: 20 |                   |
| Venue:College Campus.                                        |                   |

The NSS-TSEC unit of Thadomal Shahani Engineering College conducted a blood donation drive in collaboration with **Tata Memorial Hospital** on 21'st September 2022. The drive was held in the student lounge and was a great success, with a total of **115 units** of blood collected. Total Blood donors registered to donate blood was around 200.