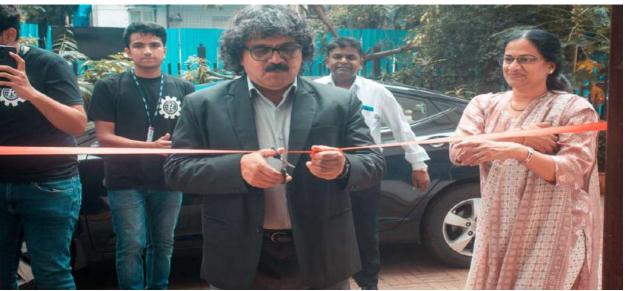

**21st July, 2022**: The ISD Director co-ordinated with the **District 3141** Authorities and sought the necessary approvals, logistics and other arrangements.

**28th July, 2022**: All the club members assembled in the Student's Lounge at 9 am and made all the necessary arrangements for the Health Camp. The camp started with a small ribbon-cutting ceremony by the Hon. Principal of Thadomal Shahani Engineering College **Dr. G.T.Thampi,** followed by a welcome ceremony for all the doctors and MBBS interns present.