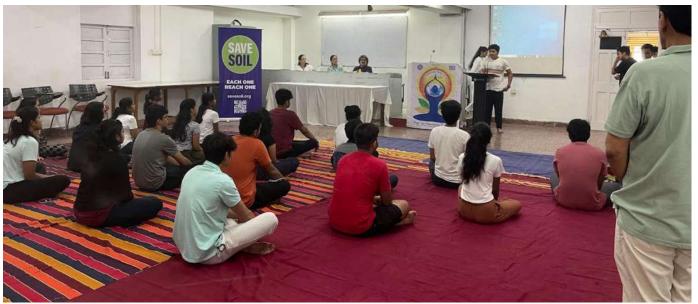

# Report on International Day of Yog (IDY'22) Celebration on 21/6/22

Date: 21/07/2022

No. of Participants: NSS Vols. TSEC: 33; Male: 13; Female: 20

Venue: College Campus

International Day of Yog (IDY'22) was celebrated in association with ISHA FOUNDATION. Isha Foundation is a nonprofit, spiritual organisation founded in 1992 near Coimbatore, India, by Sadhguru Jaggi Vasudev. It hosts the Isha Yoga Centre, which offers yoga programs under the name Isha Yoga. The foundation is run "almost entirely" by volunteers. The word isha means "the formless divine". During the Yog Namaskar, all the participants had to balance their posture in order to maintain the pose and all participants performed that sincerely. Though a bit of struggle, the session was apparent with visible smiles, composure and enthusiasm on the faces of all the participants. Next was Nadishodhan i.e. breathing exercise which was the most relaxing part of this day. Instructions for the same were shown through a video on how to do that exercise properly to enhance our breathing thereafter with meditation to clear our thoughts.

Lemon honey drink and bananas were served as refreshments post event to rejuvenate for the day, nourishment & energy for throught the day as per the Yogic culture.

Few Glimpses of IDY'22 in TSEC in the attached pictures below: