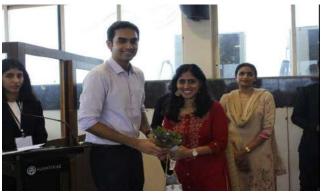

Lemon honey drink and bananas were served as refreshments post event to rejuvenate for the day, nourishment & energy for throught the day as per the Yogic culture.

Few Glimpses of IDY'22 in TSEC in the attached pictures below: