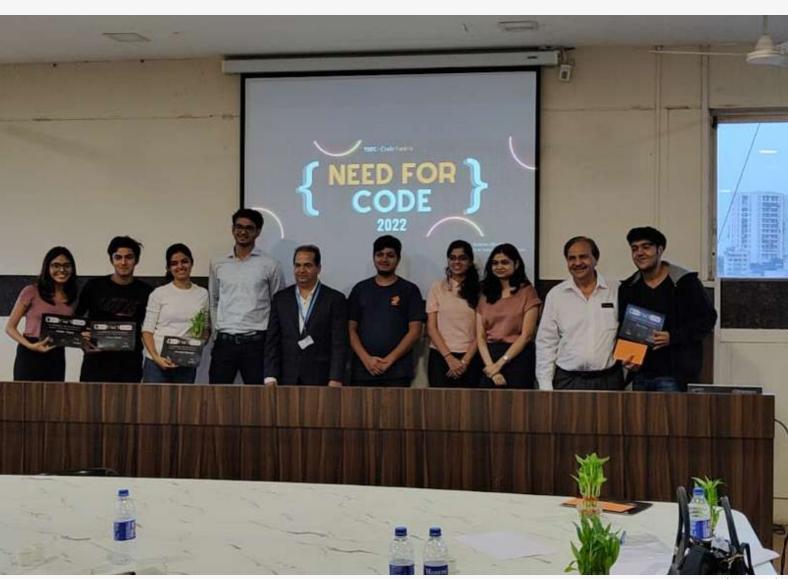

# TSEC CODECELL PRESENTS TSEC HACKS 2023

WEBSITE: http://tsechacks.tseccodecell.com

The team of TSEC CodeCell under the guidance of Prof. Tasneem Mirza , hosted its annual flagship event **TSEC Hacks 2023** , a 24 hour offline hackathon conducted from 2nd to 3rd of February. The hackathon provided the ideal setting for both professionals and novices to be surrounded by an innovative and creative atmosphere. The goal was to foster a culture of creative thinking and innovative ideas. A large number of young, aspiring programmers from various colleges, academic years, and streams participated in the event.