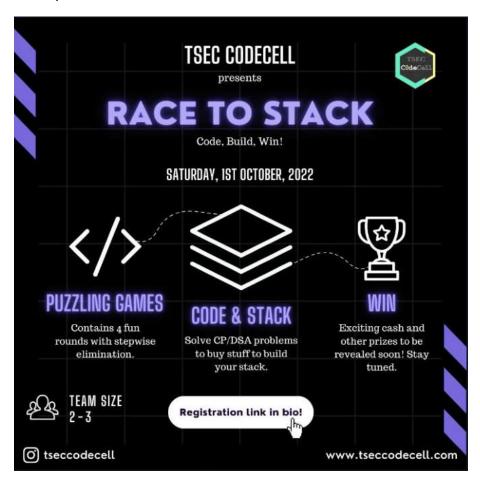

## TSEC CODECELL PRESENTS RACE2STACK

#### ABOUT THE EVENT

The team of TSEC CodeCell under the guidance of Prof. Tasneem Mirza , hosted "RACE2STACK" , a fun-filled event where participants could compete in areas of Logic , Reasoning and Programming. The event was hosted on October 1<sup>st</sup> , 2022. The event began at 10:15 A.M. and went on till its successful conclusion at 6 P.M.

The event commenced with registration cum participants of **35 teams**, approx. **105 students**. The CodeCell Team handled all of the marketing and promotion for the workshop on WhatsApp messaging channels, Instagram posts and stories on the main CodeCell account and members' profiles.