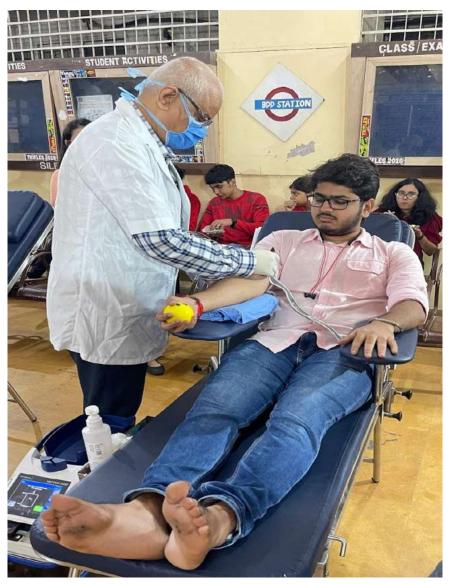

The NSS-TSEC unit of Thadomal Shahani Engineering College conducted a blood donation drive in collaboration with **Tata Memorial Hospital** on 21'st September 2022. The drive was held in the student lounge and was a great success, with a total of **115 units** of blood collected. Total Blood donors registered to donate blood was around 200.

The day started with the preparations for the Blood Donation Drive. The student lounge was decorated with balloons and attractive posters and slogans to motivate volunteers to donate blood. The doctors and staff from TATA memorial hospital arrived with the equipment required for the BDD drive, the bus was unloaded and the equipment was arranged in the student lounge as per the requirements.

The registration desk, certification desk, refreshments desk, doctor's desk and stretchers were arranged. The drive was inaugurated by the principal of TSEC, Dr. G.T. Thampi along with Dr. Gauri Shulka and Prof. Sachit Nalaskar, Program Officers of NSS TSEC. The volunteers were assigned with a job such as publicity, escorting, providing refreshments to donors and registration.