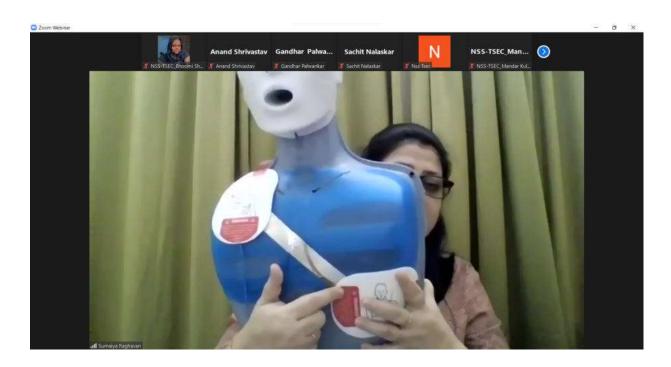

On **26th September 2022**, NSS-TSEC in collaboration with Holy Family Hospital, Bandra organised an online workshop on Cardiac Arrest Resuscitation under the **iCARE** initiative. The webinar was conducted on Zoom Application. Ms. Sumaiya Raghavan, Operations Head at iCARE, and Mr. Anand Shrivastav, Project Director at iCARE, conducted the training session. Both speakers are certified by the American Heart Association as qualified trainers in first aid, heart-saving, and CPR. Dr. Amit Vora, Cardiologist from Mumbai attached to various hospitals like Lilavati, Reliance and Holy Family, also attended the session to provide assistance to the team.

of 2 explained to participants in an innovative way using a PowerPoint presentation, animated videos, and a dummy mannequin used by the speaker. The training concluded with a demonstration of how to use an **Automated External Defibrillator (AED) machine**, which is required to administer electric shocks in addition to CPR. The webinar was both educational and interactive. During the Q&A session, the speakers answered every question in sincerity and enthusiasm.