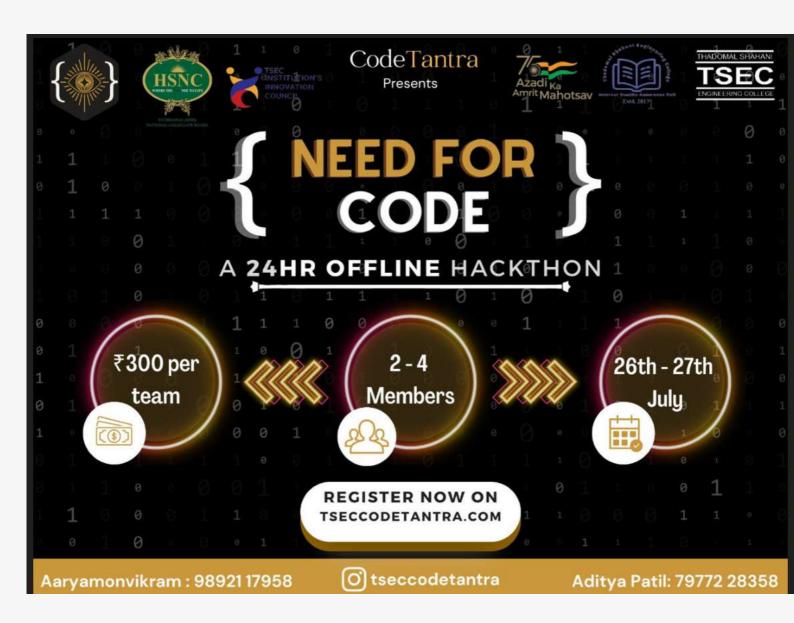

# TSEC CODECELL PRESENTS TSEC HACKS 2023

WEBSITE: http://tsechacks.tseccodecell.com

The team of TSEC CodeCell under the guidance of Prof. Tasneem Mirza , hosted its annual flagship event **TSEC Hacks 2023** , a 24 hour offline hackathon conducted from 2nd to 3rd of February. The hackathon provided the ideal setting for both professionals and novices to be surrounded by an innovative and creative atmosphere. The goal was to foster a culture of creative thinking and innovative ideas. A large number of young, aspiring programmers from various colleges, academic years, and streams participated in the event.