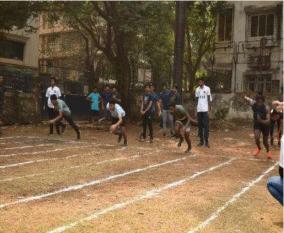

Avenue: Sports

Event Date: 30/07/2022

Number of Attendees: 126

Venue: Andheri Sports Complex

Aim: A knockout style badminton doubles tournament to promote fitness and regular physical activity.

Pictures:

#### Groundwork & Flow of Event:

The event was a knockout format badminton doubles tournament. There were three categories in total: Men's Doubles, Women's Doubles and Mixed Doubles. The idea was to make sure that not only professional but also novice players could come together and enjoy the sport.