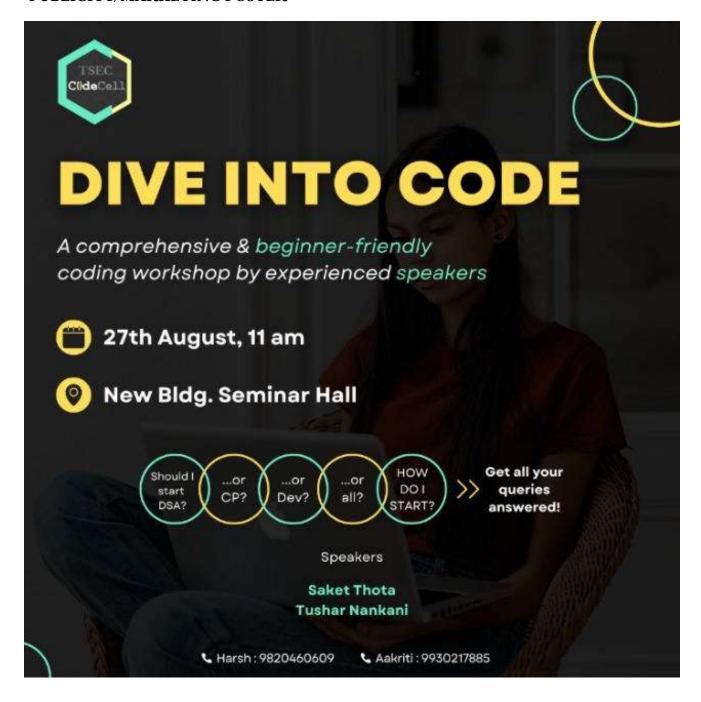

# TSEC CODECELL PRESENTS DIVE INTO CODE

**DATE:** 27th AUG, 2022 **TIME:** 11.15 AM-2.15 PM

#### ABOUT THE EVENT

The team of TSEC CodeCell under the guidance of Prof. Tasneem Mirza, conducted "Dive into Code", a comprehensive and beginner-friendly workshop, where registrants experienced a peer-to-peer conversation with our experienced speakers **Tushar Nankani** and **Saket Thota**.

The workshop was held in the seminar hall with an audience of **84 students**. The CodeCell Team handled all of the marketing and advertising for the workshop on WhatsApp text channels, Instagram posts and stories on the official CodeCell account and members' accounts.