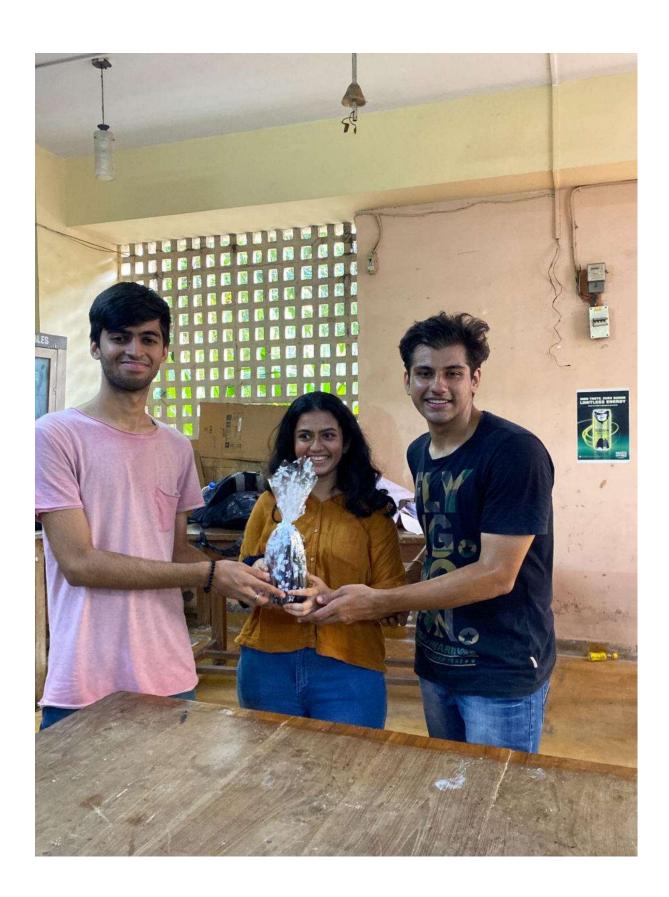

#### The Winners:

**First Prize -** Rs.3000 won by **CodeXplorers:** The leader Karthik Soneji (BE Computer Engg), along with his team members Hamza Khan (BE Computer Engg), and Atmaj Koppikar(BE Computer Engg).

**Second Prize** - Rs.2000 won by **kuch\_bhi\_chalega:** The leader Saket Thota (BE Computer Engg), along with his team members Prithvi Rohira (BE Computer Engg), and Vivek Namaye(BE Computer Engg).

**Third Prize** - Rs.1000 won by **TechNerds:** The leader Riya Jain (TE Computer Engg), along with his team members Anirudh Prakash (TE Computer Engg), and Sainath Poojary(TE Computer Engg).