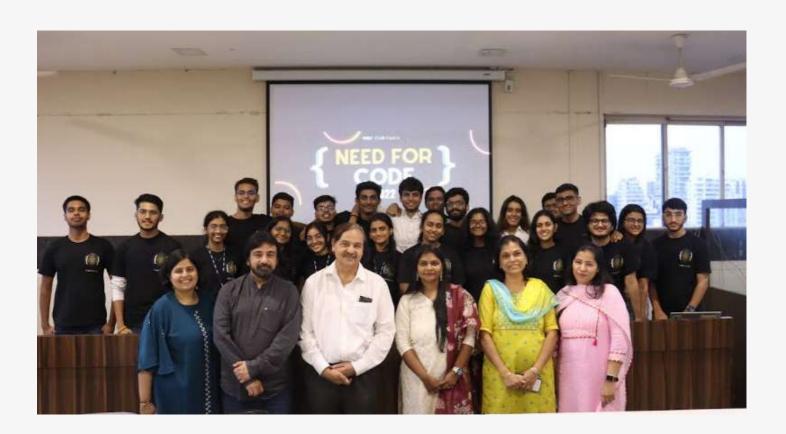

. Harsh Kapadia





# MENTORING SESSION











## INTERNAL JUDGES:

- Dr. Jayant Gadge
- Dr Mukesh Israni
- Dr Shanthi Therese
- Dr. Seema Sharma
- Dr. Gopal Pardesi
- Dr. Shilpa Verma
- Dr. Arun Kulkarni
- Dr. Archana Patankar
- Dr. Arti Deshpande
- Dr Sachi Natu
- Dr. Tanuja Sarode
- Prof. Himani Deshpande
- Prof Sanober Sheikh
- Prof. Bharti Ingale
- Prof. Chetan Agarwal
- Prof Tasneem Mirza
- Prof Sakshi Surve
- Prof Kumkum Saxena





# INTERNAL JUDGES:







# **EXTERNAL JUDGES:**

- Mr Ishan Saksena
- Mr Ali Mustafa Shaikh
- Ms Dhanashree Pawar
- Ms Kanchan Tewani
- Mr Sunil Budhrani





## EXTERNAL JUDGES:







### **COMMITTEE 2022-23**







## JUDGING ROUND















### **CASH PRIZES**

WINNERS: 25,000 INR FIRST RUNNER-UP: 15,000 INR SECOND RUNNER-UP: 15,000 INR







## WINNERS Mingwx86-TE COMPUTER



Sachin Jangid Jugal Ghia Manasi Ghutukade Suraj Chavan





### FIRST RUNNER-UP

#### PIED PIPER-SE COMPUTERS



Jash Doshi Maithili Shinde Chetana Bhojwani Arnav Malvia





## SECOND RUNNER-UP

#### **RUNTIME TERROR-TE COMPUTERS**



Manav Gandhi Yash Dalwani Ayush Dodia Amaan Ansari





### **EVENT SCHEDULE**

| NFC 2022 SCHEDULE |         |                                         |  |  |  |  |  |
|-------------------|---------|-----------------------------------------|--|--|--|--|--|
| DATE              | TIME    | DESCRIPTION                             |  |  |  |  |  |
| 26th July,2022    | 8:30    | Reporting Time - Registration Begins    |  |  |  |  |  |
| 26th July,2022    | 9:30    | Registration Ends                       |  |  |  |  |