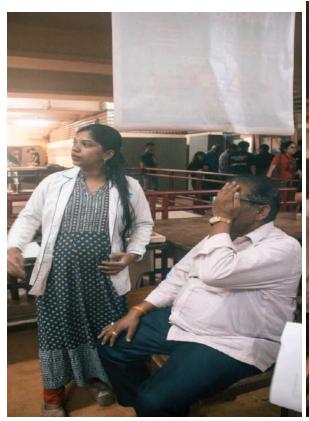

Dental, ophthalmic and general body checks were conducted for all the participants. Free basic medicines were also provided to those who needed them. Powered glasses were provided at affordable prices to the non-teaching staff.

The camp began at 11 am and was run by final year medical students along with licenced medical professionals. The camp saw over 120 participants that included students, college teaching and non-teaching staff.