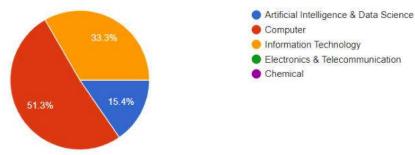

There were 4 domains in the hackathon and the shortlisted teams in each domain were as follows:

| Domain     | Number of Teams |
|------------|-----------------|
| AI/ML      | 7               |
| Blockchain | 6               |
| Social     | 15              |
| Web/App    | 36              |