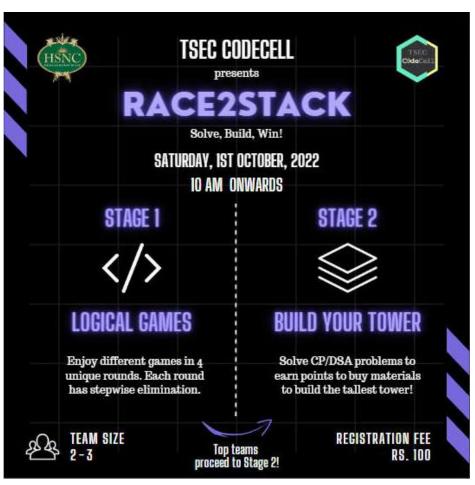

## TSEC CODECELL PRESENTS RACE2STACK

#### ABOUT THE EVENT

The team of TSEC CodeCell under the guidance of Prof. Tasneem Mirza , hosted "RACE2STACK" , a fun-filled event where participants could compete in areas of Logic , Reasoning and Programming. The event was hosted on October 1<sup>st</sup> , 2022. The event began at 10:15 A.M. and went on till its successful conclusion at 6 P.M.

The event commenced with registration cum participants of **35 teams**, approx. **105 students**. The CodeCell Team handled all of the marketing and promotion for the workshop on WhatsApp messaging channels, Instagram posts and stories on the main CodeCell account and members' profiles.

The competition was separated into two stages, with stage one focusing on logical thinking and stage two on programming. Stage 1 was further divided into 4 rounds: Crossword, Loc n Code, Tic Tac Toe, Snakes n Ladders.

Crossword, the first round, was a puzzle consisting of a grid of squares and blanks into which words crossing vertically and horizontally are written according to clues. Participants were given 5 questions respective to the grids. Round 2 was Loc n Code. Participants were given a pdf file with a problem statement and another encrypted pdf file which also includes a different problem statement. The password to the encrypted PDF can be found by answering the first PDF question. The top three teams who finish this round are automatically eligible for Round 4. These rounds had no elimination. Round 3 was Tic Tac Toe. Teams were set to compete 1v1 with 10 common questions. They can mark X or O for each correct answer. All winning teams qualify for the 4th round. Last round for Stage 1- Snakes n Ladders. At even levels starting from the ground floor to the sixth floor, teams were given a problem statement through QR codes. After figuring out the assigned questions, they move on to the following floors. If they were unable to answer the initial question, they were given alternate questions. They had to return to the beginning in order to find alternates. All submissions were made through Google forms, and Stage 1 contact took place through designated committee members and WhatsApp groups.

The final round was solving questions about programming. Teams were given the option to choose from problems in the easy, medium, and hard portions, with each problem worth 30, 50, and 90 points, respectively. The many items they can purchase to construct a tower depend on the number of points they have gathered. The group that can construct the tallest one wins.