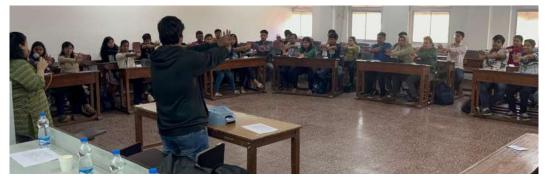

On **26th September 2022**, NSS-TSEC in collaboration with Holy Family Hospital, Bandra organised an online workshop on Cardiac Arrest Resuscitation under the **iCARE** initiative. The webinar was conducted on Zoom Application. Ms. Sumaiya Raghavan, Operations Head at iCARE, and Mr. Anand Shrivastav, Project Director at iCARE, conducted the training session. Both speakers are certified by the American Heart Association as qualified trainers in first aid, heart-saving, and CPR. Dr. Amit Vora, Cardiologist from Mumbai attached to various hospitals like Lilavati, Reliance and Holy Family, also attended the session to provide assistance to the team.

## Few glimpse of the event are as follows: