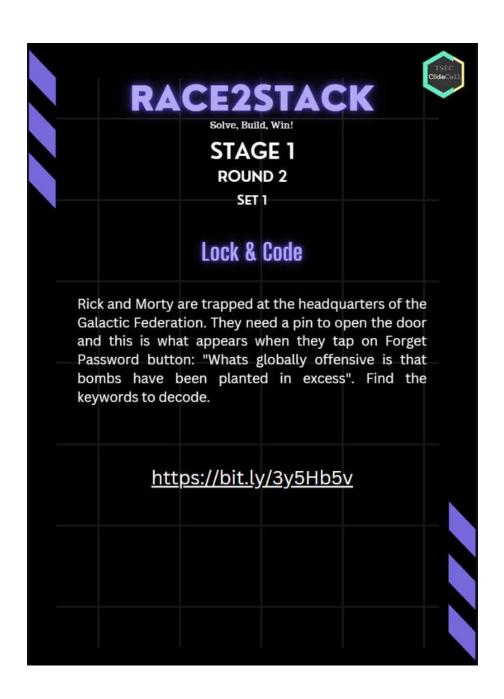

### STAGE 1

**ROUND 2** 

SET 2

### **Lock & Code**

From Jesse, they get to know the whereabouts of a guy called Simpy. Simpy is responsible for all the narcotic trades happening in that area. After days of futile efforts of searching for this him, the police finally find him. He might be aware of Hesigenberg's hiding. But when the cops try questioning him, he responds in a weird language which they aren't acquainted with. They call you, a linguistic expert. The Mopan guy says something along the lines of "pempem ixi'im" Your role is to figure out what the guy is trying to say.