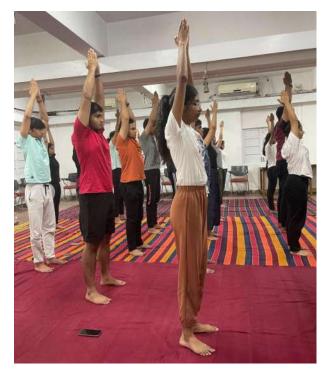

# Report on International Day of Yog (IDY'22) Celebration on 21/6/22

Date: 21/07/2022

No. of Participants: NSS Vols. TSEC: 33; Male: 13; Female: 20

Venue: College Campus

International Day of Yog (IDY'22) was celebrated in association with ISHA FOUNDATION. Isha Foundation is a nonprofit, spiritual organisation founded in 1992 near Coimbatore, India, by Sadhguru Jaggi Vasudev. It hosts the Isha Yoga Centre, which offers yoga programs under the name Isha Yoga. The foundation is run "almost entirely" by volunteers. The word isha means "the formless divine". During the Yog Namaskar, all the participants had to balance their posture in order to maintain the pose and all participants performed that sincerely. Though a bit of struggle, the session was apparent with visible smiles, composure and enthusiasm on the faces of all the participants. Next was Nadishodhan i.e. breathing exercise which was the most relaxing part of this day. Instructions for the same were shown through a video on how to do that exercise properly to enhance our breathing thereafter with meditation to clear our thoughts.

Lemon honey drink and bananas were served as refreshments post event to rejuvenate for the day, nourishment & energy for throught the day as per the Yogic culture.

Few Glimpses of IDY'22 in TSEC in the attached pictures below: