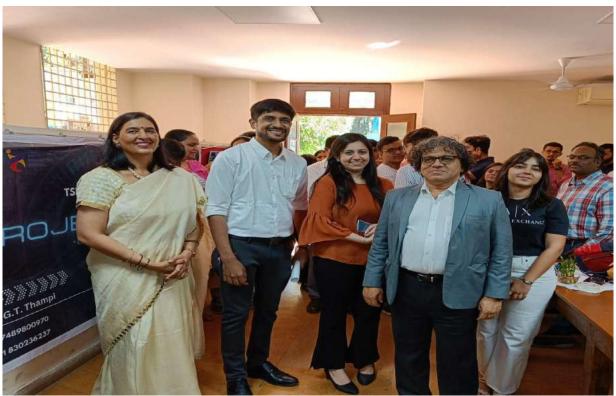

**21st July, 2022**: The ISD Director co-ordinated with the **District 3141** Authorities and sought the necessary approvals, logistics and other arrangements.

**28th July, 2022**: All the club members assembled in the Student's Lounge at 9 am and made all the necessary arrangements for the Health Camp. The camp started with a small ribbon-cutting ceremony by the Hon. Principal of Thadomal Shahani Engineering College **Dr. G.T.Thampi,** followed by a welcome ceremony for all the doctors and MBBS interns present.