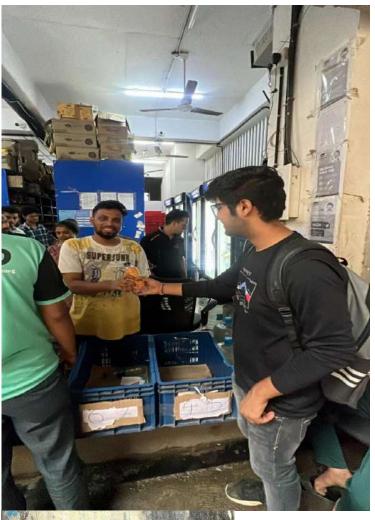

Event Name: Muskaan: A Refreshment Drink Distribution Drive

**Avenue:** Community Service

Event Date: 29/08/2022

Number of Attendees: 17

Venue: Zepto, Swiggy Instamart, BlinkIt and Dunzo Delivery Warehouses

Thus, we at RCTSEC believe that it is important to show gratitude towards these delivery partners. As a result, we went to the delivery facilities of different food delivery services like Zepto, Swiggy, Instamart, Blinkit, and Dunzo and gave sparkling water to the delivery personnel who were working incredibly hard to deliver our food orders as quickly as they could.

The Refreshment Distribution Drive was conducted in two parts:

Part 1: 2nd September, 2022: The Club members visited the nearest Zepto Warehouse in Bandra West and distributed a total of 48 bottles amongst the workers.