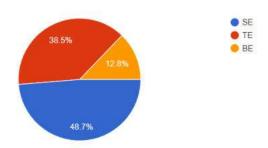

#### **LOGISTICS:**

Participants had to register for the hackathon on Devfolio. There were 234 teams that registered for the hackathon that comprised 1128 individuals. Out of these teams, 64 were shortlisted for the hackathon. The shortlisting process consisted of going through the team's resume and conducting a telephonic interview with the team leader.