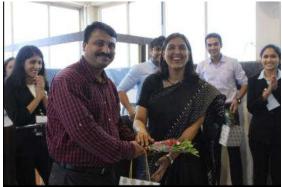

Few Glimpses of events that took place at Blood Donation Drive in the attached pictures below: