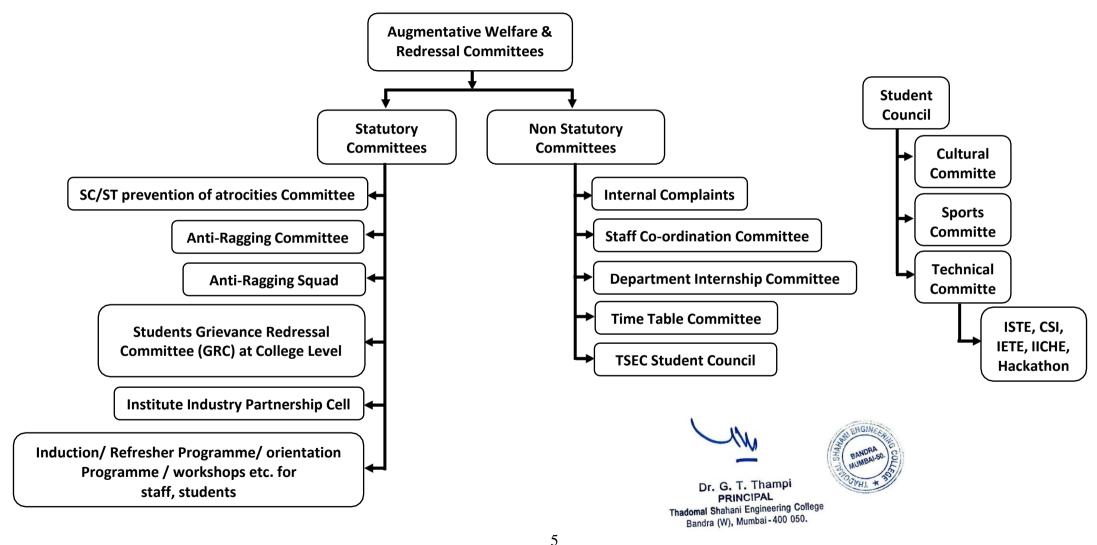

dministrative setup, appointment and service rules, procedures, etc.

#### **Functioning Of The Institution**

| Sr. No. | File Description                                  |  |  |  |
|---------|---------------------------------------------------|--|--|--|
| 1.      | Administrative Setup: TSEC Organogram             |  |  |  |
| 2.      | Sample of Advertisement for Recruitment           |  |  |  |
| 3.      | Sample Appointment letter: Assistant Professor    |  |  |  |
| 4.      | Sample Appointment letter: Associate Professor    |  |  |  |
| 5.      | Sample Appointment letter: Professor              |  |  |  |
| 6.      | Sample Appointment letter: Professor CAS          |  |  |  |
| 7.      | Sample Approval Letters from University of Mumbai |  |  |  |

### **TSEC Organogram**









## Sample Advertisement for Recruitment

### THADOMAL SHAHANI ENGINEERING COLLEGE BANDRA (W), MUMBAI – 50

TIMES OF INDIA (10/02/2023)





W VM

PRINCIPAL
Phadomal Shahani Engineering College
P. G. Kher Marg, T.P.S. III.

## Sample Appointment letter: Assistant Professor





Ref. TSEC/SCAAP/SST/2023/ ₹O

Date: 25th May, 2023

To, Ms. Meenu Bhatia 401, Ranima Corner, Tekdi, Section – 17, Ulhasnagar – 421 003.

#### Sub: Appointment

Madam,

We refer to your application for the post of Assistant Professor and subsequent interview before duly constituted Selection Committee held on 24-05-2023. In this connection, we are pleased to inform you that you have been selected by the said Selection Committee and accordingly, we hereby offer you the post of Assistant Professor in the Department of