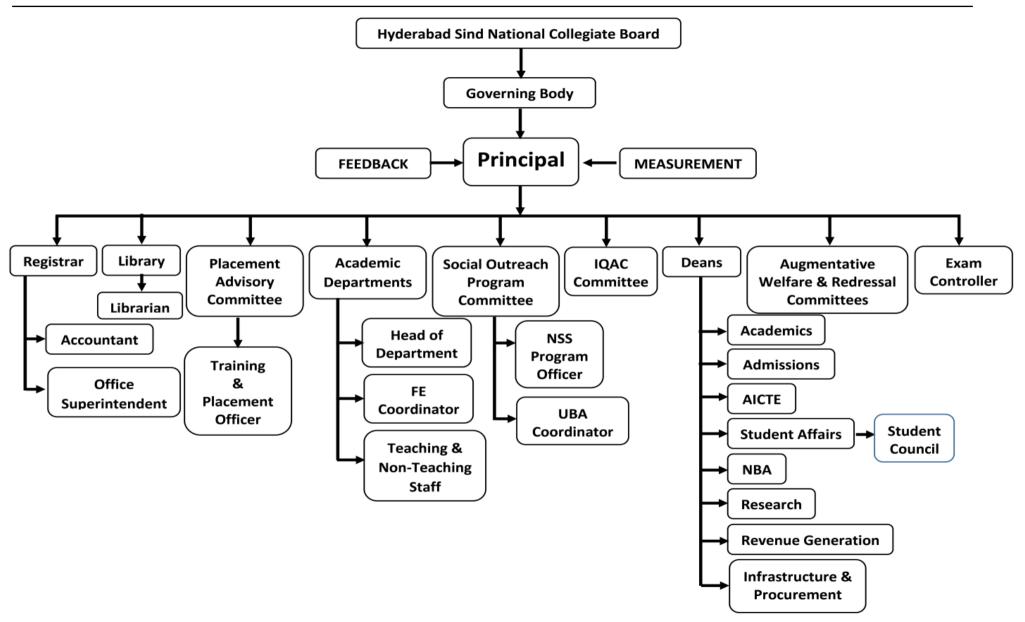

administrative setup, appointment and service rules, procedures, etc.

#### **Functioning Of The Institution**

| Sr. No. | File Description                                  |  |  |  |
|---------|---------------------------------------------------|--|--|--|
| 1.      | Administrative Setup: TSEC Organogram             |  |  |  |
| 2.      | Sample of Advertisement for Recruitment           |  |  |  |
| 3.      | Sample Appointment letter: Assistant Professor    |  |  |  |
| 4.      | Sample Appointment letter: Associate Professor    |  |  |  |
| 5.      | Sample Appointment letter: Professor              |  |  |  |
| 6.      | Sample Appointment letter: Professor CAS          |  |  |  |
| 7.      | Sample Approval Letters from University of Mumbai |  |  |  |

### **TSEC Organogram**









## Sample Advertisement for Recruitment

### THADOMAL SHAHANI ENGINEERING COLLEGE BANDRA (W), MUMBAI – 50

TIMES OF INDIA (10/02/2023)





W VM

PRINCIPAL
Phadomal Shahani Engineering College
P. G. Kher Marg, T.P.S. III.

## Sample Appointment letter: Assistant Professor





Ref. TSEC/SCAAP/SST/2023/ ₹O

Date: 25th May, 2023

To, Ms. Meenu Bhatia 401, Ranima Corner, Tekdi, Section – 17, Ulhasnagar – 421 003.

#### Sub: Appointment

Madam,

We refer to your application for the post of Assistant Professor and subsequent interview before duly constituted Selection Committee held on 24-05-2023. In this connection, we are pleased to inform you that you have been selected by the said Selection Committee and accordingly, we hereby offer you the post of Assistant Professor in the Department