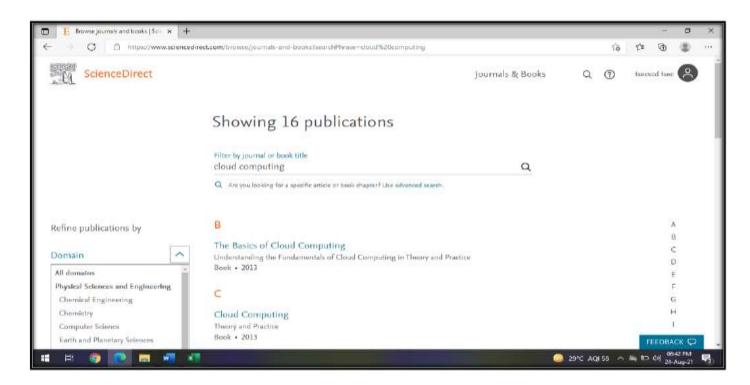

-------------------------------------------|------------------------------------------------------------------|-------------|--|--|
| Screenshots of the facilities (claimed with name of TSEC) |                                                                  |             |  |  |
| 1                                                         | ScienceDirect Search Results – For Keyword (Cloud Computing)     | 4.2.2(1)    |  |  |
| 2                                                         | ScienceDirect Search Results – For<br>Keyword (Machine Learning) | 4.2.2(2)    |  |  |

Dr. G. T. Thampi PRINCIPAL Thadomal Shahani Engineering College Bandra (W), Mumbai -400 050.



## 4.2.2.(1) ScienceDirect Search Results – For Keyword (Cloud Computing)





#### THADOMAL SHAHANI ENGINEERING COLLEGE





THADOMAL SHAHANI

# 4.2.2.(2) ScienceDirect Search Results – For Keyword (Machine Learning)





### THADOMAL SHAHANI ENGINEERING COLLEGE





Dr. G. T. Thampi

PRINCIPAL
Thadomal Shahani Engineering College
Bandra (W), Mumbai - 400 050.