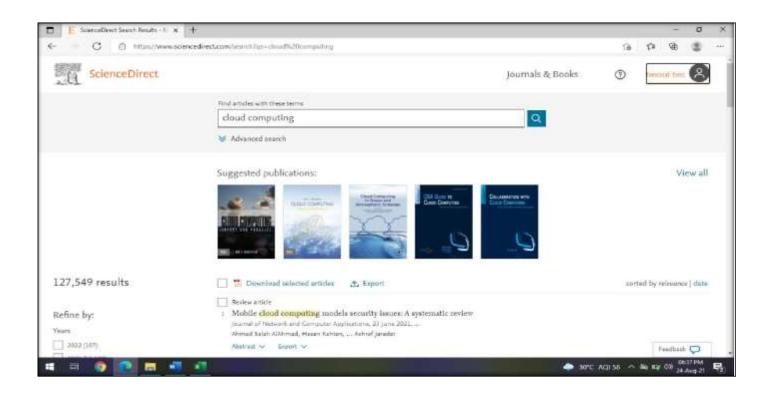

---------------------------------------------|------------------------------------------------------------------|-------------|--|--|
| Screenshots of the facilities (claimed with name of TSEC) |                                                                  |             |  |  |
| 1                                                         | ScienceDirect Search Results – For Keyword (Cloud Computing)     | 4.2.2(1)    |  |  |
| 2                                                         | ScienceDirect Search Results – For<br>Keyword (Machine Learning) | 4.2.2(2)    |  |  |

Dr. G. T. Thampi PRINCIPAL Thadomal Shahani Engineering College Bandra (W), Mumbai -400 050.



## 4.2.2.(1) ScienceDirect Search Results – For Keyword (Cloud Computing)





#### THADOMAL SHAHANI ENGINEERING COLLEGE





THADOMAL SHAHANI

# 4.2.2.(2) ScienceDirect Search Results – For Keyword (Machine Learning)





### THADOMAL SHAHANI ENGINEERING COLLEGE





Dr. G. T. Thampi

PRINCIPAL
Thadomal Shahani Engineering College
Bandra (W), Mumbai - 400 050.